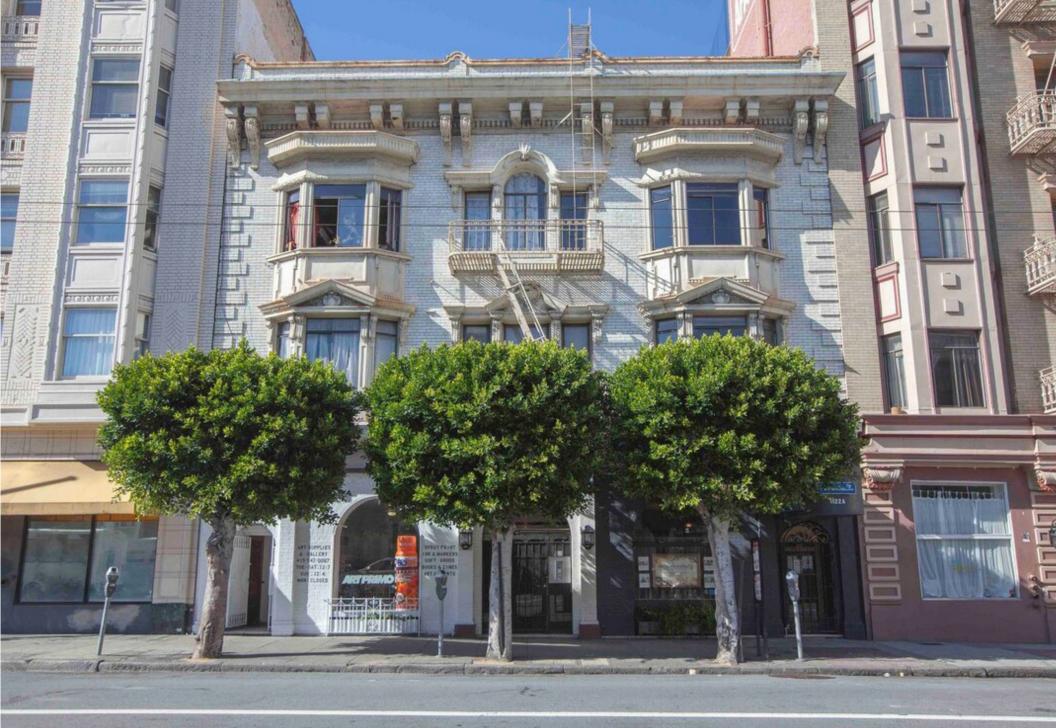

MIXED-USE BUILDING FOR SALE 1122-1124 SUTTER STREET | LOWER NOB HILL SAN FRANCISCO, CA 94109

## **PROPERTY SUMMARY**

Blatteis Realty Co. is pleased to present 1122-1124 Sutter Street, a terrific commercial real estate opportunity that brings together location, foot traffic, for a truly exceptional investment. Situated in the heart of the Lower Nob Hill neighborhood on a tree lined street, this property offers the perfect blend of convenience and visibility.

This three-story building is composed of two commercial retail spaces along with thirteen apartments and presents an exciting investment opportunity with the chance to contribute to the dynamic retail landscape of the area.

#### **PROPERTY DETAILS:**

Asking Price: Projected Cap Rate: Property Type: Building Size: Lot Size: Cross Streets: Year Built: APN: **\$2,650,000 7.2%** Mixed-Use ±10,778 Sq Ft (Per Realquest) ±5,497 Sq Ft (Per Realquest) Larkin and Polk Streets 1910 0669-007