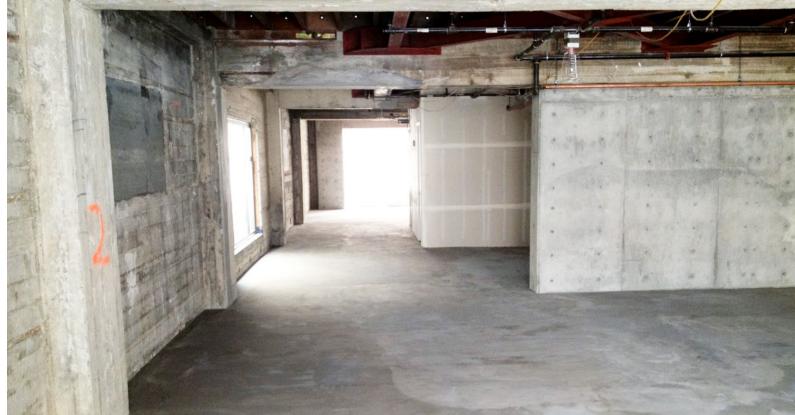

The third and fourth floors are available with offices offering lots of natural light, excellent window lining and a fresh chic design with high ceilings and spacious layouts.

#### TYPICAL OPEN FLOOR PLAN