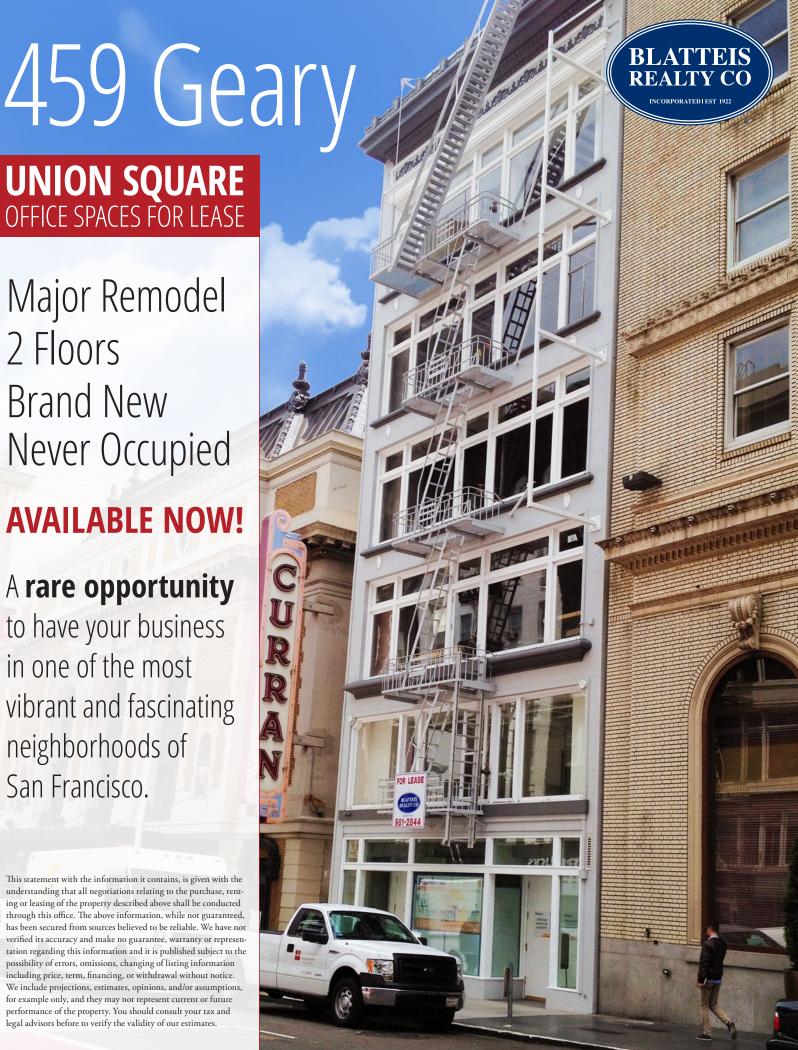

#### **LOCATION & PREMISES**

New construction is complete at 459 Geary! Located near Union Square in San Francisco's bustling Theatre District, this property has undergone a major remodel and is completely revitalized with a tasteful and contemporary look and brand new lobby.

The third and fourth floors are available with offices offering lots of natural light, excellent window lining and a fresh chic design with high ceilings and spacious layouts.

#### **PROPERTY SUMMARY**

**Floors** 3rd - Available

4th - Available

5th - LEASED!

**Floor Plate** ± 2,836 sf

Available NOW

**Price** \$45 PSF/Year

Neighborhood Union Square