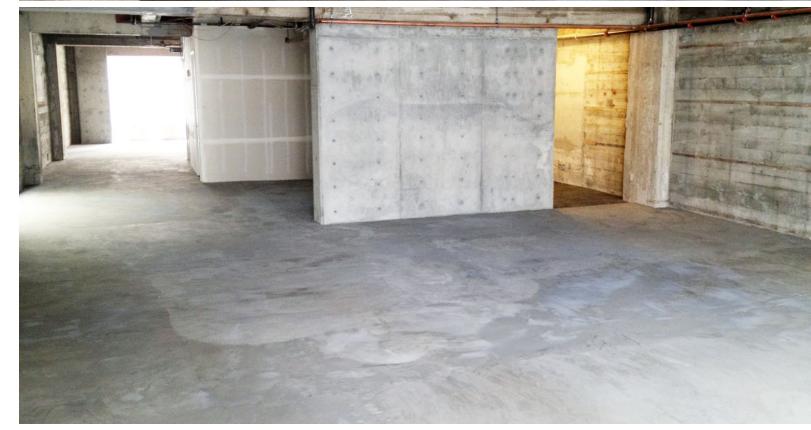

The third and fourth floors are available with offices offering lots of natural light, excellent window lining and a fresh chic design with high ceilings and spacious layouts.

#### TYPICAL OPEN FLOOR PLAN