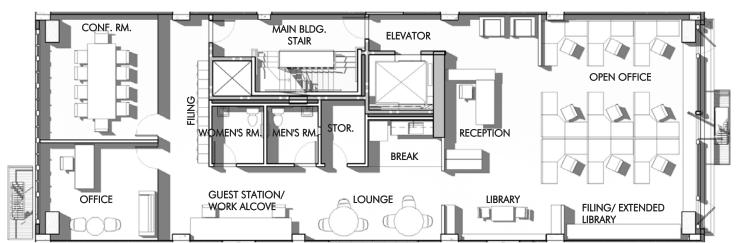

#### **PRIVATE SUITE ACCESS**

#### TYPICAL OPEN FLOOR PLAN

#### TYPICAL OFFICE LAYOUT

GEARY STREET (BELOW)