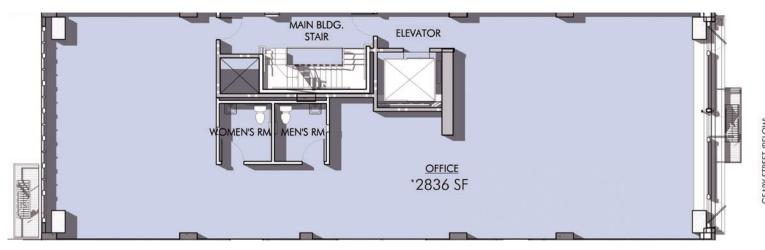

#### TYPICAL OPEN FLOOR PLAN

#### TYPICAL OFFICE LAYOUT

GEARY STREET (BELOW)

#### **PROPERTY SUMMARY**

**Floors** 3rd - Available

4th - Available

5th - LEASED!

**Floor Plate** ± 2,836 sf

Available NOW

**Price** \$45 PSF/Year

Neighborhood Union Square