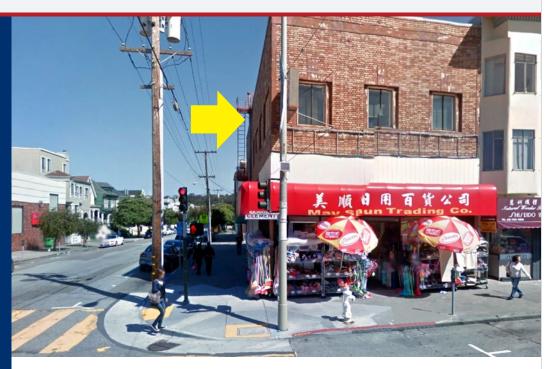

# 290 7th Avenue San Francisco,CA OFFICE SPACE FOR LEASE IN THE RICHMOND DISTRICT

### **Additional Information**

Desirable office space available for lease (3-4 suites) situated on the corner of 7th Avenue & Clement Street. The property is located in the heart of Clement, and is close by to many shops and restaurants. This site offers elevator access from the Street, and great natural light.