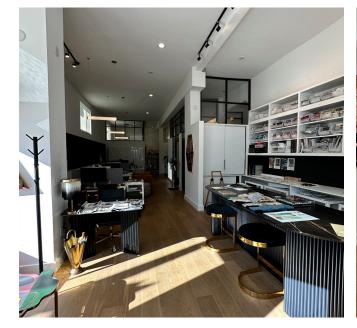

SIZE: ±1,520 SQUARE FEET PRICE: \$6,174/MONTH

**CROSS STREET: HAYES STREET** 

This newly remodeled ground floor space is suitable for various professional services in a beautiful contemporary look. The space is a block away from Divisadero Street, one of San Francisco's major arteries for shopping and dining.

## **Additional Features:**

- Large Overscale Windows
- 13 ft Ceilings
- Hardwood Floors
- Private Offices
- Conference Room
- Open Floorplan
- Plenty of Storage Space

100 Years

415.233.2142

akraft@blatteisrealty.com DRE #02019054