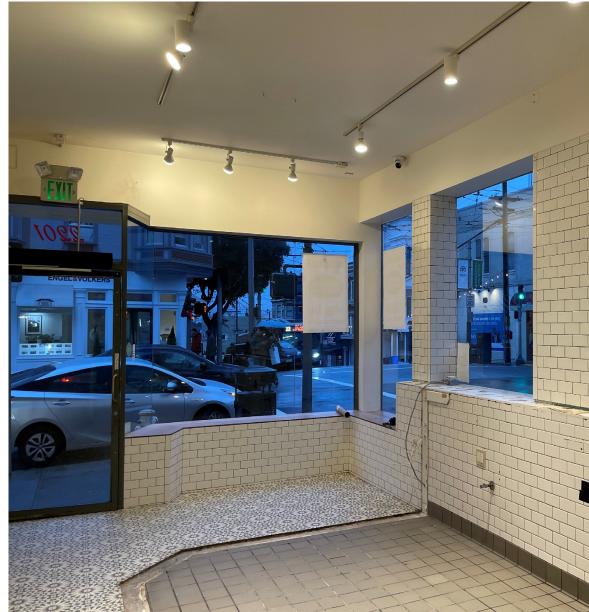

#### SIZE: ±800 SQ FT PRICE:\$4,500/MONTH CROSS STREET: FILLMORE STREET

Nestled on the corner of Union Street and Fillmore Street, this unparallel retail space boasts high visibility and foot traffic in the prestigious Cow Hollow District. Union Street Coffee Roastery, Luke's Local, Le Bouquet Flower Shop, and Sofa U Love are some of the countless businesses in one of San Francisco's most coveted neighborhoods.

### Additional Highlights:

- Excellent window frontage
- Suitable for various uses
- WALK SCORE® 100 (Walker's Paradise)
- TRANSIT SCORE® 77 (Excellent Transit)

JEREMY BLATTEIS 415.321.7493 jfblatteis@blatteisrealty.com DRE #01460566 sfretail.net