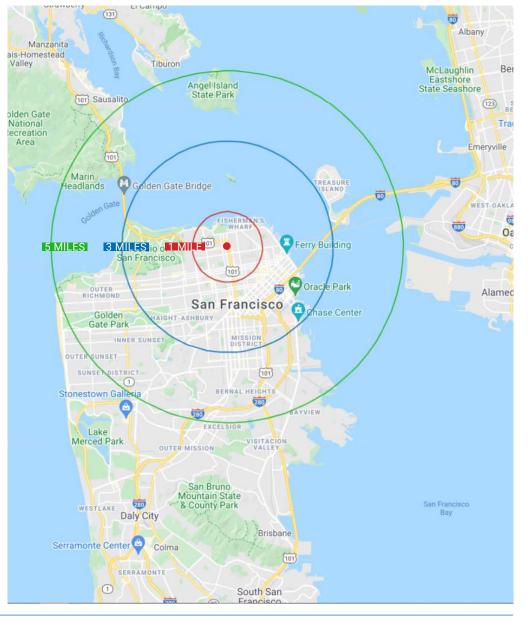

## **DEMOGRAPHICS**

|                       | 1 MILE      | 3 MILES     | 5 MILES     |
|-----------------------|-------------|-------------|-------------|
| 2023 Total Population | 69,643      | 409,666     | 660,944     |
| 2028 Population       | 64,866      | 386,779     | 618,875     |
| Pop Growth 2023-2028  | 6.86%       | 5.59%       | 6.36%       |
| Average Age           | 41          | 42          | 42          |
| 2023 Total Households | 39,816      | 207,448     | 302,923     |
| HH Growth 2023-2028   | 7.38%       | 6.11%       | 6.68%       |
| Median Household Inc  | \$171,110   | \$134,705   | \$139,251   |
| Avg Household Size    | 1.70        | 1.90        | 2.10        |
| 2023 Avg HH Vehicles  | 1.00        | 1.00        | 1.00        |
| Median Home Value     | \$1,098,656 | \$1,078,130 | \$1,089,875 |
| Median Year Built     | 1947        | 1949        | 1948        |