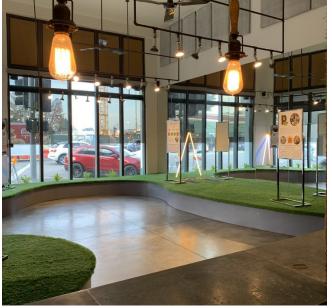

# SIZE: ±3,160 W/MEZZANINE PLEASE CALL FOR PRICE CORNER OF BALDWIN & S ELLSWORTH AVAILABLE AUGUST 2024

What could be better?! This location offers a generous open layout, solid signage potential and directly across from 303 Baldwin Avenue, which consists of 64 residential units, over 60,000 square feet of office space and over 20,000 square feet of retail. In addition to the popular Wursthall restaurant, Jeffrey's Hamburgers, and many other well-known establishments are nearby. Come and join this exciting community!

#### **ADDITIONAL FEATURES:**

- Corner location
- High ceilings
- · Natural lighting
- Parking Opportunities
- · Open floor plan
- ADA restrooms
- · WALK SCORE® 99 (Walker's Paradise)
- TRANSIT SCORE® 46 (Some Transit)