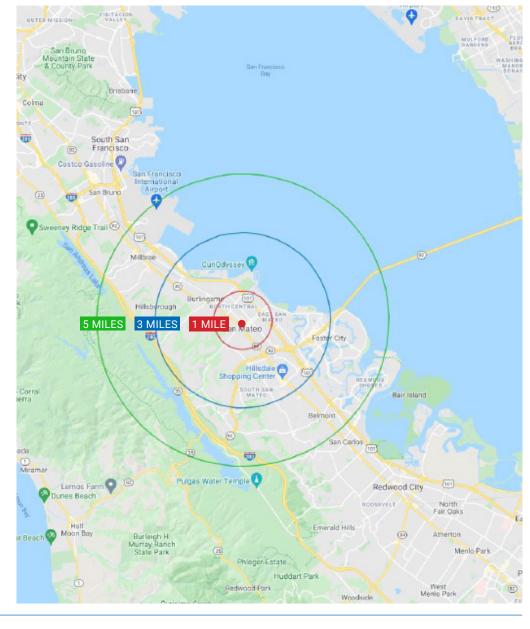

#### **DEMOGRAPHICS**

|                       | 1 MILE      | 3 MILES     | 5 MILES     |
|-----------------------|-------------|-------------|-------------|
| 2023 Total Population | 37,407      | 129,110     | 230,596     |
| 2028 Population       | 35,996      | 125,353     | 223,391     |
| Pop Growth 2023-2028  | 3.77%       | 2.91%       | 3.12%       |
| Average Age           | 41          | 42          | 42          |
| 2023 Total Households | 14,422      | 51,336      | 90,978      |
| HH Growth 2023-2028   | 3.91%       | 3.00%       | 3.23%       |
| Median Household Inc  | \$130,640   | \$152,367   | \$165,246   |
| Avg Household Size    | 2.50        | 2.50        | 2.50        |
| 2023 Avg HH Vehicles  | 2.00        | 2.00        | 2.00        |
| Median Home Value     | \$1,061,565 | \$1,080,493 | \$1,101,126 |
| Median Year Built     | 1960        | 1961        | 1966        |