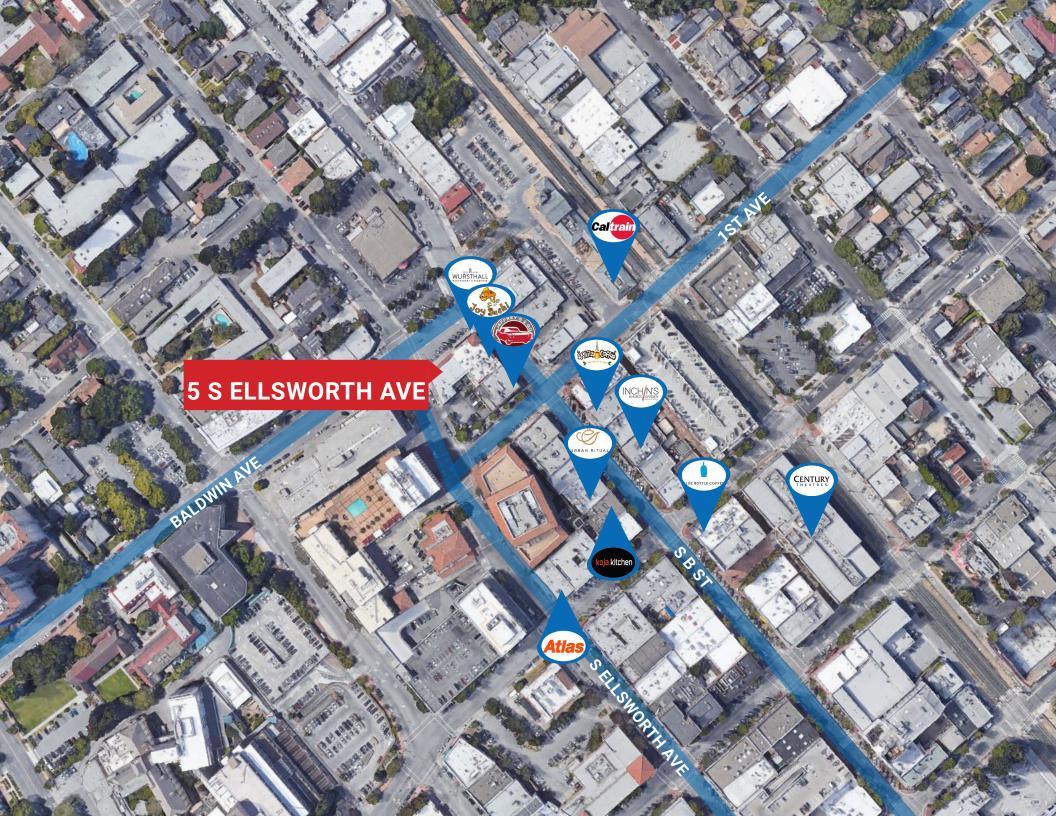

# SIZE: ±3,160 W/MEZZANINE PLEASE CALL FOR PRICE CORNER OF BALDWIN & S ELLSWORTH AVAILABLE AUGUST 2024

What could be better?! This location offers a generous open layout, solid signage potential and directly across from 303 Baldwin Avenue, which consists of 64 residential units, over 60,000 square feet of office space and over 20,000 square feet of retail. In addition to the popular Wursthall restaurant, Jeffrey's Hamburgers, and many other well-known establishments are nearby. Come and join this exciting community!