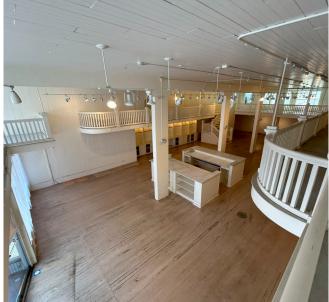

## ±3,200 SQUARE FEET GROUND FLOOR ±3,200 SQUARE FEET BASEMENT ±1,200 SQUARE FEET MEZZANINE PLEASE CALL FOR PRICE AVAILABLE JUNE 2024

Located on a dynamic block of Fillmore Street, this ground floor is located near Peet's Coffee, Credo Beauty, Jane on Fillmore, Dumpling Story, FRAME, Browser Books, Troya and many other wonderful shops and restaurants.

## **ADDITIONAL HIGHLIGHTS**

- Full Basement
- · Beautiful wrap around balcony mezzanine
- Outstanding Window Lining
- Fantastic Signage Possibilities
- Abundant with Public Transportation & Street Parking