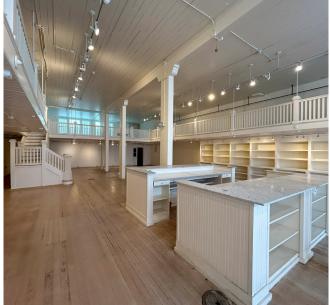

## ±3,200 SQUARE FEET GROUND FLOOR ±3,200 SQUARE FEET BASEMENT ±1,200 SQUARE FEET MEZZANINE PLEASE CALL FOR PRICE AVAILABLE JUNE 2024

Located on a dynamic block of Fillmore Street, this ground floor is located near Peet's Coffee, Credo Beauty, Jane on Fillmore, Dumpling Story, FRAME, Browser Books, Troya and many other wonderful shops and restaurants.

## **ADDITIONAL HIGHLIGHTS**

- Full Basement
- · Beautiful wrap around balcony mezzanine
- Outstanding Window Lining
- Fantastic Signage Possibilities
- Abundant with Public Transportation & Street Parking