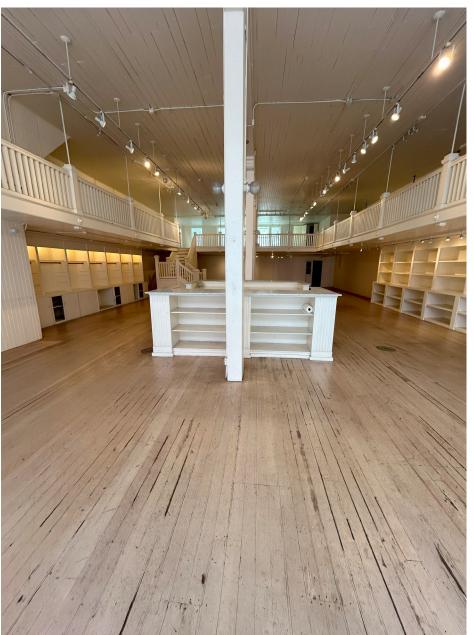

## ±3,200 SQUARE FEET GROUND FLOOR ±3,200 SQUARE FEET BASEMENT ±1,200 SQUARE FEET MEZZANINE PLEASE CALL FOR PRICE AVAILABLE JUNE 2024

Located on a dynamic block of Fillmore Street, this ground floor is located near Peet's Coffee, Credo Beauty, Jane on Fillmore, Dumpling Story, FRAME, Browser Books, Troya and many other wonderful shops and restaurants.

## **ADDITIONAL HIGHLIGHTS**

- Full Basement
- · Beautiful wrap around balcony mezzanine
- Outstanding Window Lining
- Fantastic Signage Possibilities
- Abundant with Public Transportation & Street Parking