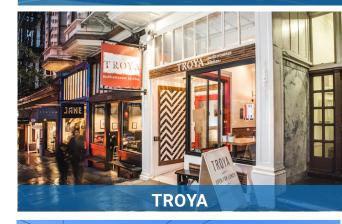

## ±3,200 SQUARE FEET GROUND FLOOR ±3,200 SQUARE FEET BASEMENT ±1,200 SQUARE FEET MEZZANINE PLEASE CALL FOR PRICE AVAILABLE JUNE 2024

Located on a dynamic block of Fillmore Street, this ground floor is located near Peet's Coffee, Credo Beauty, Jane on Fillmore, Dumpling Story, FRAME, Browser Books, Troya and many other wonderful shops and restaurants.