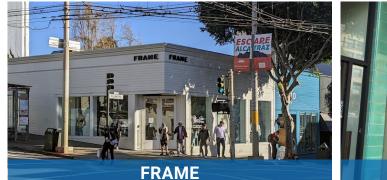

## ±3,200 SQUARE FEET GROUND FLOOR ±3,200 SQUARE FEET BASEMENT ±1,200 SQUARE FEET MEZZANINE PLEASE CALL FOR PRICE AVAILABLE JUNE 2024

Located on a dynamic block of Fillmore Street, this ground floor is located near Peet's Coffee, Credo Beauty, Jane on Fillmore, Dumpling Story, FRAME, Browser Books, Troya and many other wonderful shops and restaurants.