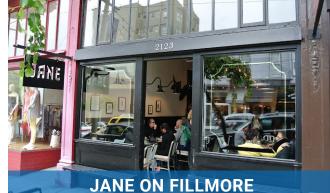

## ±3,200 SQUARE FEET GROUND FLOOR ±3,200 SQUARE FEET BASEMENT ±1,200 SQUARE FEET MEZZANINE PLEASE CALL FOR PRICE AVAILABLE JUNE 2024

Located on a dynamic block of Fillmore Street, this ground floor is located near Peet's Coffee, Credo Beauty, Jane on Fillmore, Dumpling Story, FRAME, Browser Books, Troya and many other wonderful shops and restaurants.