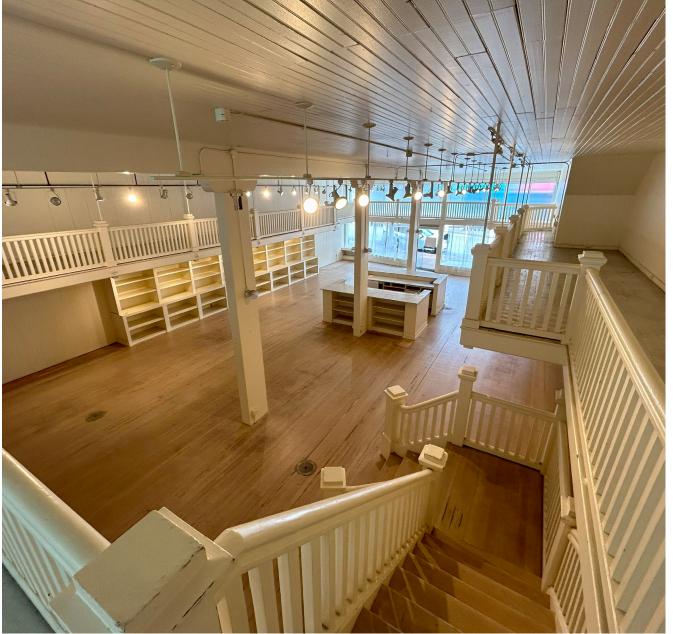

## ±3,200 SQUARE FEET GROUND FLOOR ±3,200 SQUARE FEET BASEMENT ±1,200 SQUARE FEET MEZZANINE PLEASE CALL FOR PRICE AVAILABLE JUNE 2024

Located on a dynamic block of Fillmore Street, this ground floor is located near Peet's Coffee, Credo Beauty, Jane on Fillmore, Dumpling Story, FRAME, Browser Books, Troya and many other wonderful shops and restaurants.

## **ADDITIONAL HIGHLIGHTS**

- Full Basement
- · Beautiful wrap around balcony mezzanine
- Outstanding Window Lining
- Fantastic Signage Possibilities
- Abundant with Public Transportation & Street Parking