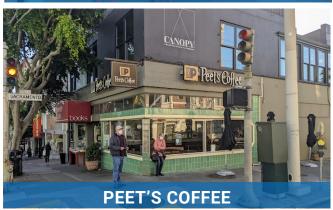

## ±3,200 SQUARE FEET GROUND FLOOR ±3,200 SQUARE FEET BASEMENT ±1,200 SQUARE FEET MEZZANINE PLEASE CALL FOR PRICE AVAILABLE JUNE 2024

Located on a dynamic block of Fillmore Street, this ground floor is located near Peet's Coffee, Credo Beauty, Jane on Fillmore, Dumpling Story, FRAME, Browser Books, Troya and many other wonderful shops and restaurants.