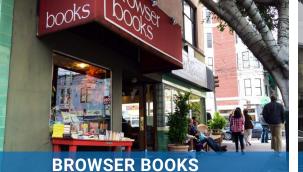

## ±3,200 SQUARE FEET GROUND FLOOR ±3,200 SQUARE FEET BASEMENT ±1,200 SQUARE FEET MEZZANINE PLEASE CALL FOR PRICE AVAILABLE JUNE 2024

Located on a dynamic block of Fillmore Street, this ground floor is located near Peet's Coffee, Credo Beauty, Jane on Fillmore, Dumpling Story, FRAME, Browser Books, Troya and many other wonderful shops and restaurants.