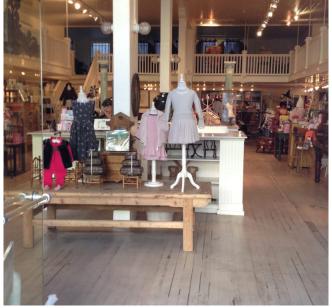

±3,200 SQUARE FEET GROUND FLOOR ±3,200 SQUARE FEET BASEMENT ±1,200 SQUARE FEET MEZZANINE PLEASE CALL FOR PRICE BETWEEN SACRAMENTO & CALIFORNIA AVAILABLE JUNE 2024

Located on a dynamic block of Fillmore Street, this ground floor is located near Peet's Coffee, Credo Beauty, Jane on Fillmore, Dumpling Story, FRAME, Browser Books, Troya and many other wonderful shops and restaurants.

#### **ADDITIONAL HIGHLIGHTS**

- Full Basement
- · Beautiful wrap around balcony mezzanine
- Outstanding Window Lining
- Fantastic Signage Possibilities
- Abundant with Public Transportation & Street Parking