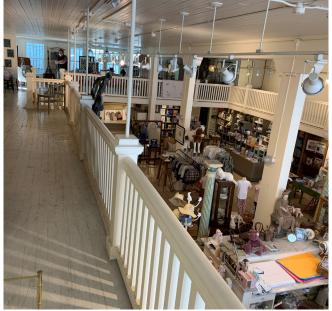

±3,200 SQUARE FEET GROUND FLOOR ±3,200 SQUARE FEET BASEMENT ±1,200 SQUARE FEET MEZZANINE PLEASE CALL FOR PRICE BETWEEN SACRAMENTO & CALIFORNIA AVAILABLE JUNE 2024

Located on a dynamic block of Fillmore Street, this ground floor is located near Peet's Coffee, Credo Beauty, Jane on Fillmore, Dumpling Story, FRAME, Browser Books, Troya and many other wonderful shops and restaurants.

#### **ADDITIONAL HIGHLIGHTS**

- Full Basement
- · Beautiful wrap around balcony mezzanine
- Outstanding Window Lining
- Fantastic Signage Possibilities
- Abundant with Public Transportation & Street Parking