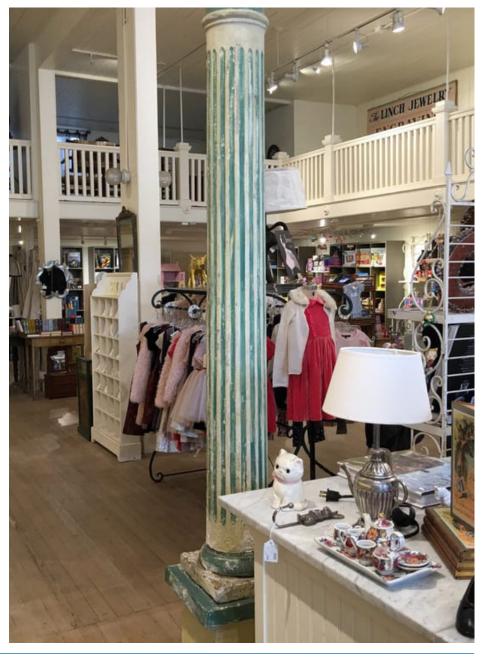

±3,200 SQUARE FEET GROUND FLOOR ±3,200 SQUARE FEET BASEMENT ±1,200 SQUARE FEET MEZZANINE PLEASE CALL FOR PRICE BETWEEN SACRAMENTO & CALIFORNIA AVAILABLE JUNE 2024

Located on a dynamic block of Fillmore Street, this ground floor is located near Peet's Coffee, Credo Beauty, Jane on Fillmore, Dumpling Story, FRAME, Browser Books, Troya and many other wonderful shops and restaurants.

#### **ADDITIONAL HIGHLIGHTS**

- Full Basement
- · Beautiful wrap around balcony mezzanine
- Outstanding Window Lining
- Fantastic Signage Possibilities
- Abundant with Public Transportation & Street Parking