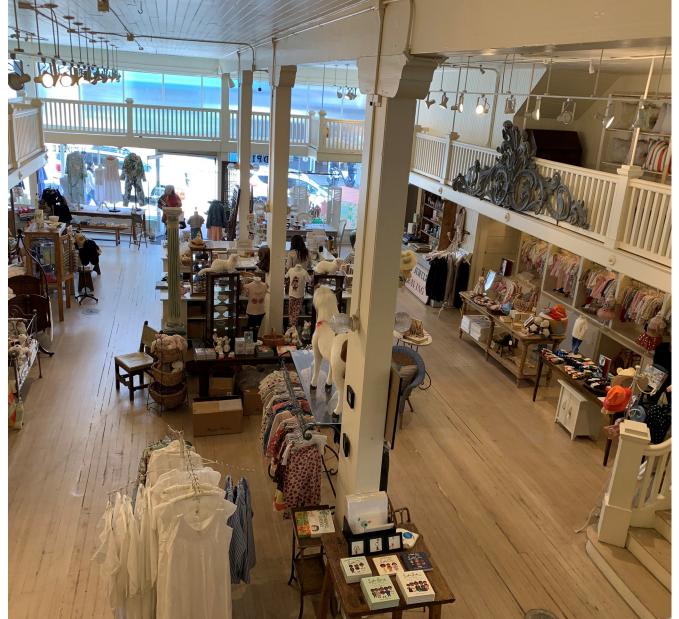

±3,200 SQUARE FEET GROUND FLOOR ±3,200 SQUARE FEET BASEMENT ±1,200 SQUARE FEET MEZZANINE PLEASE CALL FOR PRICE BETWEEN SACRAMENTO & CALIFORNIA AVAILABLE JUNE 2024

Located on a dynamic block of Fillmore Street, this ground floor is located near Peet's Coffee, Credo Beauty, Jane on Fillmore, Dumpling Story, FRAME, Browser Books, Troya and many other wonderful shops and restaurants.

#### **ADDITIONAL HIGHLIGHTS**

- Full Basement
- · Beautiful wrap around balcony mezzanine
- Outstanding Window Lining
- Fantastic Signage Possibilities
- Abundant with Public Transportation & Street Parking