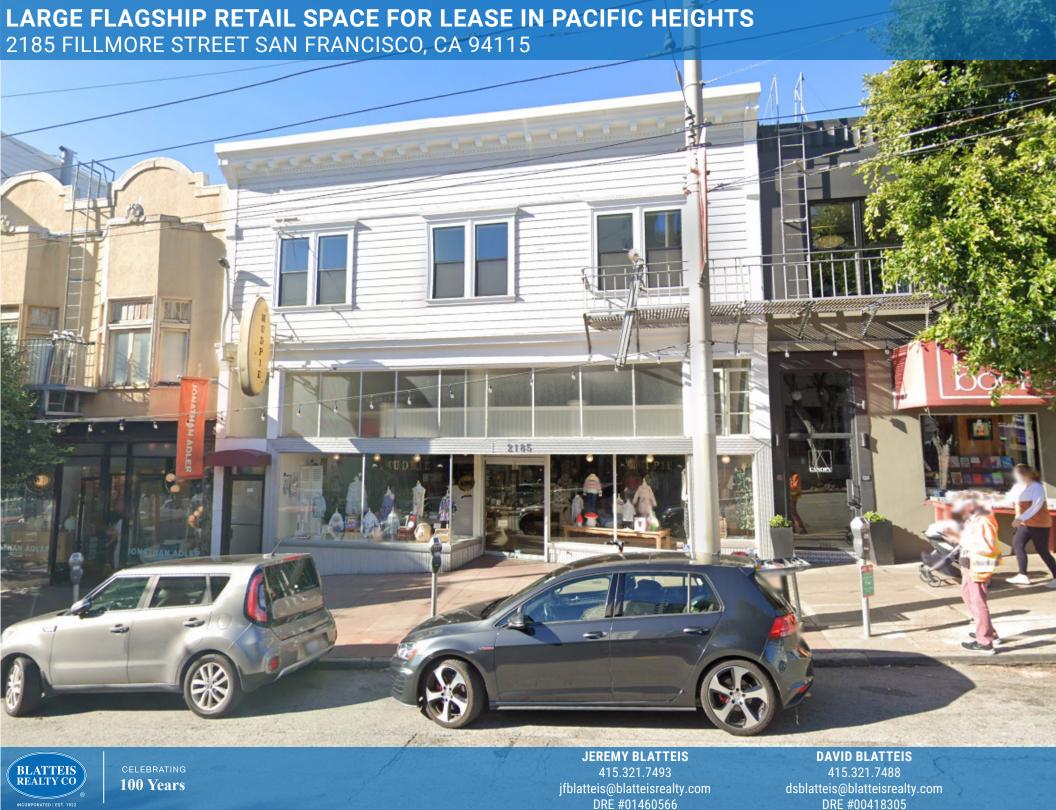

±3,200 SQUARE FEET GROUND FLOOR ±3,200 SQUARE FEET BASEMENT ±1,200 SQUARE FEET MEZZANINE PLEASE CALL FOR PRICE BETWEEN SACRAMENTO & CALIFORNIA AVAILABLE JUNE 2024

Located on a dynamic block of Fillmore Street, this ground floor is located near Peet's Coffee, Credo Beauty, Jane on Fillmore, Dumpling Story, FRAME, Browser Books, Troya and many other wonderful shops and restaurants.

#### **ADDITIONAL HIGHLIGHTS**

- Full Basement
- · Beautiful wrap around balcony mezzanine
- Outstanding Window Lining
- Fantastic Signage Possibilities
- Abundant with Public Transportation & Street Parking