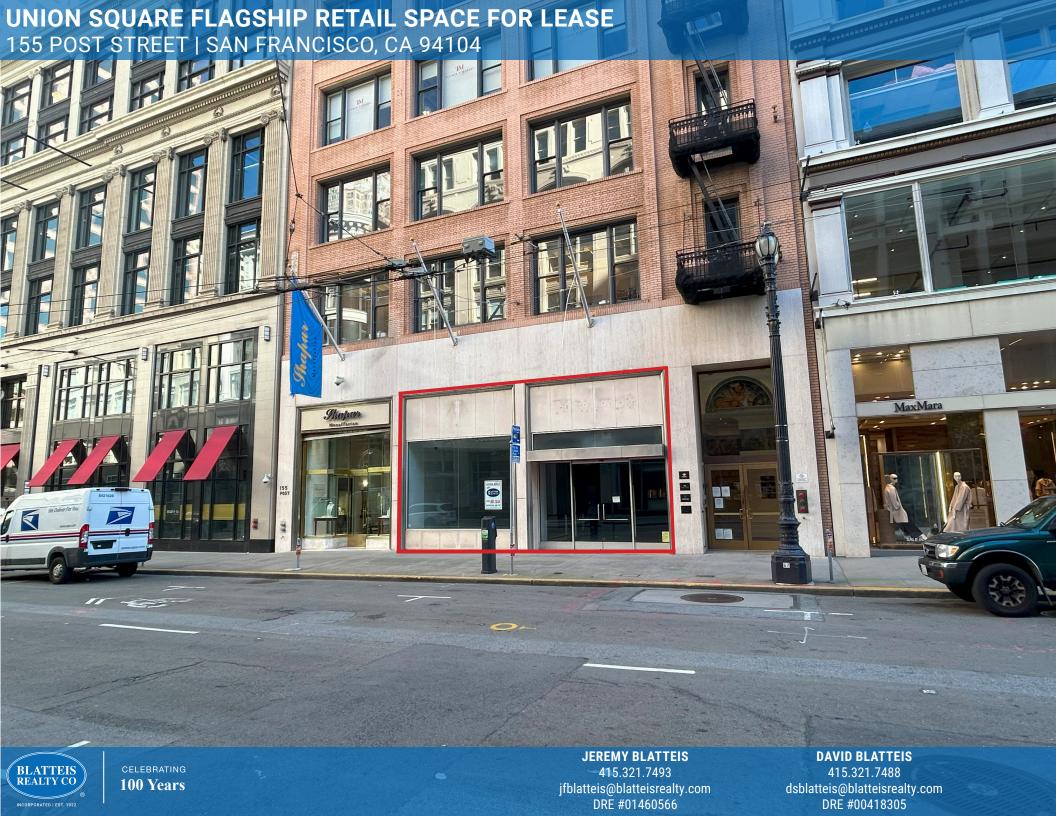

±3,575 SQUARE FEET GROUND FLOOR ±3,500 SQUARE FEET LOWER LEVEL ±7,075 SQUARE FEET TOTAL PLEASE CALL FOR PRICE BETWEEN KEARNY ST & GRANT AVE

155 Post Street represents the unparalleled opportunity to lease an elegant ground floor space a block away from Union Square, San Francisco's premier destination for an array of luxury stores and fine dining. Located are the same block are household names such as Dior, Max Mara and Saatva, this space is an integral part of the streetscape.

#### **ADDITIONAL HIGHLIGHTS**

- Suitable for a variety of uses
- High ceilings
- Excellent lighting
- Large basement/stockroom with kitchenette
- 2 Fitting Rooms
- Strong foot and vehicular traffic
- · Eye-Catching window lining for maximum visibility