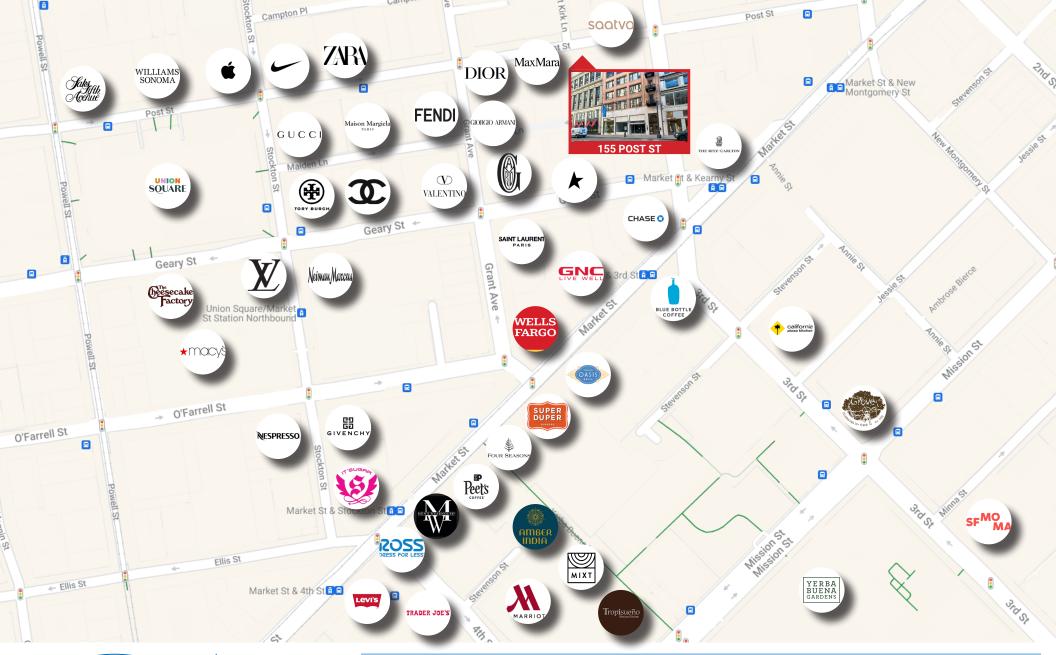

±3,575 SQUARE FEET GROUND FLOOR ±3,500 SQUARE FEET LOWER LEVEL ±7,075 SQUARE FEET TOTAL PLEASE CALL FOR PRICE BETWEEN KEARNY ST & GRANT AVE

155 Post Street represents the unparalleled opportunity to lease an elegant ground floor space a block away from Union Square, San Francisco's premier destination for an array of luxury stores and fine dining. Located are the same block are household names such as Dior, Max Mara and Saatva, this space is an integral part of the streetscape.

### TOP DESTINATION FOR LUXURY SHOPPING!

100 Years

**JEREMY BLATTEIS** 415.321.7493

jfblatteis@blatteisrealty.com DRE #01460566 **DAVID BLATTEIS** 

415.321.7488 dsblatteis@blatteisrealty.com DRE #00418305