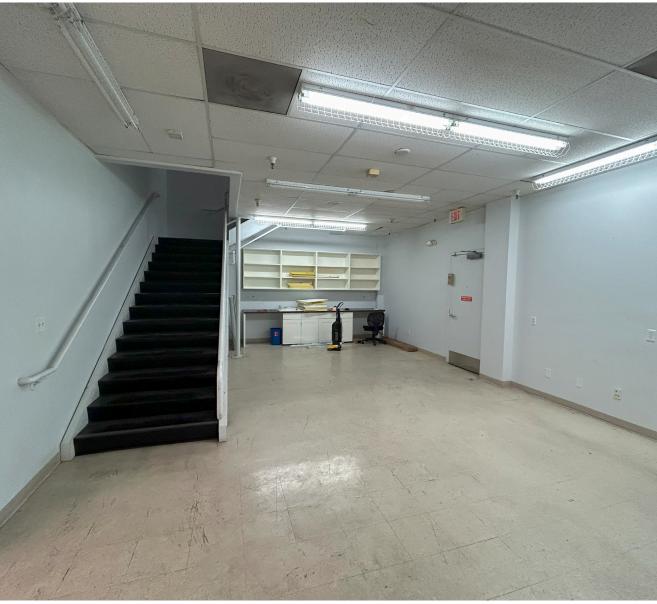

±3,575 SQUARE FEET GROUND FLOOR ±3,500 SQUARE FEET LOWER LEVEL ±7,075 SQUARE FEET TOTAL PLEASE CALL FOR PRICE BETWEEN KEARNY ST & GRANT AVE

155 Post Street represents the unparalleled opportunity to lease an elegant ground floor space a block away from Union Square, San Francisco's premier destination for an array of luxury stores and fine dining. Located are the same block are household names such as Dior, Max Mara and Saatva, this space is an integral part of the streetscape.

#### **ADDITIONAL HIGHLIGHTS**

- Suitable for a variety of uses
- High ceilings
- Excellent lighting
- Large basement/stockroom with kitchenette
- 2 Fitting Rooms
- Strong foot and vehicular traffic
- · Eye-Catching window lining for maximum visibility