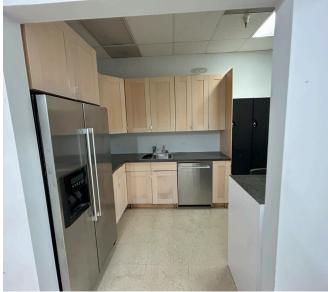

#### **ADDITIONAL HIGHLIGHTS**

- Suitable for a variety of uses
- High ceilings
- Excellent lighting
- Large basement/stockroom with kitchenette
- 2 Fitting Rooms
- Strong foot and vehicular traffic
- · Eye-Catching window lining for maximum visibility