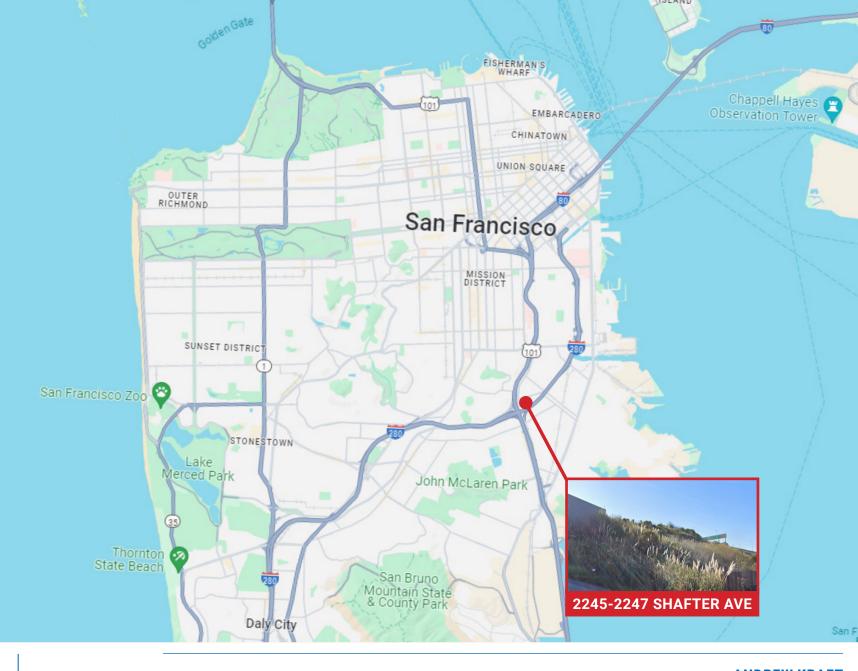

## **PROPERTY SUMMARY**

Blatteis Realty Co. is proud to present the opportunity to purchase 2245-2247 Shafter Avenue. Situated in Apparel City, this 10,000 square foot lot is great for investors and ambitious owner-users. This blank canvas can be transformed into a thriving business hub that can suit whatever your needs may be. This PDR-2 Zoned lot in Apparel City neighborhood in San Francisco provides excellent development potential with 50ft frontage on Shafter Ave.