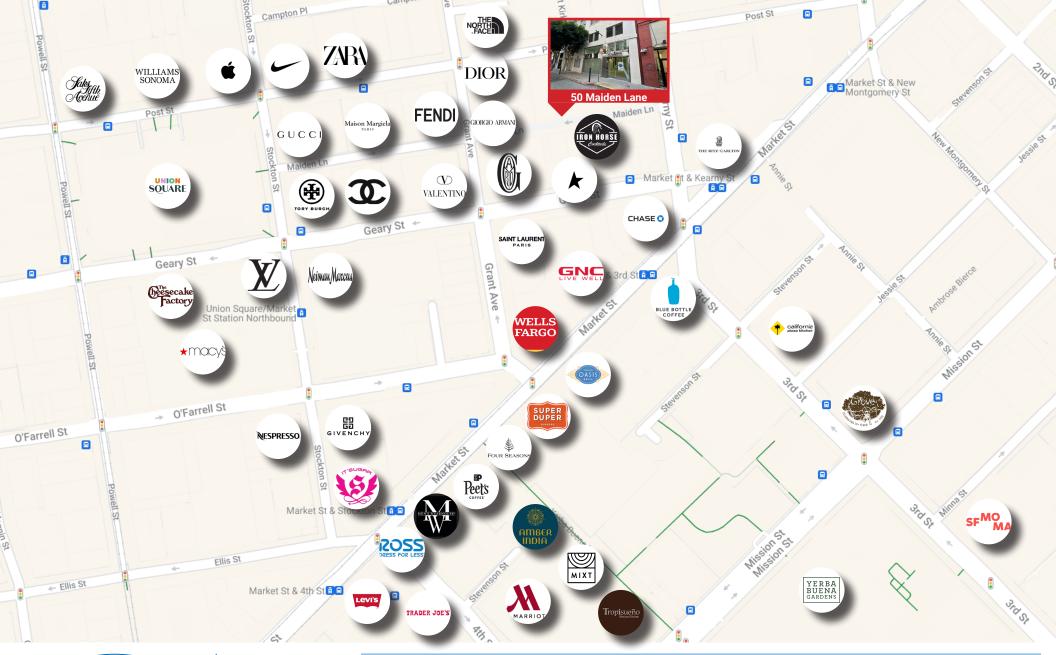

# ±1,450 SQUARE FEET PRICE: \$5,000/MONTH BETWEEN KEARNY & GRANT

Situated in San Francisco's legendary Maiden Lane, this Union Square locale offers an exceptional and compelling rare opportunity to be in one of the city's most renowned neighborhoods. The space features lofty ceilings, ample natural light, and is in immediate proximity to international brands like Montblanc, Tory Burch, Suitsupply, and more.

# TOP DESTINATION FOR SHOPPING, DINING, AND ENTERTAINMENT!

CELEBRATING 100 Years

**JEREMY BLATTEIS** 

415.321.7493 jfblatteis@blatteisrealty.com DRE #01460566 **DAVID BLATTEIS** 

415.321.7488 dsblatteis@blatteisrealty.com DRE #00418305