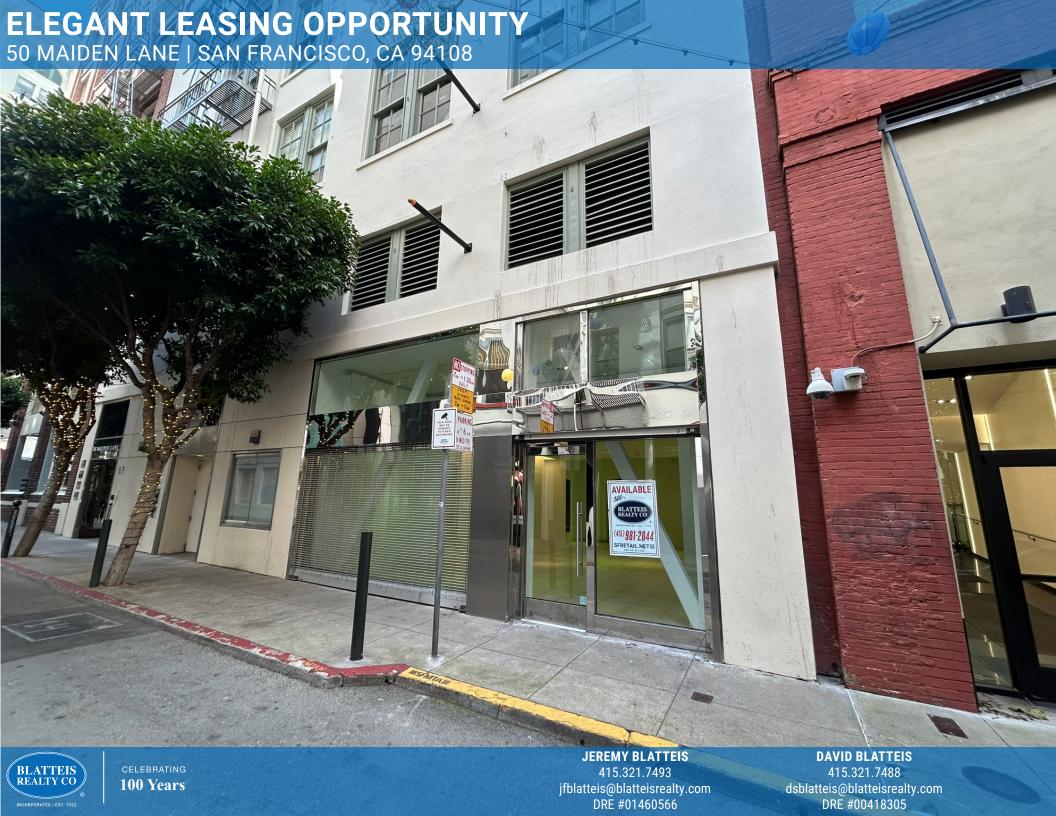

# ±1,450 SQUARE FEET PRICE: \$5,000/MONTH BETWEEN KEARNY & GRANT

Situated in San Francisco's legendary Maiden Lane, this Union Square locale offers an exceptional and compelling rare opportunity to be in one of the city's most renowned neighborhoods. The space features lofty ceilings, ample natural light, and is in immediate proximity to international brands like Montblanc, Tory Burch, Suitsupply, and more.

## **ADDITIONAL HIGHLIGHTS**

- Suitable for a variety of uses
- High Ceilings
- Excellent Lighting
- Fitting Rooms
- Strong Foot Traffic
- · Eye-Catching window lining for maximum visibility

100 Years