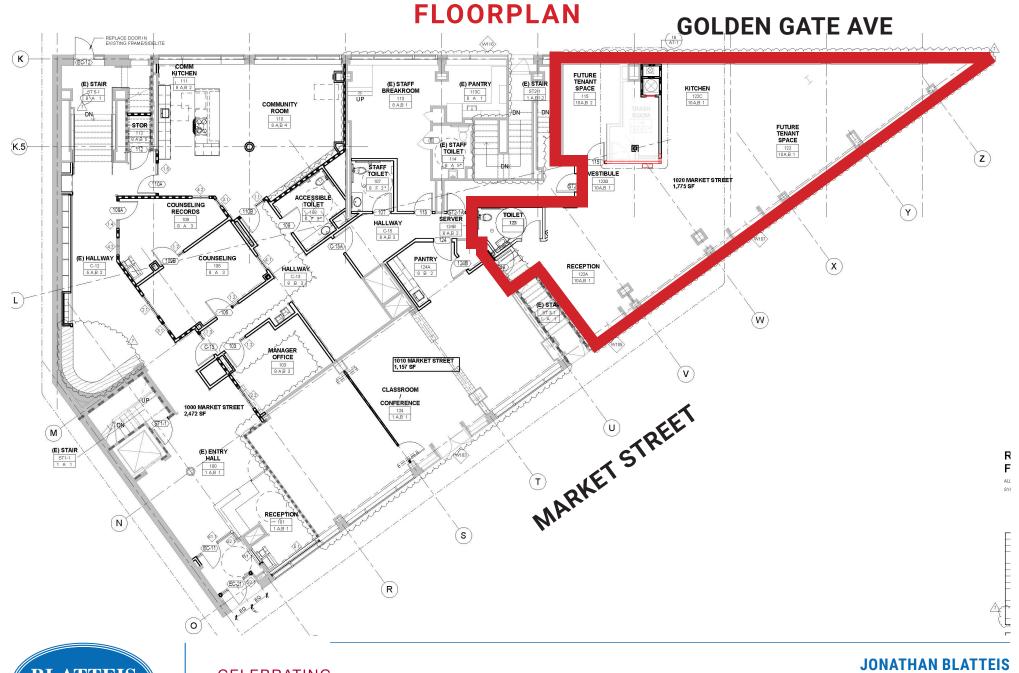

## SIZE: ±1,775 SQUARE FEET PLEASE CALL FOR PRICE CORNER OF MARKET & GOLDEN GATE AVENUE

Located at the intersection of Market Street and Golden Gate Avenue, 1020 Market Street offers an incredibly rare and highly coveted location in the Heart of San Francisco's Theatre District. This space is right across from the Warfield and Golden Gate Theatre along with nearby retailers including Supreme and IKEA that guarantee plenty of foot and vehicle traffic.