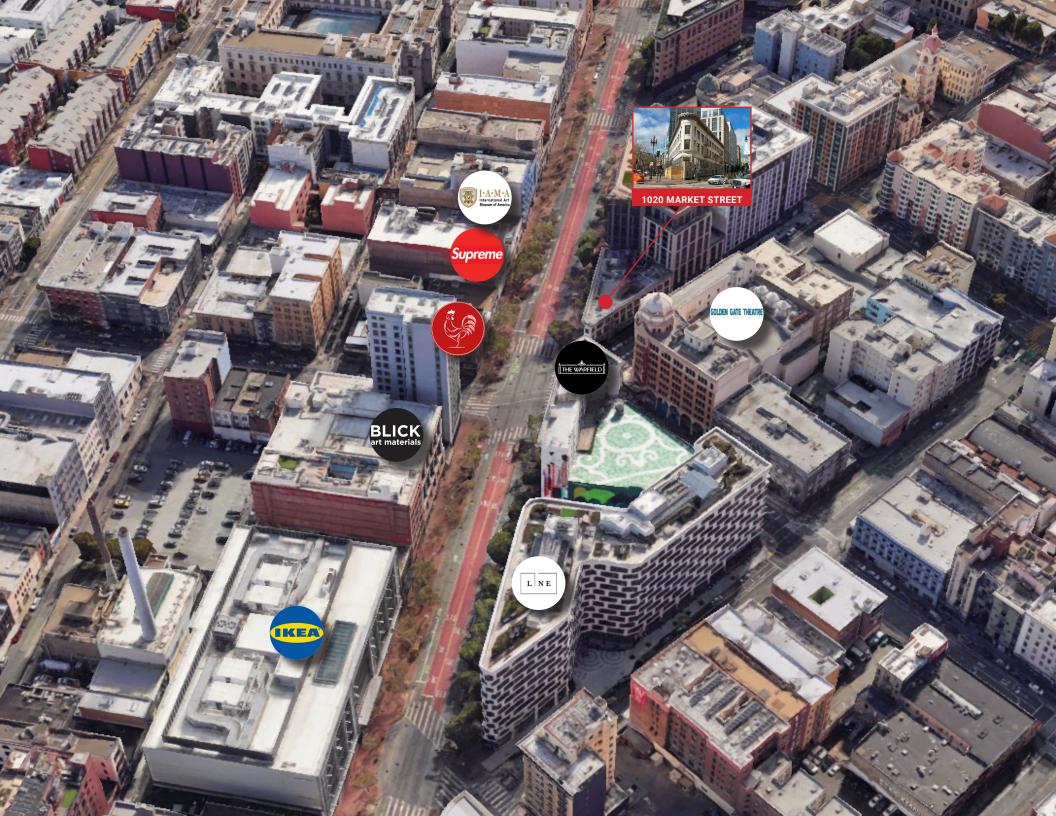

## SIZE: ±1,775 SQUARE FEET PLEASE CALL FOR PRICE CORNER OF MARKET & GOLDEN GATE AVENUE

Located at the intersection of Market Street and Golden Gate Avenue, 1020 Market Street offers an incredibly rare and highly coveted location in the Heart of San Francisco's Theatre District. This space is right across from the Warfield and Golden Gate Theatre along with nearby retailers including Supreme and IKEA that guarantee plenty of foot and vehicle traffic.

## **NEARBY TENANTS**

100 Years

**JONATHAN BLATTEIS** 

415.321.7486 jblatteis@blatteisrealty.com DRE #00812015

sfretail.net

This Statement with the information it contains is given with the understanding that all negotiations relating to the purchase, renting or leasing of the property described above shall be conducted through Blatteis Realty Company. The above information, while not guaranteed, has been secured from sources believed to be reliable. Blatteis Realty has not verified its accuracy and make no guarantees, warranty or representation regarding this information and it is published subject to the possibility of errors, omissions, changes of listing information including price, term, financing, or withdrawal without notice. We include projections, estimates, opinions and/or assumptions, for example only, and they may not represent current or future performance of the property. You should consult your tax and legal advisors before to verificates from the local city/town Planning Department before commercial property use can commence or a building can be built.