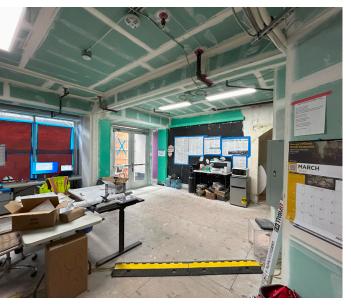

## **ADDITIONAL FEATURES:**

- Space to be delivered in "warm vanilla shell"
- Additional ±608 Square Feet Basement
- Excellent Signage Opportunity
- Convenient Access to Public Transit
- WALK SCORE® 100 (Walker's Paradise)
- TRANSIT SCORE® 100 (Rider's Paradise)