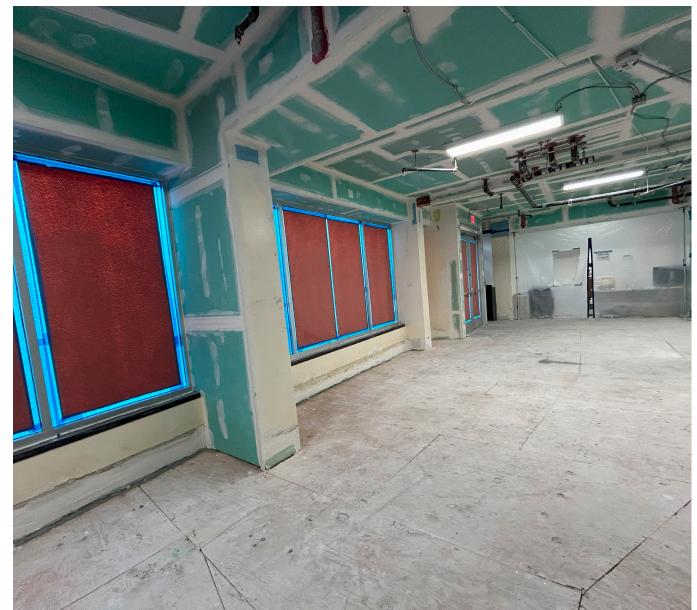

## **ADDITIONAL FEATURES:**

- Space to be delivered in "warm vanilla shell"
- Additional ±608 Square Feet Basement
- Excellent Signage Opportunity
- Convenient Access to Public Transit
- WALK SCORE® 100 (Walker's Paradise)
- TRANSIT SCORE® 100 (Rider's Paradise)