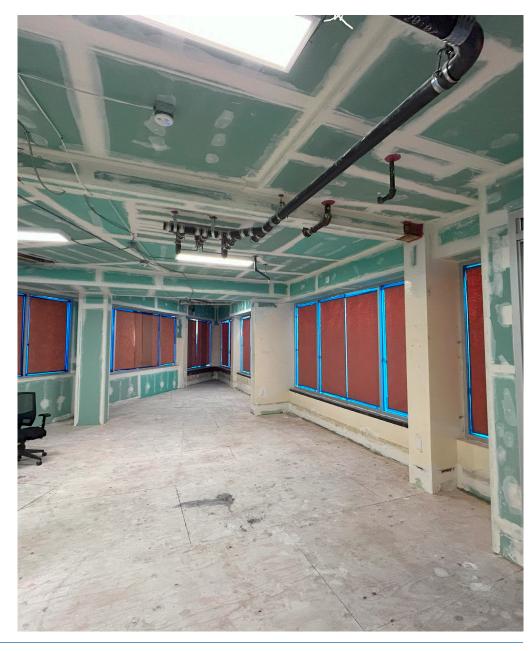

## **ADDITIONAL FEATURES:**

- Space to be delivered in "warm vanilla shell"
- Additional ±608 Square Feet Basement
- Excellent Signage Opportunity
- Convenient Access to Public Transit
- WALK SCORE® 100 (Walker's Paradise)
- TRANSIT SCORE® 100 (Rider's Paradise)