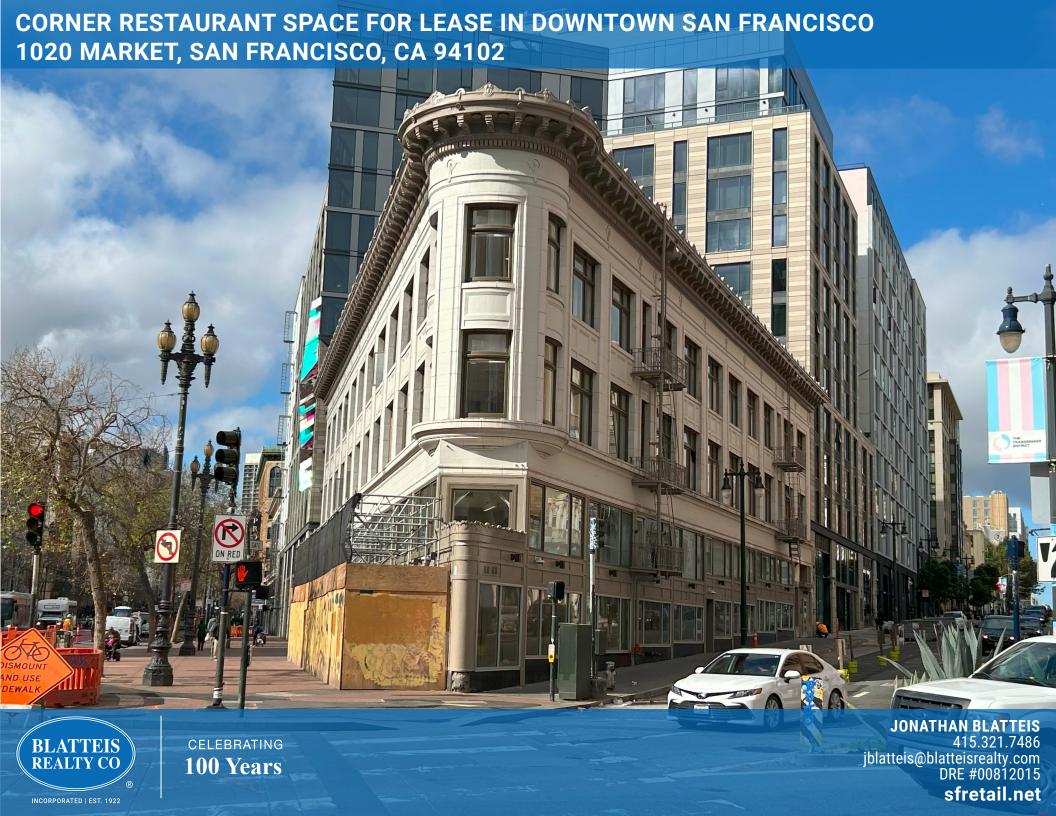

## SIZE: ±1,775 SQUARE FEET PLEASE CALL FOR PRICE CORNER OF MARKET & GOLDEN GATE AVENUE

Located at the intersection of Market Street and Golden Gate Avenue, 1020 Market Street offers an incredibly rare and highly coveted location in the Heart of San Francisco's Theatre District. This space is right across from the Warfield and Golden Gate Theatre along with nearby retailers including Supreme and IKEA that guarantee plenty of foot and vehicle traffic.

## **ADDITIONAL FEATURES:**

- Space to be delivered in "warm vanilla shell"
- Additional ±608 Square Feet Basement
- Excellent Signage Opportunity
- Convenient Access to Public Transit
- WALK SCORE® 100 (Walker's Paradise)
- TRANSIT SCORE® 100 (Rider's Paradise)