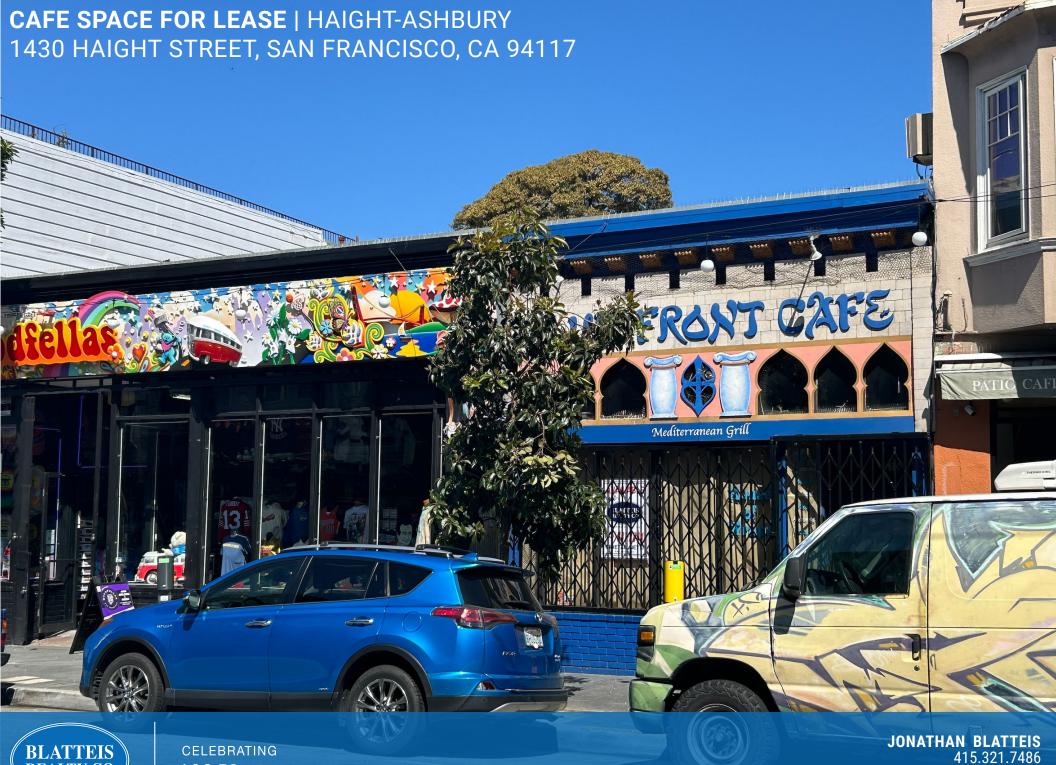

# SIZE: ±1,600 SQUARE FEET PLEASE CALL FOR PRICE GREAT HAIGHT STREET FRONTAGE BETWEEN MASONIC AND ASHBURY

This extremely well located space is right in the heart of the Haight-Ashbury, one of San Francisco's most vibrant locales. Surrounded by a number local shops and restaurants, this district draws plenty of foot traffic from locals and tourists alike. Nearby tenants on the same block include Ben & Jerry's, Derby of San Francisco, Bizza, Flippin Burger, and more.