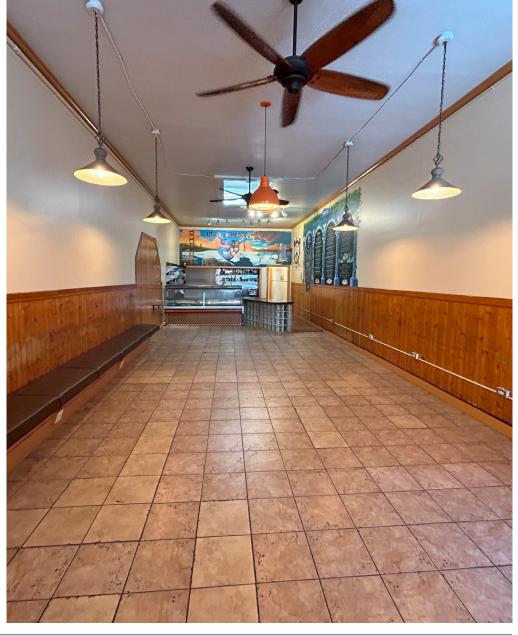

# SIZE: ±1,600 SQUARE FEET PLEASE CALL FOR PRICE GREAT HAIGHT STREET FRONTAGE BETWEEN MASONIC AND ASHBURY

This extremely well located space is right in the heart of the Haight-Ashbury, one of San Francisco's most vibrant locales. Surrounded by a number local shops and restaurants, this district draws plenty of foot traffic from locals and tourists alike. Nearby tenants on the same block include Ben & Jerry's, Derby of San Francisco, Bizza, Flippin Burger, and more.

## **ADDITIONAL FEATURES:**

- Venting for Type 1 Hood
- · Walk-in Cooler
- Excellent Signage Opportunity
- Restroom
- WALK SCORE® 100 (Walker's Paradise)
- TRANSIT SCORE® 100 (Rider's Paradise)