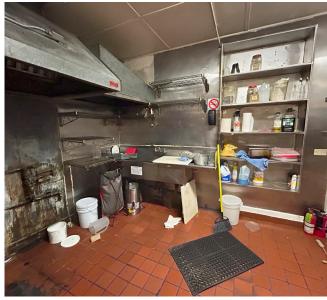

## **ADDITIONAL FEATURES:**

- Venting for Type 1 Hood
- · Walk-in Cooler
- Excellent Signage Opportunity
- Restroom
- WALK SCORE® 100 (Walker's Paradise)
- TRANSIT SCORE® 100 (Rider's Paradise)