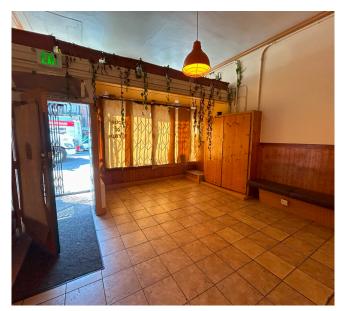

# SIZE: ±1,600 SQUARE FEET PLEASE CALL FOR PRICE GREAT HAIGHT STREET FRONTAGE BETWEEN MASONIC AND ASHBURY

This extremely well located space is right in the heart of the Haight-Ashbury, one of San Francisco's most vibrant locales. Surrounded by a number local shops and restaurants, this district draws plenty of foot traffic from locals and tourists alike. Nearby tenants on the same block include Ben & Jerry's, Derby of San Francisco, Bizza, Flippin Burger, and more.

## **ADDITIONAL FEATURES:**

- Venting for Type 1 Hood
- · Walk-in Cooler
- Excellent Signage Opportunity
- Restroom
- WALK SCORE® 100 (Walker's Paradise)
- TRANSIT SCORE® 100 (Rider's Paradise)