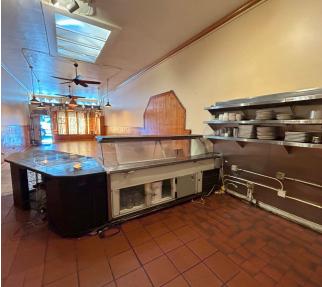

# SIZE: ±1,600 SQUARE FEET PLEASE CALL FOR PRICE GREAT HAIGHT STREET FRONTAGE BETWEEN MASONIC AND ASHBURY

This extremely well located space is right in the heart of the Haight-Ashbury, one of San Francisco's most vibrant locales. Surrounded by a number local shops and restaurants, this district draws plenty of foot traffic from locals and tourists alike. Nearby tenants on the same block include Ben & Jerry's, Derby of San Francisco, Bizza, Flippin Burger, and more.

## **ADDITIONAL FEATURES:**

- Venting for Type 1 Hood
- · Walk-in Cooler
- Excellent Signage Opportunity
- Restroom
- WALK SCORE® 100 (Walker's Paradise)
- TRANSIT SCORE® 100 (Rider's Paradise)