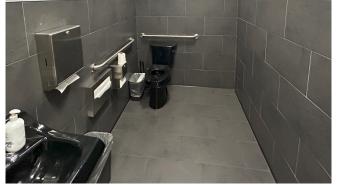

## **ADDITIONAL FEATURES:**

- Venting for Type 1 Hood
- · Walk-in Cooler
- Excellent Signage Opportunity
- Restroom
- WALK SCORE® 100 (Walker's Paradise)
- TRANSIT SCORE® 100 (Rider's Paradise)