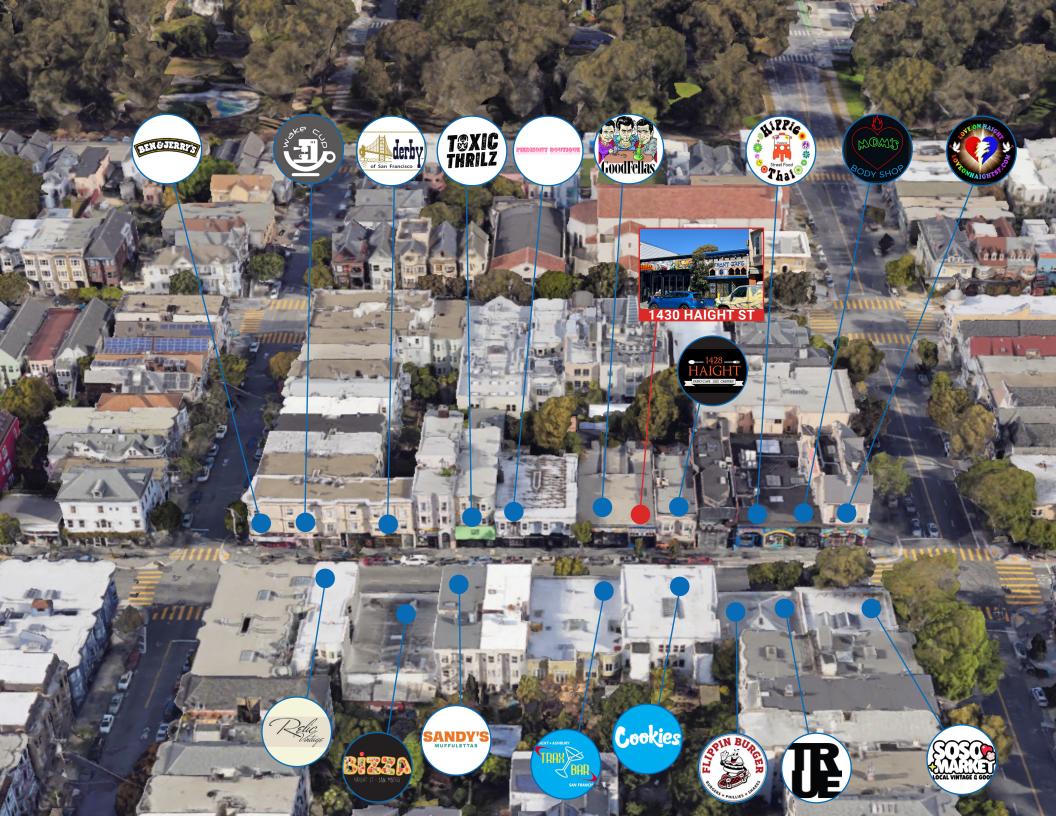

# SIZE: ±1,600 SQUARE FEET PLEASE CALL FOR PRICE GREAT HAIGHT STREET FRONTAGE BETWEEN MASONIC AND ASHBURY

This extremely well located space is right in the heart of the Haight-Ashbury, one of San Francisco's most vibrant locales. Surrounded by a number local shops and restaurants, this district draws plenty of foot traffic from locals and tourists alike. Nearby tenants on the same block include Ben & Jerry's, Derby of San Francisco, Bizza, Flippin Burger, and more.

## **NEARBY TENANTS**

INCORPORATED | EST. 1922