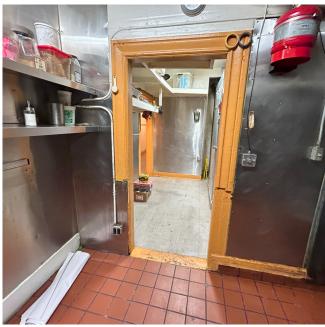

## **ADDITIONAL FEATURES:**

- Venting for Type 1 Hood
- · Walk-in Cooler
- Excellent Signage Opportunity
- Restroom
- WALK SCORE® 100 (Walker's Paradise)
- TRANSIT SCORE® 100 (Rider's Paradise)