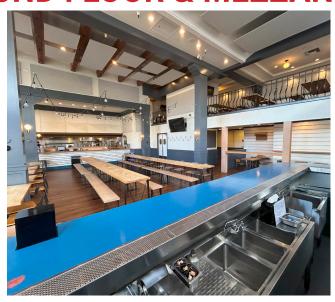

## **GROUND FLOOR & MEZZANINE**

INCORPORATED | EST. 1922

SHARON KIM 415.310.2565 skim@blatteisrealty.com DRE #01865334

#### **EXCITING OPPORTUNITY! BUSINESS FOR SALE!**

Located in the Heart of Downtown San Mateo, this excellent corner is suitable for a variety of different type of restaurant related concepts and venues. This space boasts dramatically high ceilings, excellent window lining, private parking, a private elevator, mezzanine and incredible natural light. This is a true "jewel" location, with a rich history servicing thousands of patrons over the years. The property is ideal for the sophisticated operator that is interested in being part of the exciting new developments that are occurring in and around San Mateo. Nearby businesses include Bobabia, Sushi Maruyama, Philz Coffee, Pacific Catch and many more. This is an incredibly rare opportunity situated in a wonderful part of the City.

#### **ADDITIONAL FEATURES:**

- ±6,000 sq ft of dining area, ±3,800 sq ft lower level
- Close proximity to Caltrain Station
- Bonus private dining, speakeasy on lower level, mezzanine and storage area
- Restaurant infrastructure in pace
- · ADA accessible restrooms
- · Attractive architecture in a very visible corner location