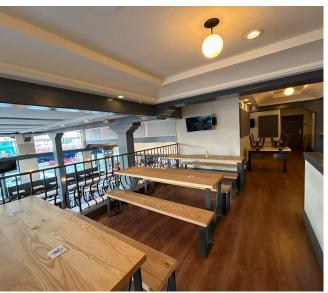

## **GROUND FLOOR & MEZZANINE**

INCORPORATED | EST. 1922

SHARON KIM 415.310.2565 skim@blatteisrealty.com DRE #01865334

#### **EXCITING OPPORTUNITY! BUSINESS FOR SALE!**

Located in the Heart of Downtown San Mateo, this excellent corner is suitable for a variety of different type of restaurant related concepts and venues. This space boasts dramatically high ceilings, excellent window lining, private parking, a private elevator, mezzanine and incredible natural light. This is a true "jewel" location, with a rich history servicing thousands of patrons over the years. The property is ideal for the sophisticated operator that is interested in being part of the exciting new developments that are occurring in and around San Mateo. Nearby businesses include Bobabia, Sushi Maruyama, Philz Coffee, Pacific Catch and many more. This is an incredibly rare opportunity situated in a wonderful part of the City.

#### **ADDITIONAL FEATURES:**

- ±6,000 sq ft of dining area, ±3,800 sq ft lower level
- Close proximity to Caltrain Station
- Bonus private dining, speakeasy on lower level, mezzanine and storage area
- Restaurant infrastructure in pace
- · ADA accessible restrooms
- · Attractive architecture in a very visible corner location