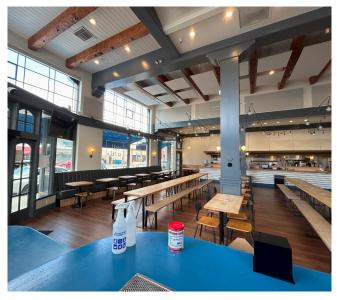

## **GROUND FLOOR & MEZZANINE**

INCORPORATED | EST. 1922

SHARON KIM 415.310.2565 skim@blatteisrealty.com DRE #01865334

#### **EXCITING OPPORTUNITY! BUSINESS FOR SALE!**

Located in the Heart of Downtown San Mateo, this excellent corner is suitable for a variety of different type of restaurant related concepts and venues. This space boasts dramatically high ceilings, excellent window lining, private parking, a private elevator, mezzanine and incredible natural light. This is a true "jewel" location, with a rich history servicing thousands of patrons over the years. The property is ideal for the sophisticated operator that is interested in being part of the exciting new developments that are occurring in and around San Mateo. Nearby businesses include Bobabia, Sushi Maruyama, Philz Coffee, Pacific Catch and many more. This is an incredibly rare opportunity situated in a wonderful part of the City.

#### **ADDITIONAL FEATURES:**

- ±6,000 sq ft of dining area, ±3,800 sq ft lower level
- Close proximity to Caltrain Station
- Bonus private dining, speakeasy on lower level, mezzanine and storage area
- Restaurant infrastructure in pace
- · ADA accessible restrooms
- · Attractive architecture in a very visible corner location