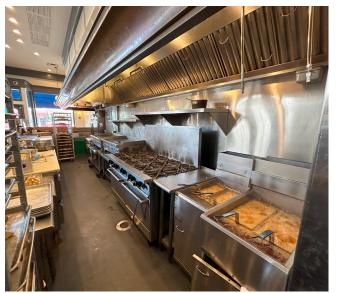

#### **ADDITIONAL FEATURES:**

- ±6,000 sq ft of dining area, ±3,800 sq ft lower level
- Close proximity to Caltrain Station
- Bonus private dining, speakeasy on lower level, mezzanine and storage area
- Restaurant infrastructure in pace
- · ADA accessible restrooms
- · Attractive architecture in a very visible corner location