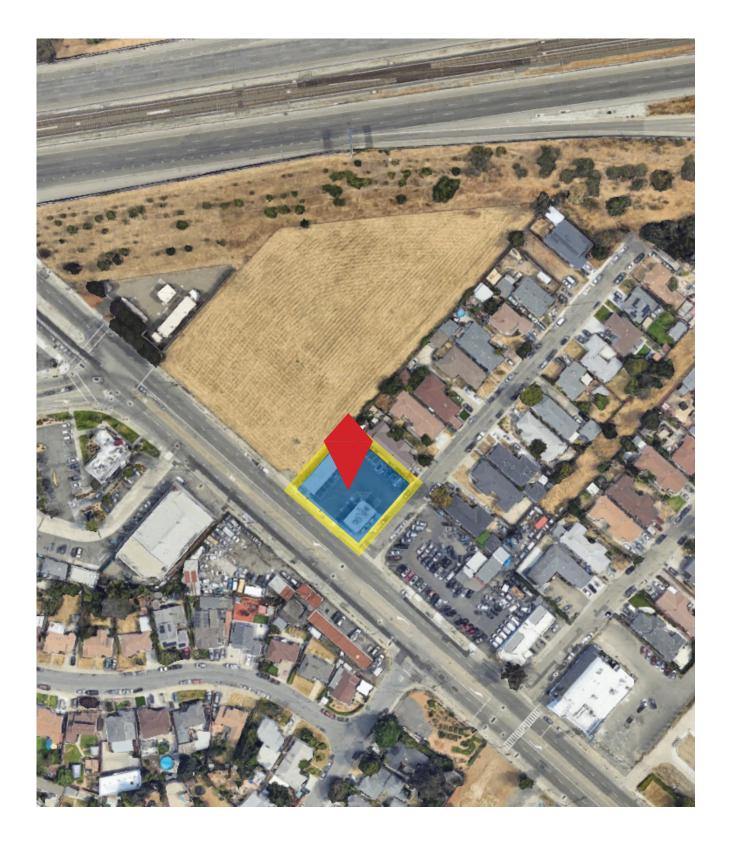

## CONFIDENTIAL LISTING PRICE: \$1,990,000 ALAMEDA COUNTY BUILDING SIZE: ±2,720 Sq Ft

LOT SIZE: ±13,583 Sq Ft

## **NOW AVAILABLE**

Great Opportunity to own a restaurant commercial building (equipment included) in a well-maintained building. A lot of development is actively underway in the surrounding area.

- Motivated Seller
- Beer & Wine License
- Corner Location W/Large Parking Lot
- 2 Different Commerical Properties on Lot
- Residential Zoning Permit Available