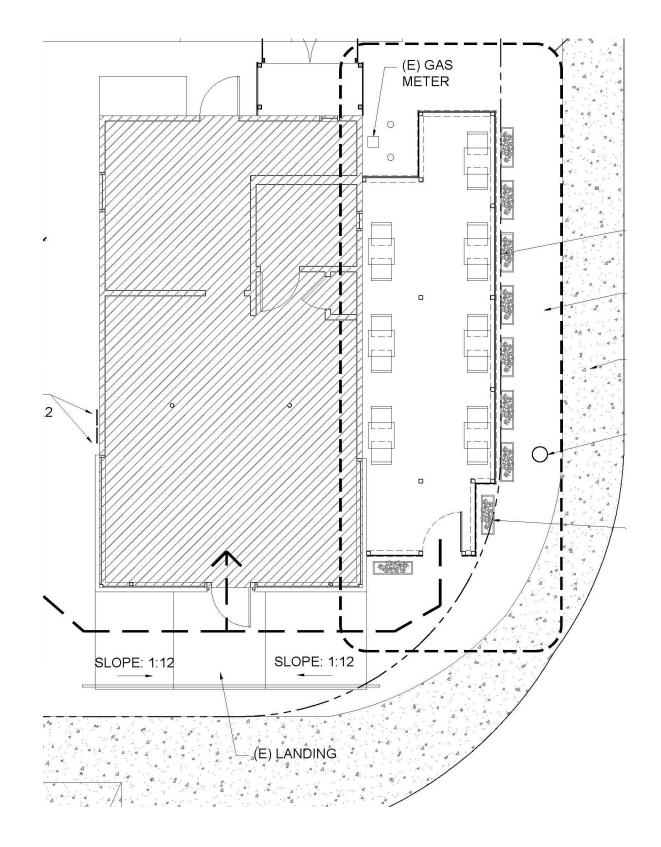

## CONFIDENTIAL LISTING PRICE: \$1,990,000 ALAMEDA COUNTY BUILDING SIZE: ±2,720 Sq Ft

LOT SIZE: ±13,583 Sq Ft

## **NOW AVAILABLE**

Great Opportunity to own a restaurant commercial building (equipment included) in a well-maintained building. A lot of development is actively underway in the surrounding area.

- Motivated Seller
- Beer & Wine License
- Corner Location W/Large Parking Lot
- 2 Different Commerical Properties on Lot
- Residential Zoning Permit Available