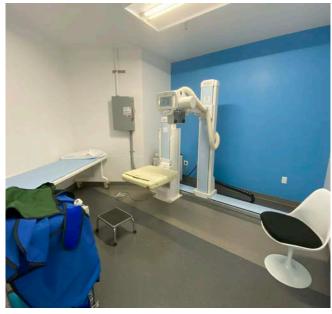

# **Highlights:**

- Most suitable for Urgent Care, Medical Offices, Clinic, Non-Profit Services, Dental Office, and other medically related uses. Retail/Office uses also possible.
- Multiple treatment rooms and private offices, two restrooms, breakroom/kitchen and storage.
- Outstanding street presence at a high volume intersection.
- Superb demographics and unsurpassed traffic volumes.
- Attractive building architecture with rounded glass corner.
- 17' ceilings.
- Excellent public transportation and nearby retail and restaurants.
- Ideal for Owner/User
- SBA Loan Potential