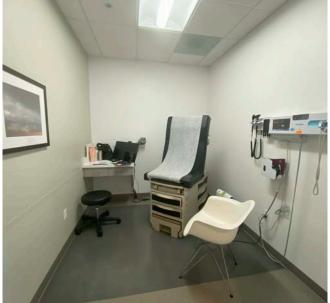

# **Highlights:**

- Most suitable for Urgent Care, Medical Offices, Clinic, Non-Profit Services, Dental Office, and other medically related uses. Retail/Office uses also possible.
- Multiple treatment rooms and private offices, two restrooms, breakroom/kitchen and storage.
- Outstanding street presence at a high volume intersection.
- Superb demographics and unsurpassed traffic volumes.
- Attractive building architecture with rounded glass corner.
- 17' ceilings.
- Excellent public transportation and nearby retail and restaurants.
- Ideal for Owner/User
- SBA Loan Potential