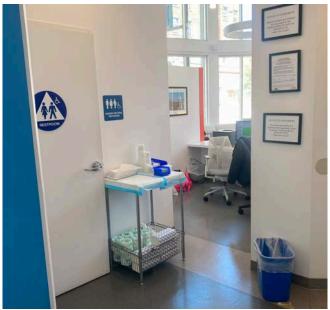

# **Highlights:**

- Most suitable for Urgent Care, Medical Offices, Clinic, Non-Profit Services, Dental Office, and other medically related uses. Retail/Office uses also possible.
- Multiple treatment rooms and private offices, two restrooms, breakroom/kitchen and storage.
- Outstanding street presence at a high volume intersection.
- Superb demographics and unsurpassed traffic volumes.
- Attractive building architecture with rounded glass corner.
- 17' ceilings.
- Excellent public transportation and nearby retail and restaurants.
- Ideal for Owner/User
- SBA Loan Potential