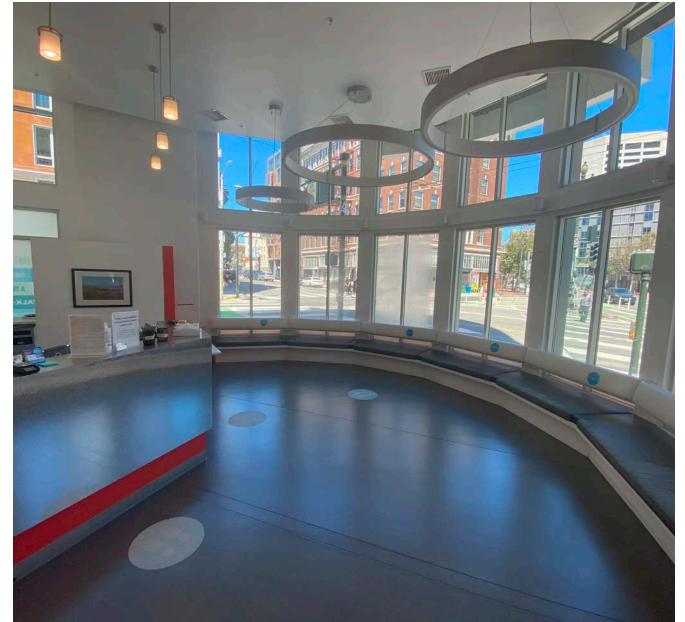

# SIZE: ±3,473 SQUARE FEET PLEASE CALL FOR QUOTES

Blatteis Realty is pleased to present the opportunity to lease or purchase 1600 Market Street, located at the intersection of Market, Page and Franklin Streets in the Hayes Valley neighborhood of San Francisco.

# **Highlights:**

- Most suitable for Urgent Care, Medical Offices, Clinic, Non-Profit Services, Dental Office, and other medically related uses. Retail/Office uses also possible.
- Multiple treatment rooms and private offices, two restrooms, breakroom/kitchen and storage.
- Outstanding street presence at a high volume intersection.
- Superb demographics and unsurpassed traffic volumes.
- Attractive building architecture with rounded glass corner.
- 17' ceilings.
- Excellent public transportation and nearby retail and restaurants.
- Ideal for Owner/User
- SBA Loan Potential