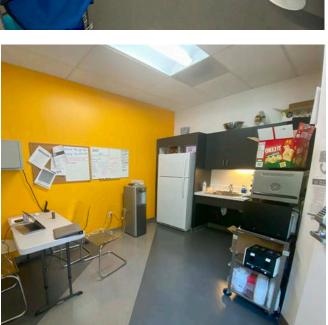

# **Highlights:**

- Most suitable for Urgent Care, Medical Offices, Clinic, Non-Profit Services, Dental Office, and other medically related uses. Retail/Office uses also possible.
- Multiple treatment rooms and private offices, two restrooms, breakroom/kitchen and storage.
- Outstanding street presence at a high volume intersection.
- Superb demographics and unsurpassed traffic volumes.
- Attractive building architecture with rounded glass corner.
- 17' ceilings.
- Excellent public transportation and nearby retail and restaurants.
- Ideal for Owner/User
- SBA Loan Potential