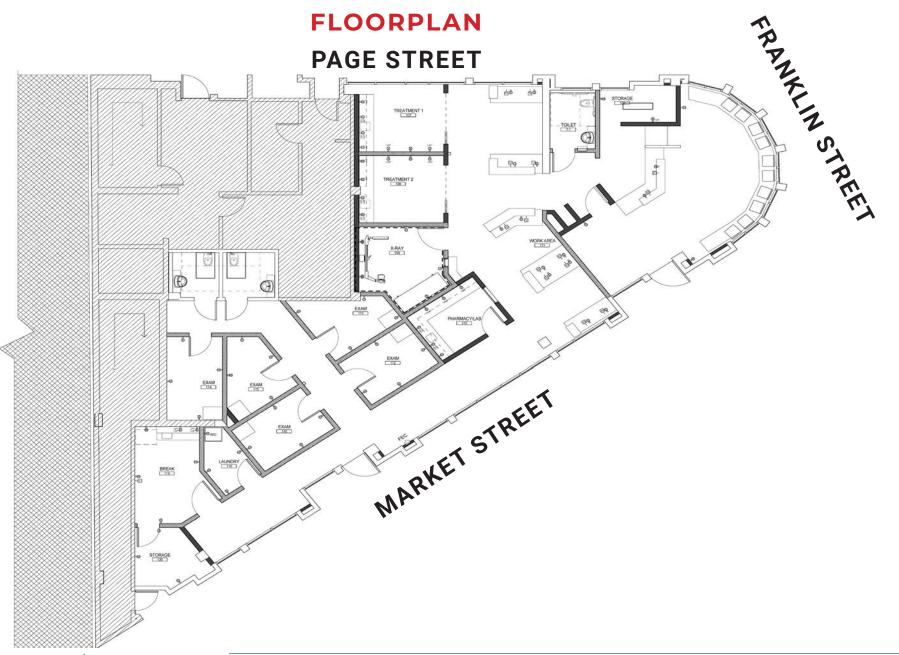

# SIZE: ±3,473 SQUARE FEET PLEASE CALL FOR QUOTES

Blatteis Realty is pleased to present the opportunity to lease or purchase 1600 Market Street, located at the intersection of Market, Page and Franklin Streets in the Hayes Valley neighborhood of San Francisco.

# **Highlights:**

- Most suitable for Urgent Care, Medical Offices, Clinic, Non-Profit Services, Dental Office, and other medically related uses. Retail/Office uses also possible.
- Multiple treatment rooms and private offices, two restrooms, breakroom/kitchen and storage.
- Outstanding street presence at a high volume intersection.
- Superb demographics and unsurpassed traffic volumes.
- Attractive building architecture with rounded glass corner.
- 17' ceilings.
- Excellent public transportation and nearby retail and restaurants.
- Ideal for Owner/User
- SBA Loan Potential