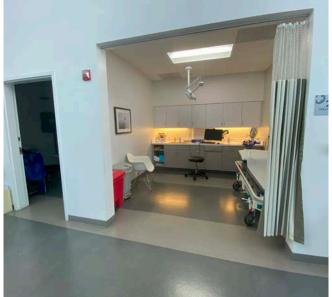

# SIZE: ±3,473 SQUARE FEET PLEASE CALL FOR QUOTES

Blatteis Realty is pleased to present the opportunity to lease or purchase 1600 Market Street, located at the intersection of Market, Page and Franklin Streets in the Hayes Valley neighborhood of San Francisco.

# **Highlights:**

- Most suitable for Urgent Care, Medical Offices, Clinic, Non-Profit Services, Dental Office, and other medically related uses. Retail/Office uses also possible.
- Multiple treatment rooms and private offices, two restrooms, breakroom/kitchen and storage.
- Outstanding street presence at a high volume intersection.
- Superb demographics and unsurpassed traffic volumes.
- Attractive building architecture with rounded glass corner.
- 17' ceilings.
- Excellent public transportation and nearby retail and restaurants.
- Ideal for Owner/User
- SBA Loan Potential