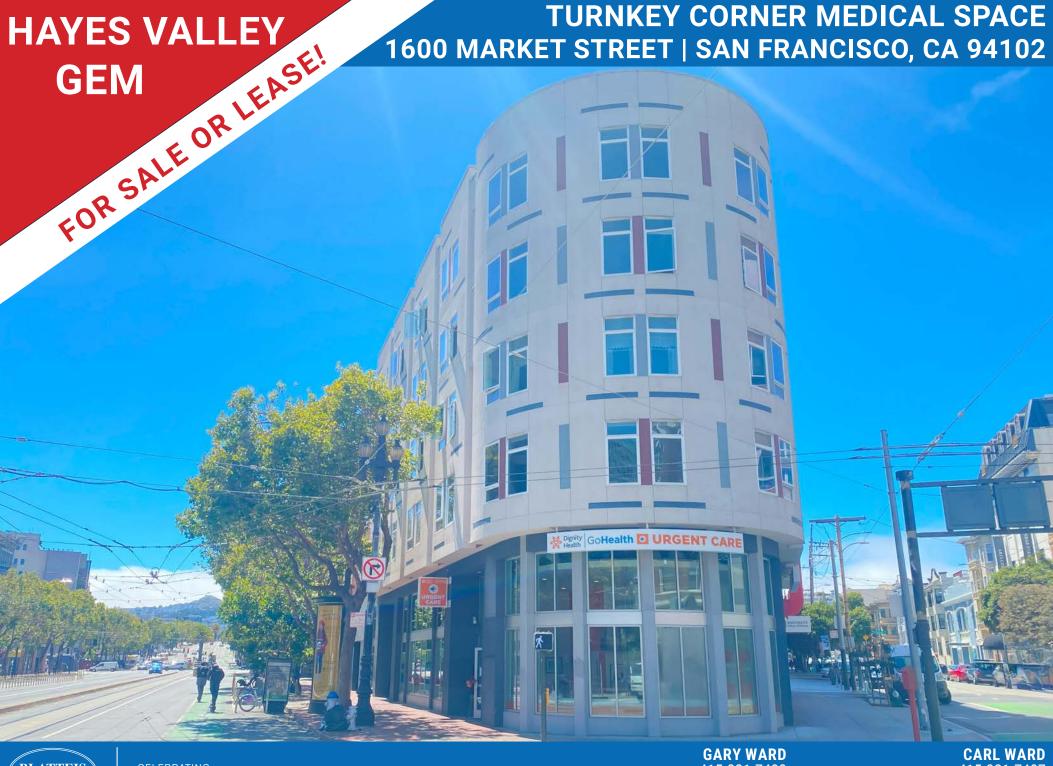

# SIZE: ±3,473 SQUARE FEET PLEASE CALL FOR QUOTES

Blatteis Realty is pleased to present the opportunity to lease or purchase 1600 Market Street, located at the intersection of Market, Page and Franklin Streets in the Hayes Valley neighborhood of San Francisco.

# **Highlights:**

- Most suitable for Urgent Care, Medical Offices, Clinic, Non-Profit Services, Dental Office, and other medically related uses. Retail/Office uses also possible.
- Multiple treatment rooms and private offices, two restrooms, breakroom/kitchen and storage.
- Outstanding street presence at a high volume intersection.
- Superb demographics and unsurpassed traffic volumes.
- Attractive building architecture with rounded glass corner.
- 17' ceilings.
- Excellent public transportation and nearby retail and restaurants.
- Ideal for Owner/User
- SBA Loan Potential