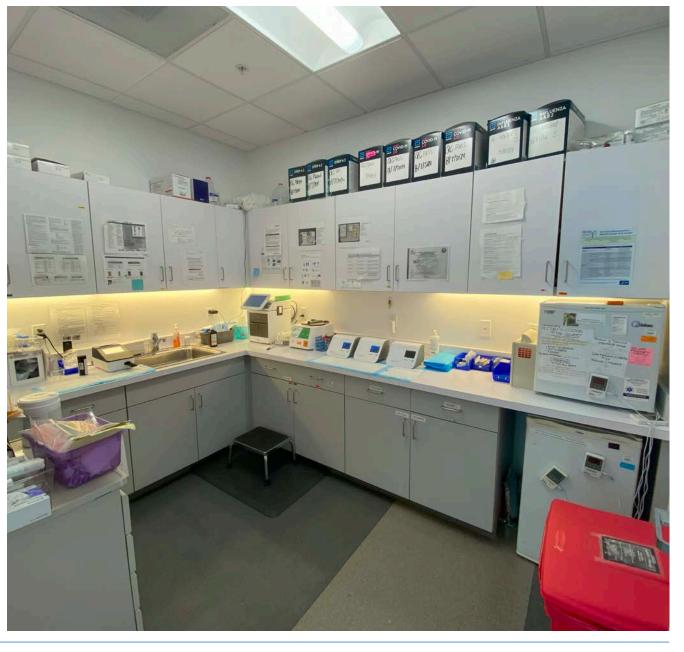

# **Highlights:**

- Most suitable for Urgent Care, Medical Offices, Clinic, Non-Profit Services, Dental Office, and other medically related uses. Retail/Office uses also possible.
- Multiple treatment rooms and private offices, two restrooms, breakroom/kitchen and storage.
- Outstanding street presence at a high volume intersection.
- Superb demographics and unsurpassed traffic volumes.
- Attractive building architecture with rounded glass corner.
- 17' ceilings.
- Excellent public transportation and nearby retail and restaurants.
- Ideal for Owner/User
- SBA Loan Potential