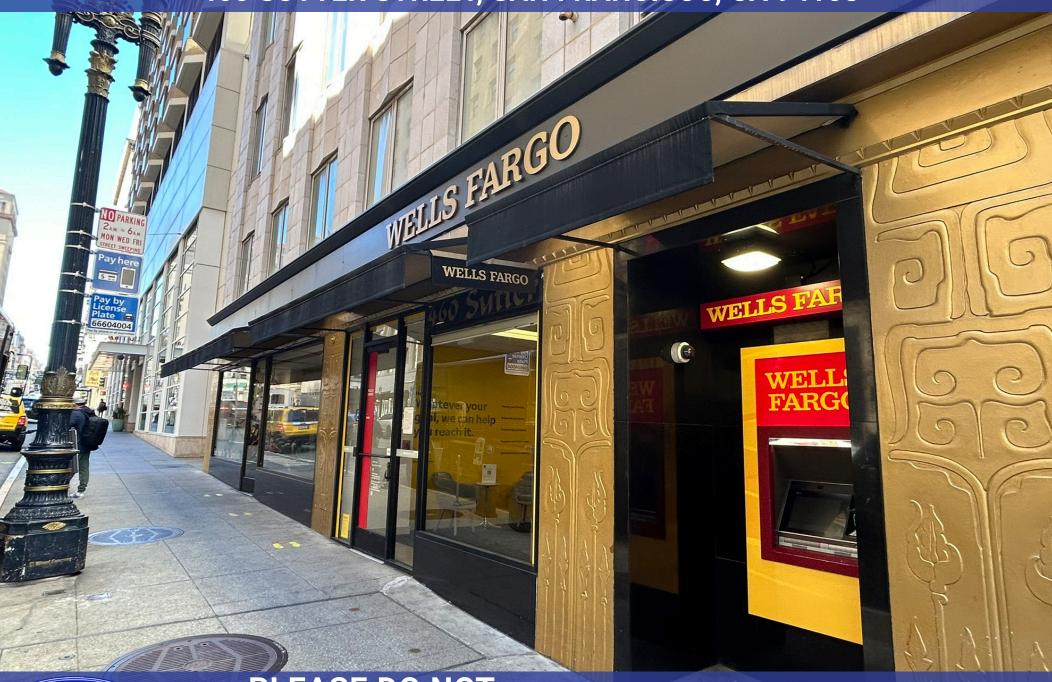

# TOTAL SIZE: ±1,950 SQ FT PLEASE CALL FOR PRICE AVAILABLE OCTOBER 1ST, 2025 BETWEEN POWELL AND STOCKTON

Grand retail space located on ground floor of the iconic 450 Sutter Medical Building, 460 Sutter Street offers heavy foot traffic, excellent window lining and Neo-Mayan Art Deco design. Directly across from Grand Hyatt and a block from Union Square.

#### **Highlights:**

- Strong Natural Light
- WALK SCORE ® Walker's Paradise (100)
- TRANSIT SCORE ® Rider's Paradise (100)
- Nearby tenants such as 450 Sutter Medical Building, Golden Gate Tap Room, Sears Fine Food, Lori's Diner, Hyatt, the Apple Store and many more!