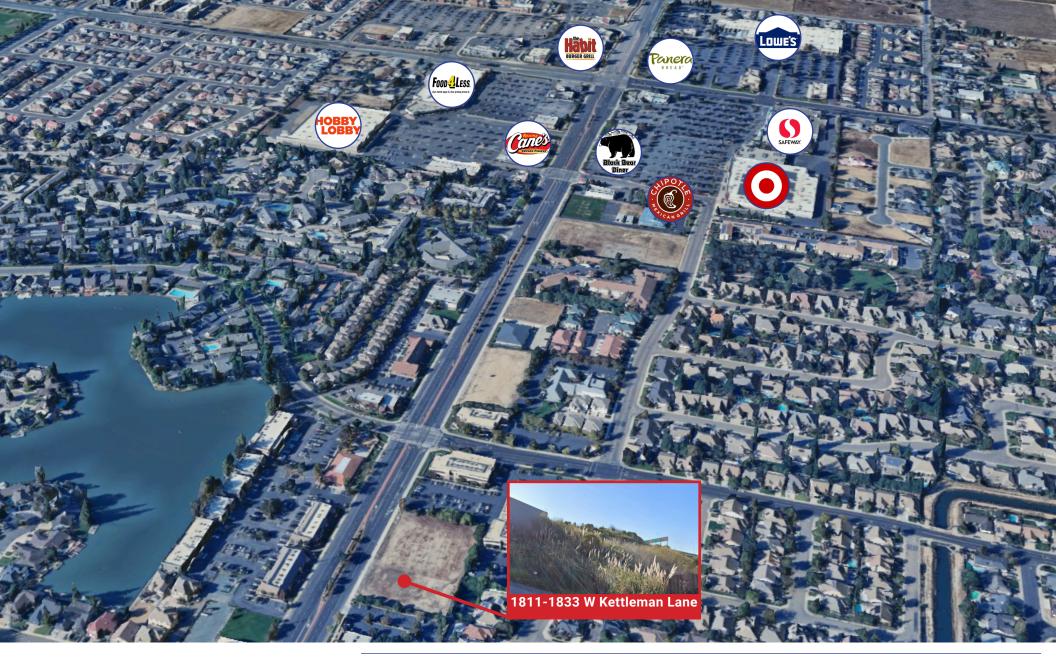

# **PROPERTY OVERVIEW**

The properties at 1811-1833 W Kettleman Lane, Lodi, CA 95242, present notable opportunities for commercial development, given their strategic location and the surrounding business environment. It offers promising opportunities for commercial development, given their strategic location and the city's growth trajectory.

Investing in these properties presents acompelling opportunity, given their strategic location, flexible zoning, and the positive economic indicators of Lodi. Prospective buyers should consult with local planning departments and conduct thorough market analyses to align development plans with current and future community needs.

Shovel-ready commercial land with utilities in place – electricity, water, and sewer already connected. Unlike raw land, this site offers significant savings on infrastructure costs and is zoned for commercial development per city planning. Ideal for retail, restaurant, or office use.