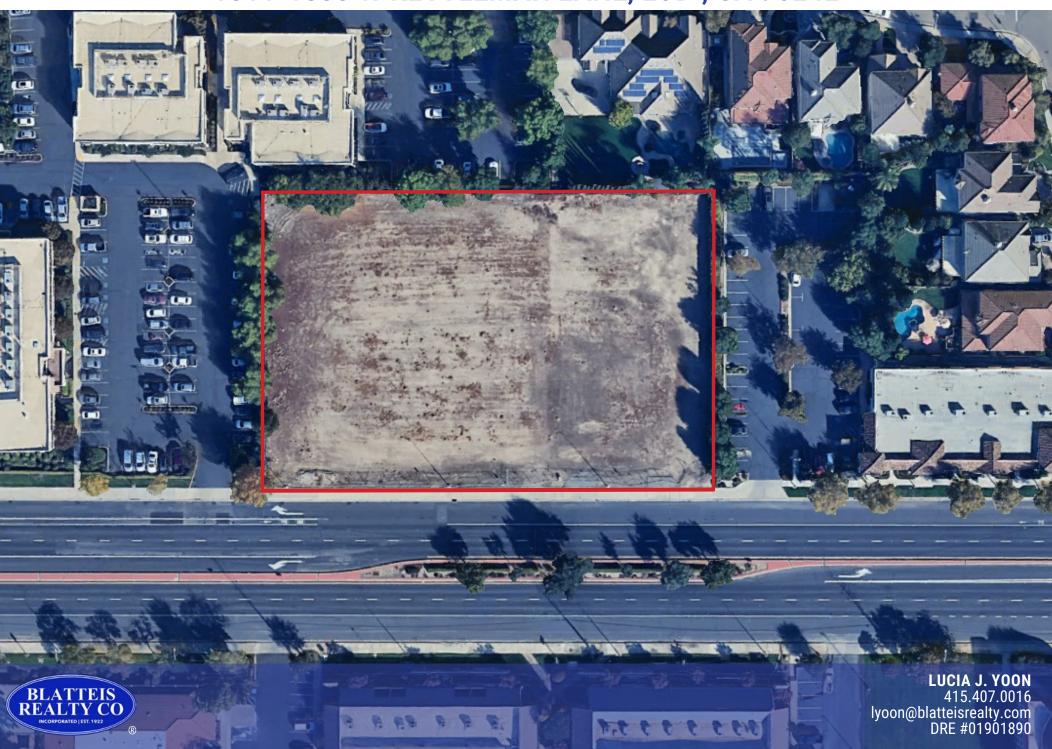

# LAND AVAILABLE FOR SALE 1811-1833 W KETTLEMAN LANE, LODI, CA 95242

#### **OFFERING SUMMARY:**

Asking Price: \$1,988,000

Property Type: Commercial Lot

Lot Area: 74,650 (Per Realquest)

Acres: 1.71 (Per Realquest)

APN: 031-330-10/031-330-09

LUCIA J. YOON 415.407.0016 lyoon@blatteisrealty.com DRE #01901890

## **PARCEL MAP**

LUCIA J. YOON 415.407.0016 lyoon@blatteisrealty.com DRE #01901890