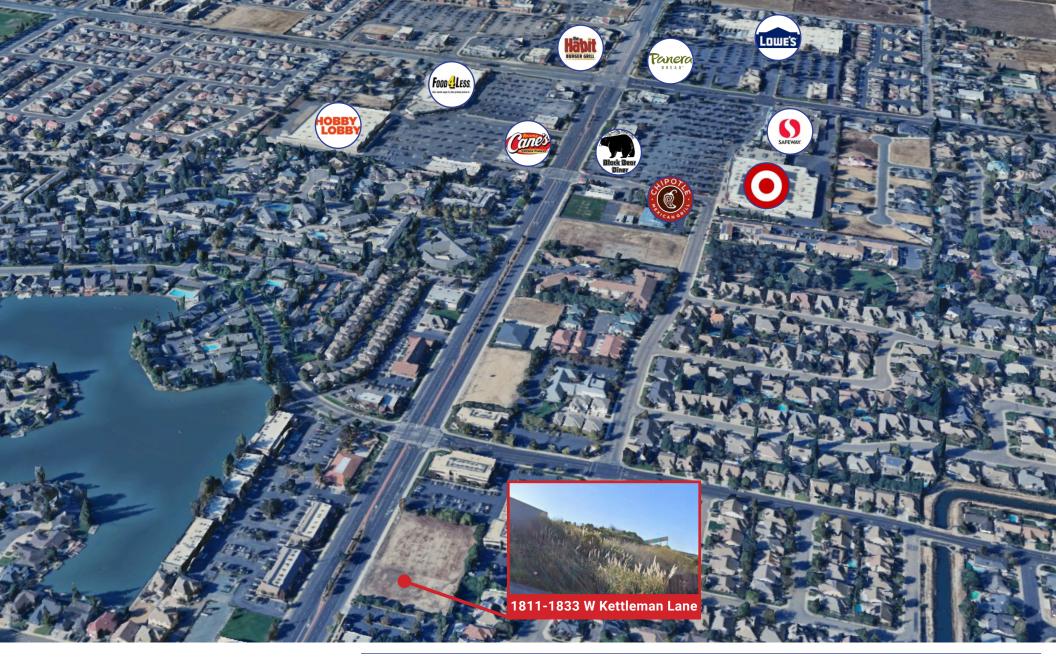

# **PROPERTY OVERVIEW**

The properties at 1811-1833 W Kettleman Lane, Lodi, CA 95242, present notable opportunities for commercial development, given their strategic location and the surrounding business environment. It offers promising opportunities for commercial development, given their strategic location and the city's growth trajectory.