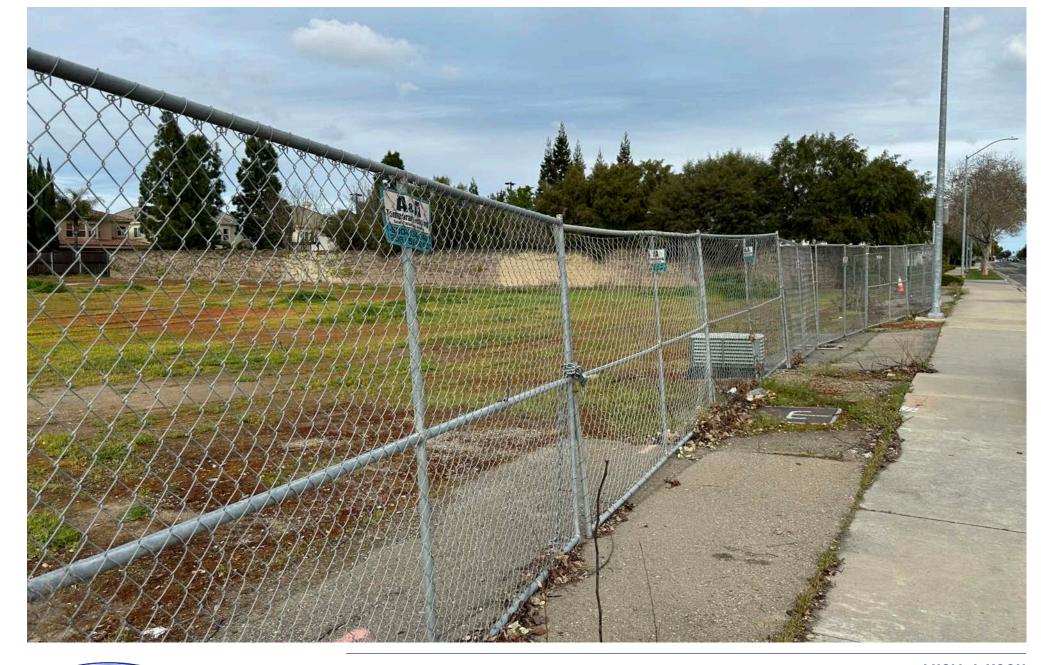

Shovel-ready commercial land with utilities in place — electricity, water, and sewer already connected. Unlike raw land, this site offers significant savings on infrastructure costs and is zoned for commercial development per city planning. Ideal for retail, restaurant, or office use.