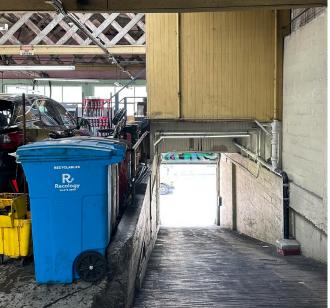

#### **Overview:**

This commercial space is currently operating as an auto body shop and is located within minutes of Civic Center and the dynamic Mid-Market area. This property offers excellent visibility, accessibility, and a rare opportunity for automotive-related businesses to occupy a fully built-out space in downtown San Francisco.

## **Highlights:**

- · Currently built out for auto body use
- Large roll-up door and high-clearance ceilings
- Open floor plan with flexible layout options
- Excellent signage opportunity along Ellis Street
- · Walking distance to Civic Center, BART, and public transit
- Surrounded by dense residential & commercial population

#### **Ideal Uses:**

- Auto Body Shop
- Automotive Services
- Showroom
- Parking lot
- Retail or Other Light Industrial Uses (subject to city approvals)

LUCIA J. YOON 415.407.0016 lyoon@blatteisrealty.com DRE #01901890