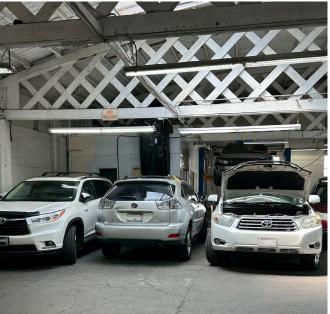

#### **Overview:**

This commercial space is currently operating as an auto body shop and is located within minutes of Civic Center and the dynamic Mid-Market area. This property offers excellent visibility, accessibility, and a rare opportunity for automotive-related businesses to occupy a fully built-out space in downtown San Francisco.

## **Highlights:**

- · Currently built out for auto body use
- Large roll-up door and high-clearance ceilings
- Open floor plan with flexible layout options
- Excellent signage opportunity along Ellis Street
- · Walking distance to Civic Center, BART, and public transit
- Surrounded by dense residential & commercial population

#### **Ideal Uses:**

- Auto Body Shop
- Automotive Services
- Showroom
- Parking lot
- Retail or Other Light Industrial Uses (subject to city approvals)

LUCIA J. YOON 415.407.0016 lyoon@blatteisrealty.com DRE #01901890