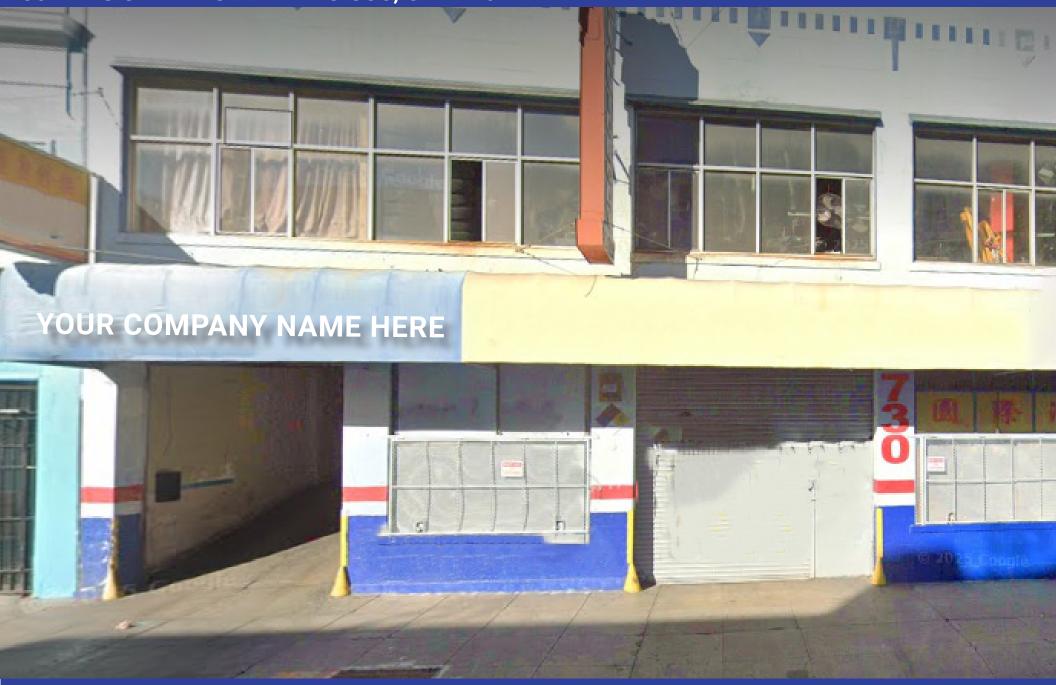

# PRIME LOCATION AUTO BODY SHOP SPACE FOR LEASE 730 ELLIS STREET SAN FRANCISCO, CA 94109

LUCIA J. YOON 415.407.0016 lyoon@blatteisrealty.com DRE #01901890 **SIZE: ±7,000 SQUARE FEET** 

PRICE: \$9,800/MONTH + NN OR NEGOTIABLE

#### **Overview:**

This commercial space is currently operating as an auto body shop and is located within minutes of Civic Center and the dynamic Mid-Market area. This property offers excellent visibility, accessibility, and a rare opportunity for automotive-related businesses to occupy a fully built-out space in downtown San Francisco.

## **Highlights:**

- · Currently built out for auto body use
- Large roll-up door and high-clearance ceilings
- Open floor plan with flexible layout options
- Excellent signage opportunity along Ellis Street
- · Walking distance to Civic Center, BART, and public transit
- Surrounded by dense residential & commercial population