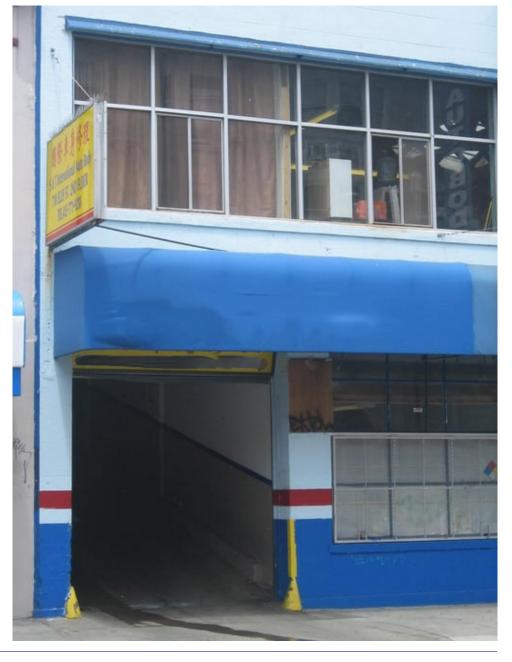

#### **Overview:**

This commercial space is currently operating as an auto body shop and is located within minutes of Civic Center and the dynamic Mid-Market area. This property offers excellent visibility, accessibility, and a rare opportunity for automotive-related businesses to occupy a fully built-out space in downtown San Francisco.

## **Highlights:**

- · Currently built out for auto body use
- Large roll-up door and high-clearance ceilings
- Open floor plan with flexible layout options
- Excellent signage opportunity along Ellis Street
- · Walking distance to Civic Center, BART, and public transit
- Surrounded by dense residential & commercial population