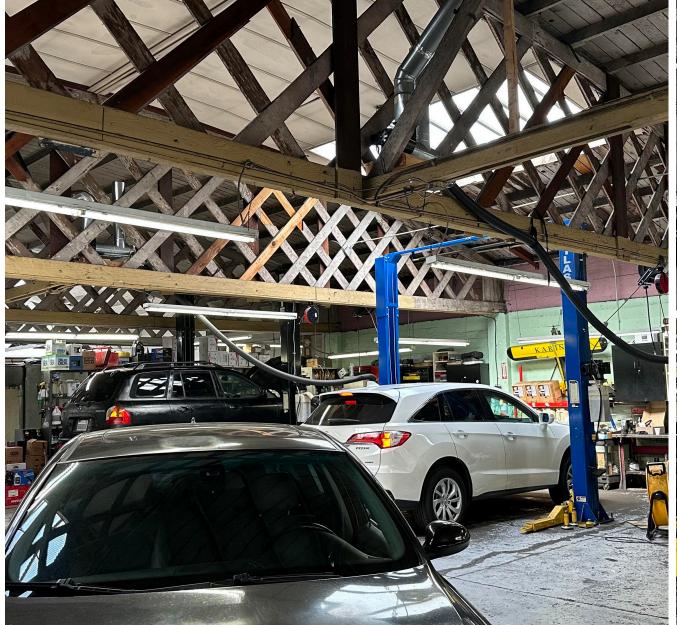

#### **Overview:**

This commercial space is currently operating as an auto body shop and is located within minutes of Civic Center and the dynamic Mid-Market area. This property offers excellent visibility, accessibility, and a rare opportunity for automotive-related businesses to occupy a fully built-out space in downtown San Francisco.

## **Highlights:**

- · Currently built out for auto body use
- Large roll-up door and high-clearance ceilings
- Open floor plan with flexible layout options
- Excellent signage opportunity along Ellis Street
- · Walking distance to Civic Center, BART, and public transit
- Surrounded by dense residential & commercial population

#### **Ideal Uses:**

- Auto Body Shop
- Automotive Services
- Showroom
- Parking lot
- Retail or Other Light Industrial Uses (subject to city approvals)

LUCIA J. YOON 415.407.0016 lyoon@blatteisrealty.com DRE #01901890