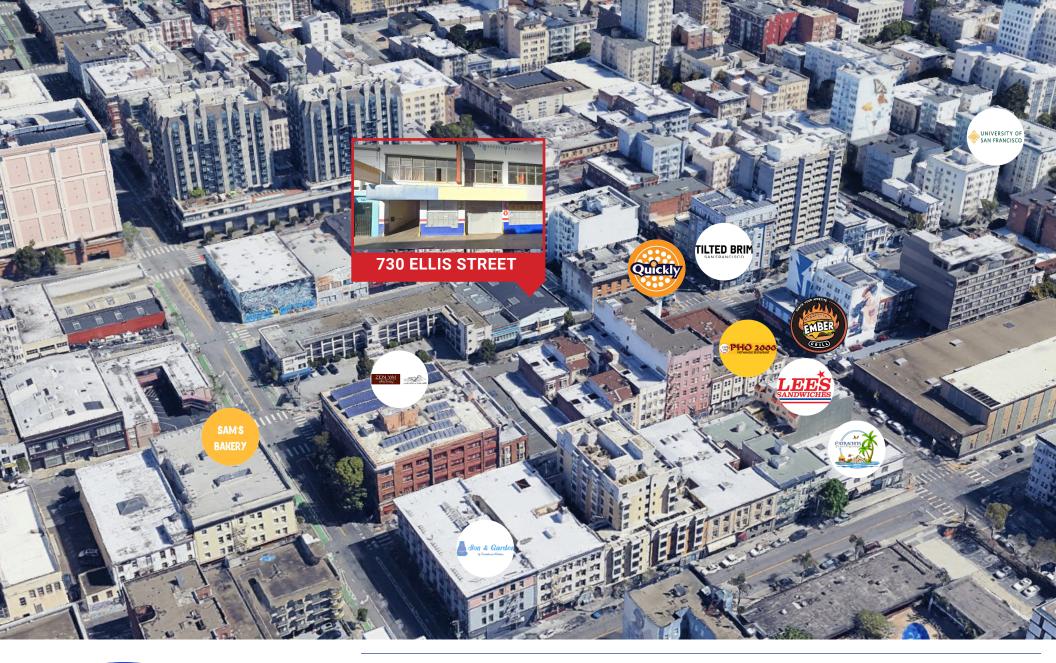

#### **Overview:**

This commercial space is currently operating as an auto body shop and is located within minutes of Civic Center and the dynamic Mid-Market area. This property offers excellent visibility, accessibility, and a rare opportunity for automotive-related businesses to occupy a fully built-out space in downtown San Francisco.