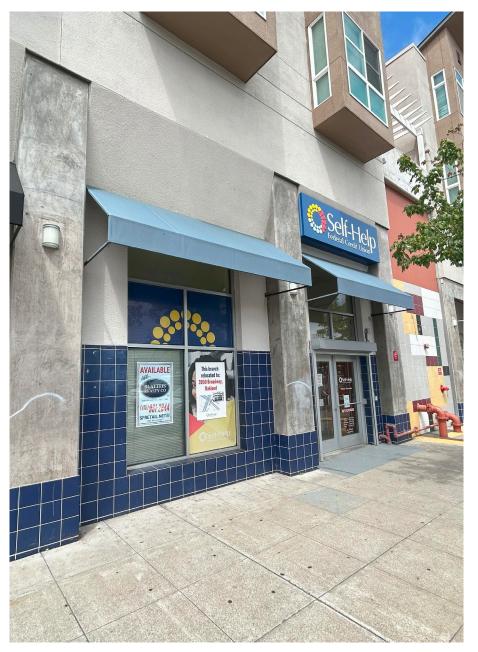

# SIZE: ±1,822 SQUARE FEET PLEASE CALL FOR PRICE CROSS STREET: MANDELA PARKWAY

1432 7th Street is located in a culturally-rich West Oakland Mixed-Use Complex-two pedestrian-friendly blocks comprised of 168 residential apartments and retail spaces.

# **ADDITIONAL FEATURES:**

- Superb branding and signage opportunity
- High commuter visibility from street and West Oakland Bart
- 58-space shared parking lot located around back
- Attractive location for both residents and businesses due to convenient proximity to San Francisco, Downtown Oakland and easy access to 80, 580 and 880 freeways
- Overall Mixed-Use complex architecturally-designed to encourage transit ridership and other travel by bicycle, foot or car.