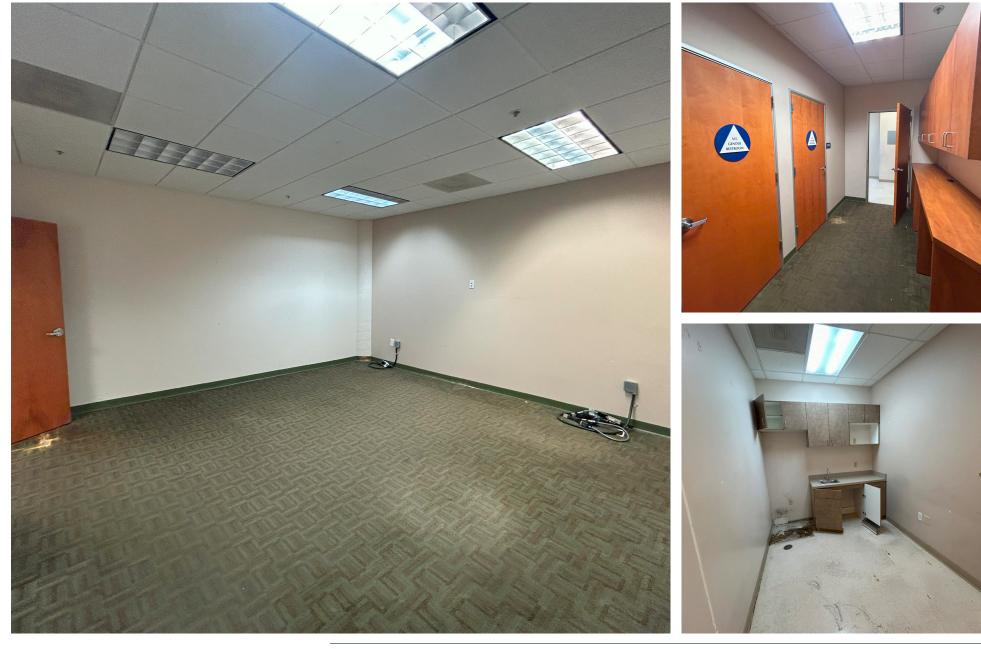

# SIZE: ±1,822 SQUARE FEET PLEASE CALL FOR PRICE CROSS STREET: MANDELA PARKWAY

1432 7th Street is located in a culturally-rich West Oakland Mixed-Use Complex-two pedestrian-friendly blocks comprised of 168 residential apartments and retail spaces.

# **ADDITIONAL FEATURES:**

- Superb branding and signage opportunity
- High commuter visibility from street and West Oakland Bart
- 58-space shared parking lot located around back
- Attractive location for both residents and businesses due to convenient proximity to San Francisco, Downtown Oakland and easy access to 80, 580 and 880 freeways
- Overall Mixed-Use complex architecturally-designed to encourage transit ridership and other travel by bicycle, foot or car.