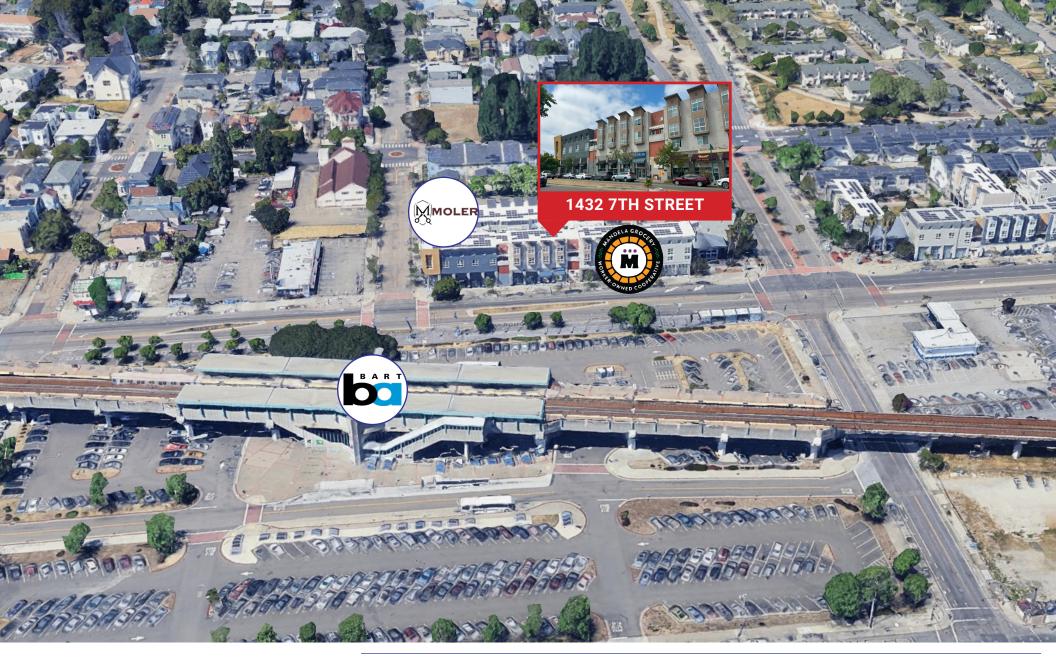

# **RETAIL SPACE FOR LEASE ACROSS FROM BART STATION** 1432 7TH STREET | OAKLAND, CA 94607

JONATHAN BLATTEIS 415.321.7486 jblatteis@blatteisrealty.com DRE #00812015 MANUEL SALAS 415.321.7484 msalas@blatteisrealty.com DRE #02168739

# SIZE: ±1,822 SQUARE FEET PLEASE CALL FOR PRICE CROSS STREET: MANDELA PARKWAY

1432 7th Street is located in a culturally-rich West Oakland Mixed-Use Complex-two pedestrian-friendly blocks comprised of 168 residential apartments and retail spaces.