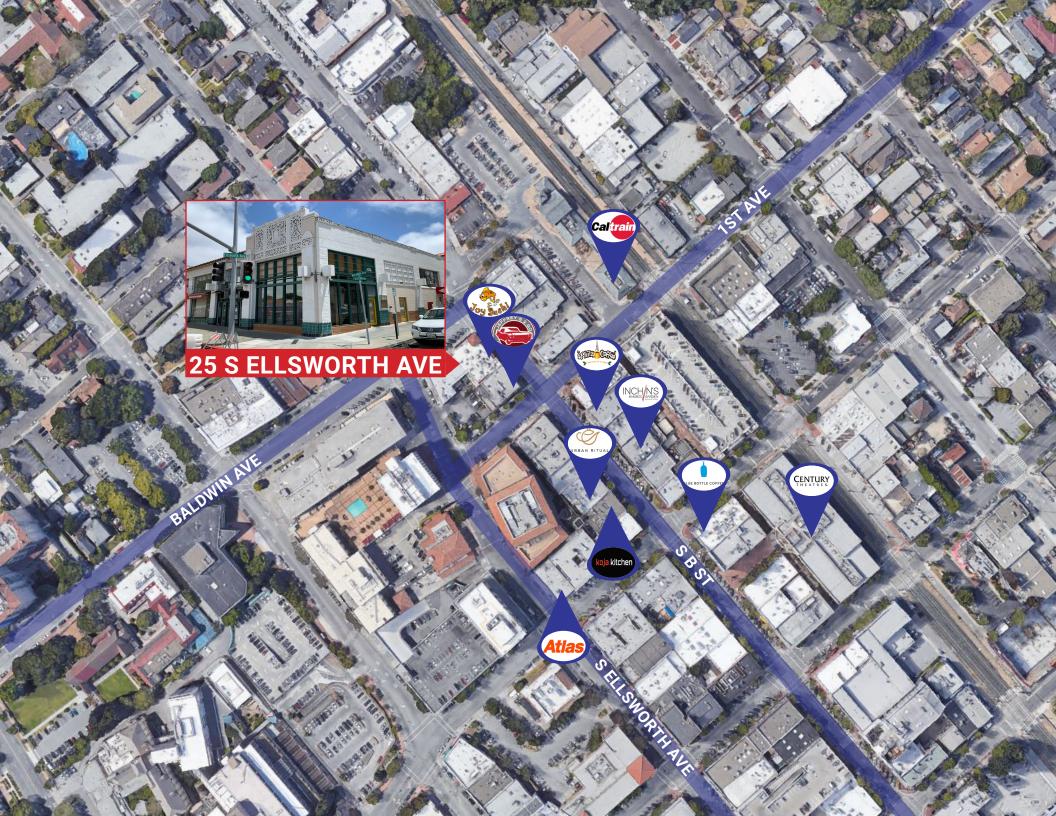

# DRAMATIC OFFICE SPACE AVAILABLE FOR LEASE 25 S. ELLSWORTH AVENUE, SAN MATEO, CA 94401

jfblatteis@blatteisrealty.com DRE #01460566 cward@blatteisrealty.com DRE #01968824 SIZE: ±1,000 SQUARE FEET
PLEASE CALL FOR PRICE
CROSS STREET: BALDWIN AVENUE

Located at the bustling corner of Ellsworth and Baldwin in Downtown San Mateo, this rare office space offers an abundance of natural light, a dedicated private entrance, and an open floor plan.

Enjoy nearby a vibrant array of restaurants, cafes, and shops just steps away, with popular establishments like Joy Sushi, Jeffrey's Hamburgers, and many other well-known favorites situated right in the building.