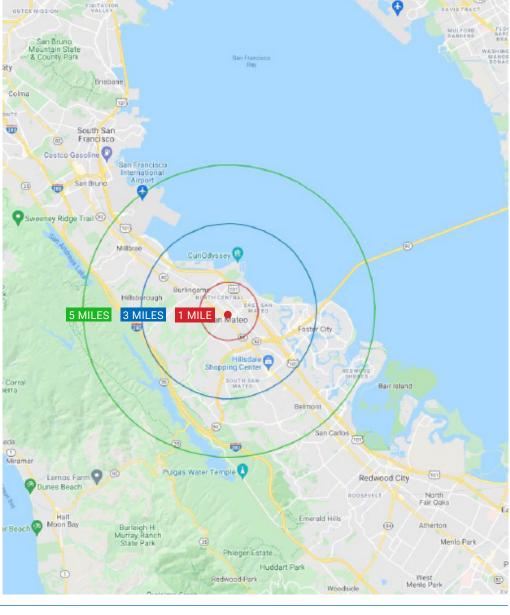

### **DEMOGRAPHICS**

|                       | 1 MILE      | 3 MILES     | 5 MILES     |
|-----------------------|-------------|-------------|-------------|
| 2024 Total Population | 37,016      | 129,498     | 230,809     |
| 2029 Population       | 35,340      | 124,018     | 220,419     |
| Pop Growth 2024-2029  | 4.53%       | 4.23%       | 4.50%       |
| Average Age           | 41          | 41          | 42          |
| 2024 Total Households | 13,974      | 49,479      | 87,133      |
| HH Growth 2024-2029   | 4.74%       | 4.42%       | 4.71%       |
| Median Household Inc  | \$116,724   | \$142,135   | \$153,083   |
| Avg Household Size    | 2.50        | 2.50        | 2.60        |
| 2024 Avg HH Vehicles  | 2.00        | 2.00        | 2.00        |
| Median Home Value     | \$1,089,728 | \$1,119,623 | \$1,127,106 |
| Median Year Built     | 1962        | 1964        | 1967        |