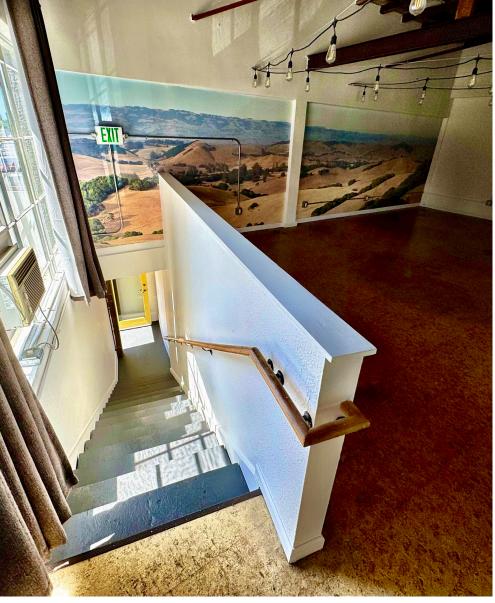

Located at the bustling corner of Ellsworth and Baldwin in Downtown San Mateo, this rare office space offers an abundance of natural light, a dedicated private entrance, and an open floor plan.

Enjoy nearby a vibrant array of restaurants, cafes, and shops just steps away, with popular establishments like Joy Sushi, Jeffrey's Hamburgers, and many other well-known favorites situated right in the building.

#### **ADDITIONAL FEATURES:**

- Expansive windows with views of Baldwin and Ellsworth Avenues
- Abundant natural light
- Convenient parking opportunities
- · Flexible open floor plan
- WALK SCORE® 97 (Walker's Paradise)
- TRANSIT SCORE® 49 (Some Transit)