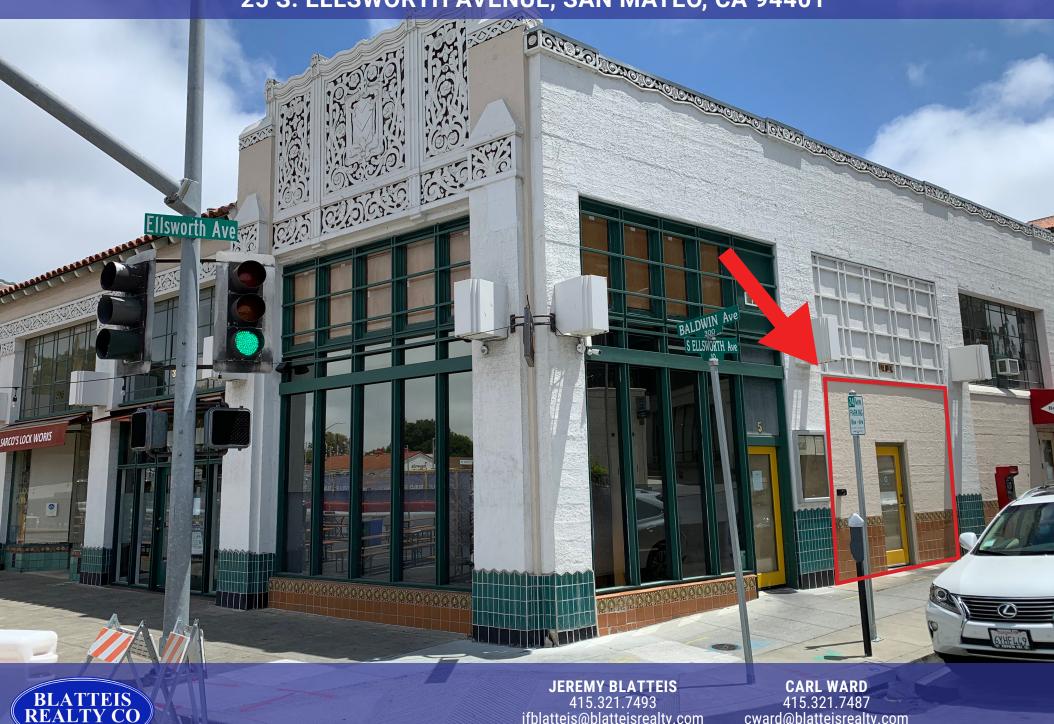

# DRAMATIC OFFICE SPACE AVAILABLE FOR LEASE 25 S. ELLSWORTH AVENUE, SAN MATEO, CA 94401

jfblatteis@blatteisrealty.com DRE #01460566 cward@blatteisrealty.com DRE #01968824 SIZE: ±1,000 SQUARE FEET
PLEASE CALL FOR PRICE
CROSS STREET: BALDWIN AVENUE

Located at the bustling corner of Ellsworth and Baldwin in Downtown San Mateo, this rare office space offers an abundance of natural light, a dedicated private entrance, and an open floor plan.

Enjoy nearby a vibrant array of restaurants, cafes, and shops just steps away, with popular establishments like Joy Sushi, Jeffrey's Hamburgers, and many other well-known favorites situated right in the building.

#### **ADDITIONAL FEATURES:**

- Expansive windows with views of Baldwin and Ellsworth Avenues
- Abundant natural light
- Convenient parking opportunities
- · Flexible open floor plan
- WALK SCORE® 97 (Walker's Paradise)
- TRANSIT SCORE® 49 (Some Transit)