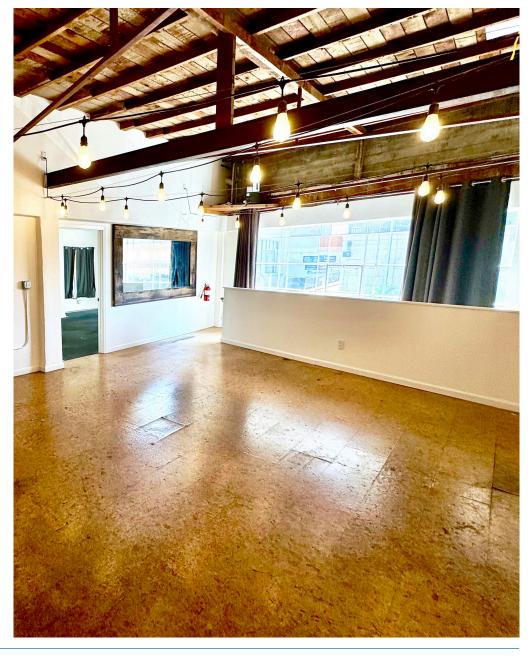

Located at the bustling corner of Ellsworth and Baldwin in Downtown San Mateo, this rare office space offers an abundance of natural light, a dedicated private entrance, and an open floor plan.

Enjoy nearby a vibrant array of restaurants, cafes, and shops just steps away, with popular establishments like Joy Sushi, Jeffrey's Hamburgers, and many other well-known favorites situated right in the building.

#### **ADDITIONAL FEATURES:**

- Expansive windows with views of Baldwin and Ellsworth Avenues
- Abundant natural light
- Convenient parking opportunities
- · Flexible open floor plan
- WALK SCORE® 97 (Walker's Paradise)
- TRANSIT SCORE® 49 (Some Transit)