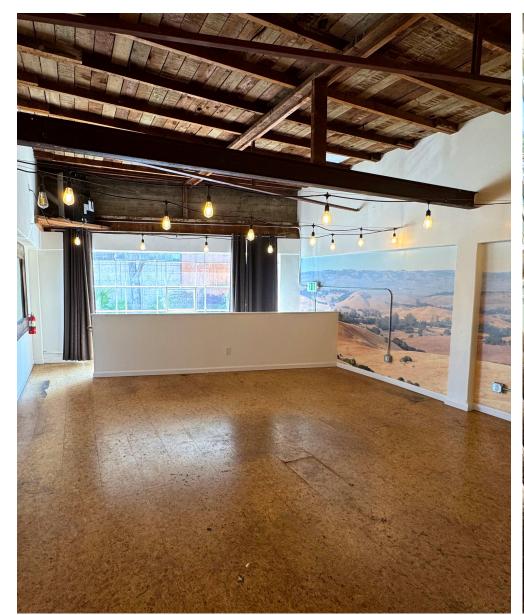

Located at the bustling corner of Ellsworth and Baldwin in Downtown San Mateo, this rare office space offers an abundance of natural light, a dedicated private entrance, and an open floor plan.

Enjoy nearby a vibrant array of restaurants, cafes, and shops just steps away, with popular establishments like Joy Sushi, Jeffrey's Hamburgers, and many other well-known favorites situated right in the building.

#### **ADDITIONAL FEATURES:**

- Expansive windows with views of Baldwin and Ellsworth Avenues
- Abundant natural light
- Convenient parking opportunities
- · Flexible open floor plan
- WALK SCORE® 97 (Walker's Paradise)
- TRANSIT SCORE® 49 (Some Transit)