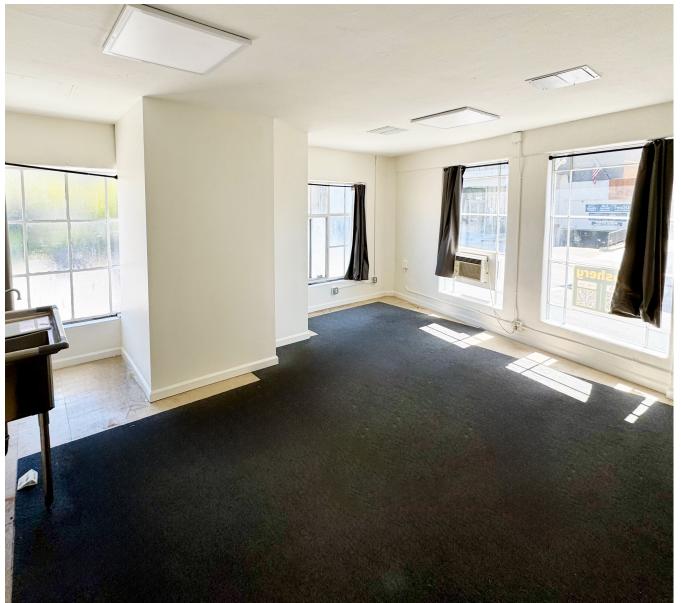

Located at the bustling corner of Ellsworth and Baldwin in Downtown San Mateo, this rare office space offers an abundance of natural light, a dedicated private entrance, and an open floor plan.

Enjoy nearby a vibrant array of restaurants, cafes, and shops just steps away, with popular establishments like Joy Sushi, Jeffrey's Hamburgers, and many other well-known favorites situated right in the building.

#### **ADDITIONAL FEATURES:**

- Expansive windows with views of Baldwin and Ellsworth Avenues
- Abundant natural light
- Convenient parking opportunities
- · Flexible open floor plan
- WALK SCORE® 97 (Walker's Paradise)
- TRANSIT SCORE® 49 (Some Transit)