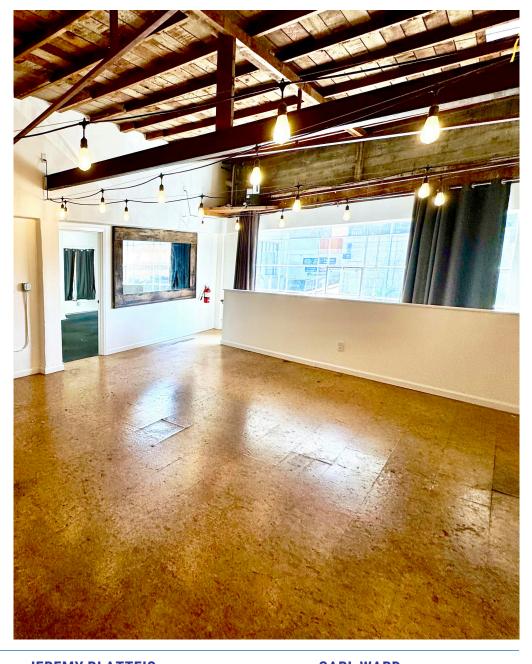

Located at the bustling corner of Ellsworth and Baldwin in Downtown San Mateo, this rare office space offers an abundance of natural light, a dedicated private entrance, and an open floor plan.

Enjoy nearby a vibrant array of restaurants, cafes, and shops just steps away, with popular establishments like Joy Sushi, Jeffrey's Hamburgers, and many other well-known favorites situated right in the building.

#### **ADDITIONAL FEATURES:**

- Expansive windows with views of Baldwin and Ellsworth Avenues
- Abundant natural light
- Convenient parking opportunities
- · Flexible open floor plan
- WALK SCORE® 97 (Walker's Paradise)
- TRANSIT SCORE® 49 (Some Transit)