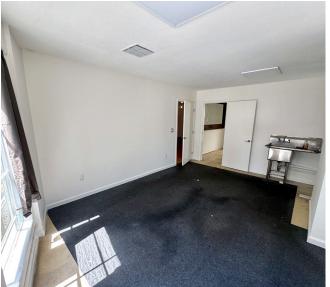

Located at the bustling corner of Ellsworth and Baldwin in Downtown San Mateo, this rare office space offers an abundance of natural light, a dedicated private entrance, and an open floor plan.

Enjoy nearby a vibrant array of restaurants, cafes, and shops just steps away, with popular establishments like Joy Sushi, Jeffrey's Hamburgers, and many other well-known favorites situated right in the building.

#### **ADDITIONAL FEATURES:**

- Expansive windows with views of Baldwin and Ellsworth Avenues
- Abundant natural light
- Convenient parking opportunities
- · Flexible open floor plan
- WALK SCORE® 97 (Walker's Paradise)
- TRANSIT SCORE® 49 (Some Transit)