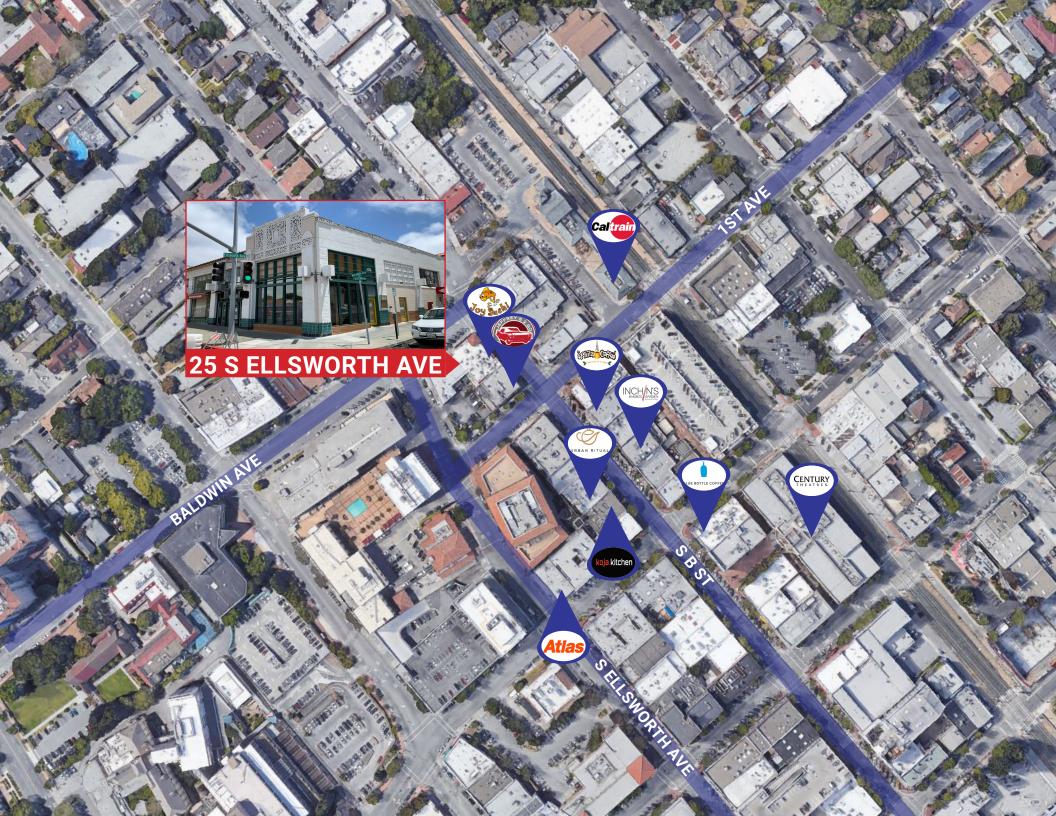

# DRAMATIC OFFICE SPACE AVAILABLE FOR LEASE 25 S. ELLSWORTH AVENUE, SAN MATEO, CA 94401

jfblatteis@blatteisrealty.com DRE #01460566 cward@blatteisrealty.com DRE #01968824 SIZE: ±3,160 SQUARE FEET
PLEASE CALL FOR PRICE
CROSS STREET: BALDWIN AVENUE

Located at the bustling corner of Ellsworth and Baldwin in Downtown San Mateo, this rare office space offers an abundance of natural light, a dedicated private entrance, and an open floor plan.

Enjoy nearby a vibrant array of restaurants, cafes, and shops just steps away, with popular establishments like Joy Sushi, Jeffrey's Hamburgers, and many other well-known favorites situated right in the building.