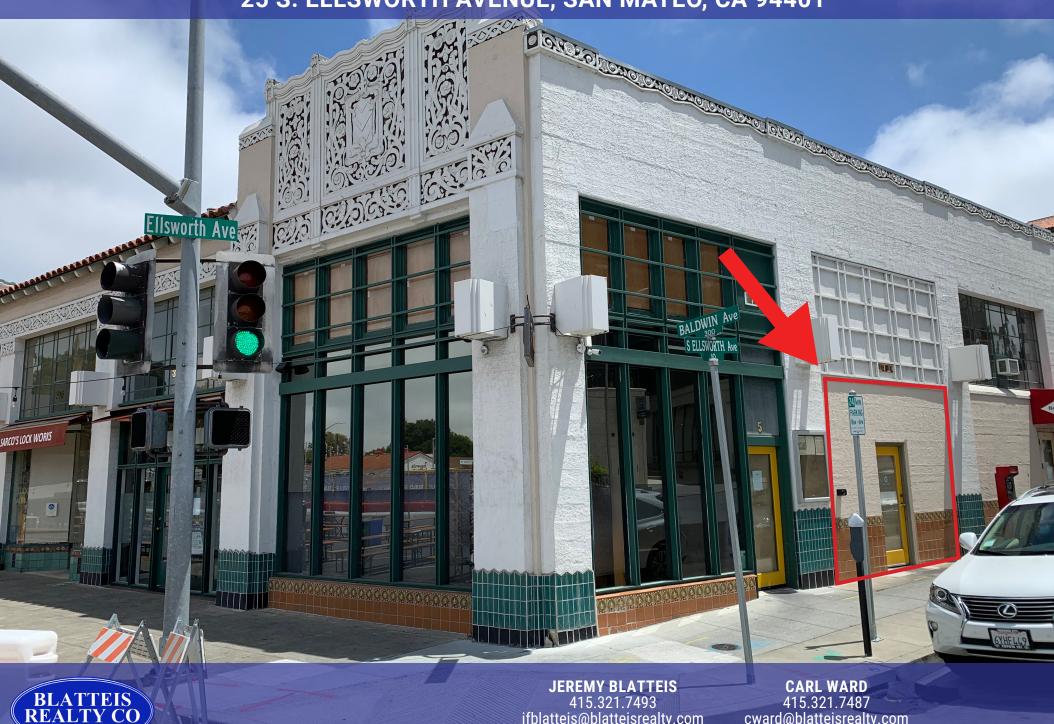

# DRAMATIC OFFICE SPACE AVAILABLE FOR LEASE 25 S. ELLSWORTH AVENUE, SAN MATEO, CA 94401

jfblatteis@blatteisrealty.com DRE #01460566 cward@blatteisrealty.com DRE #01968824 SIZE: ±3,160 SQUARE FEET
PLEASE CALL FOR PRICE
CROSS STREET: BALDWIN AVENUE

Located at the bustling corner of Ellsworth and Baldwin in Downtown San Mateo, this rare office space offers an abundance of natural light, a dedicated private entrance, and an open floor plan.

Enjoy nearby a vibrant array of restaurants, cafes, and shops just steps away, with popular establishments like Joy Sushi, Jeffrey's Hamburgers, and many other well-known favorites situated right in the building.

#### **ADDITIONAL FEATURES:**

- Expansive windows with views of Baldwin and Ellsworth Avenues
- Abundant natural light
- Convenient parking opportunities
- · Flexible open floor plan
- WALK SCORE® 97 (Walker's Paradise)
- TRANSIT SCORE® 49 (Some Transit)