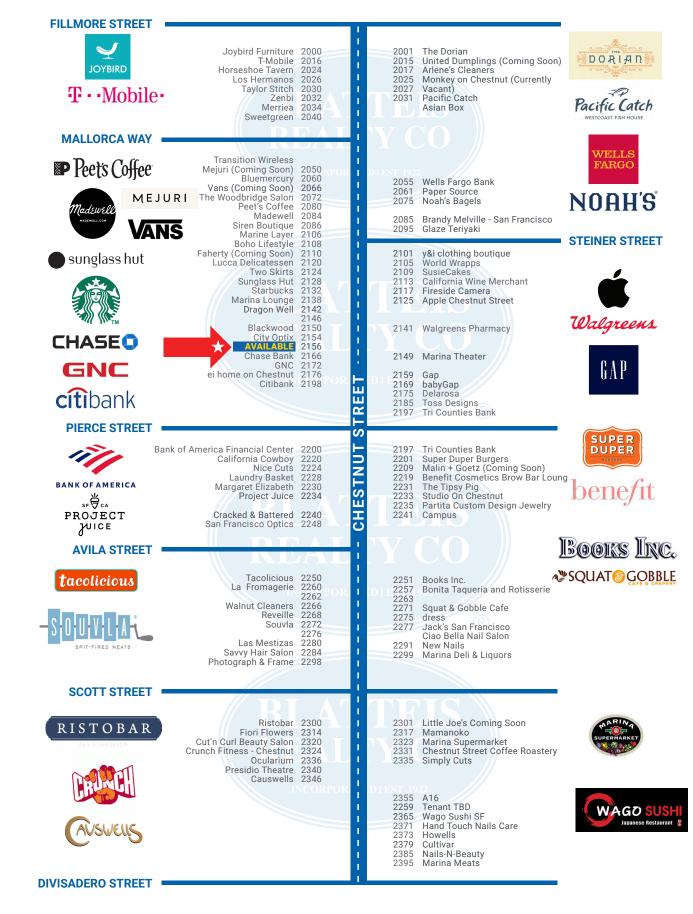

### **CHESTNUT STREET TENANT MAP**

FILLMORE STREET TO DIVISADERO STREET

★ 2156 CHESTNUT STREET, SAN FRANCISCO, CA 94123

# NEARBY RETAILERS ON COVETED CHESTNUT STREET

SOUVLA

WALGREENS

STARBUCKS

**CHASE BANK** 

CAUSWELLS

**BLATTEIS REALTY CO** 

INCORPORATED | EST. 1922

**BENEFIT COSMETICS BOUTIQUE/BROWBAR** 

THE TIPSY PIG

CELEBRATING **100 Years** 

JEREMY BLATTEIS 415.321.7493 | jfb@brsf.co | DRE #01460566