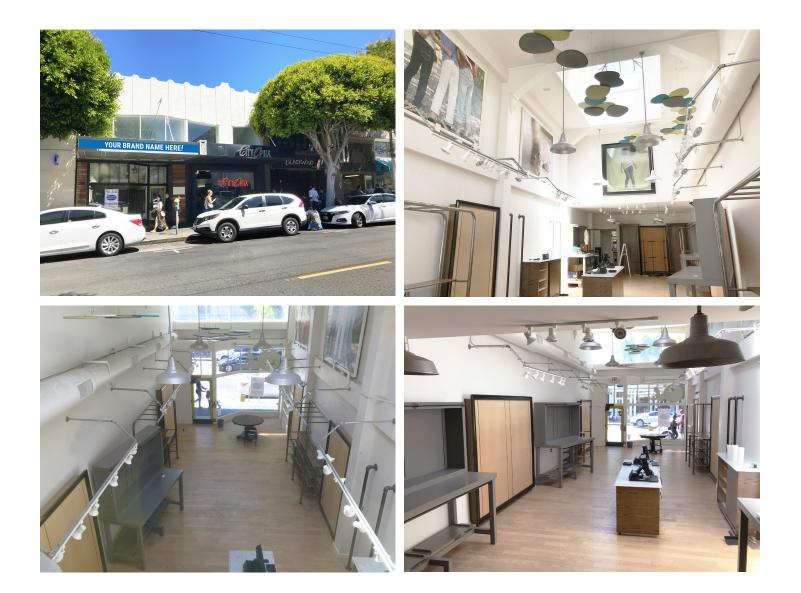

# **INTERIOR**

INCORPORATED | EST. 1922

#### 2156 CHESTNUT STREET SAN FRANCISCO, CA 94123 | MARINA DISTRICT