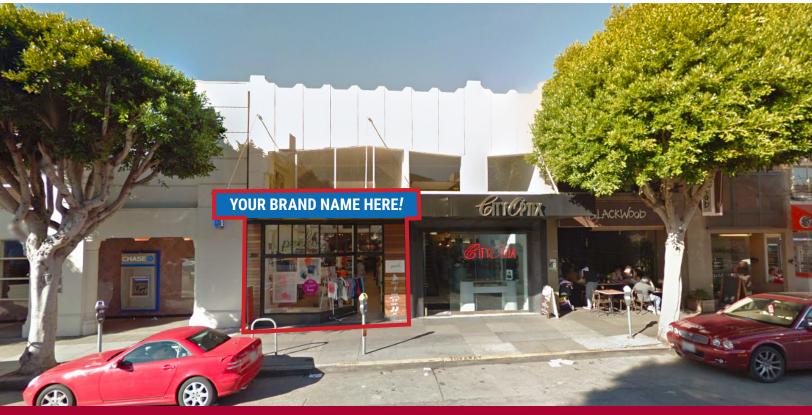

# RARE GROUND FLOOR RETAIL/CAFÉ OPPORTUNITY ON COVETED CHESTNUT ST! | FANTASTIC LOCATION! 2156 CHESTNUT STREET, SAN FRANCISCO, CA 94123

# **PLEASE CALL FOR PRICE**

**NET CHARGES: YES** 

MARINA DISTRICT BETWEEN STEINER & PIERCE STREETS

# **PROPERTY HIGHLIGHTS**

- · Superb Retail in The "Heart" of the Marina District!
- On the Best Block of Chestnut Street!
- Directly Across Street from Apple, Gap & Walgreens
- High Ceilings!
- Solid Foot Traffic