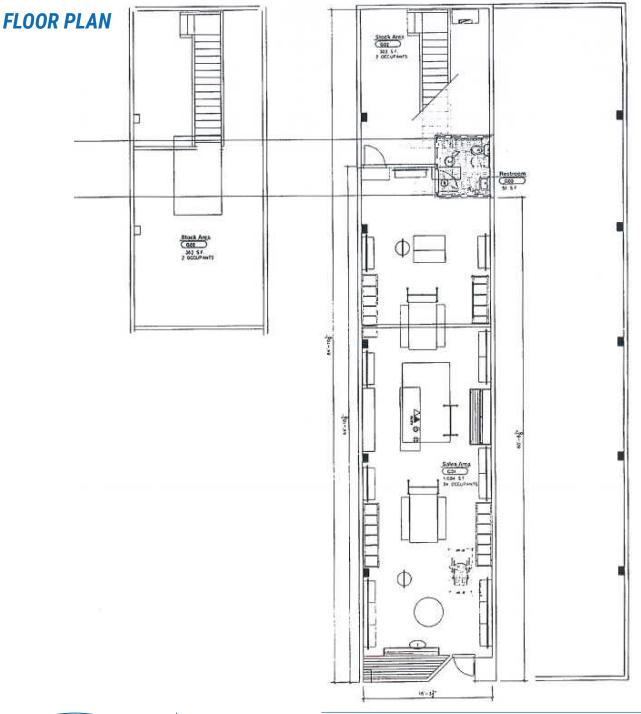

# **PROPERTY HIGHLIGHTS**

- · Superb Retail in The "Heart" of the Marina District!
- On the Best Block of Chestnut Street!
- Directly Across Street from Apple, Gap & Walgreens
- High Ceilings!
- Solid Foot Traffic