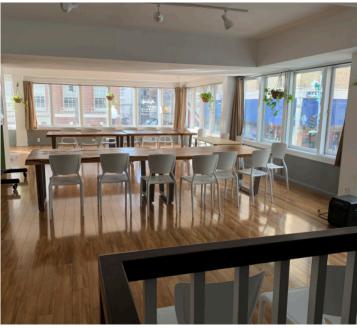

#### **PROPERTY HIGHLIGHTS**

- Gorgeous wooden floors
- · Large surrounding windows allow abundant natural lighting
- · Adjacent to the Marines' Memorial Building
- Nearby iconic tenants include: Apple Store, Macy's, The Westin Hotel, Nike, Tiffany & Co., Walgreens, Saks Fifth Avenue, DSW, and many more in this major hub

# **GROUND FLOOR**

INCORPORATED | EST. 1922

DAVID BLATTEIS 415.321.7488 dsblatteis@blatteisrealty.com DRE #00418305 sfretail.net

# **GROUND FLOOR**