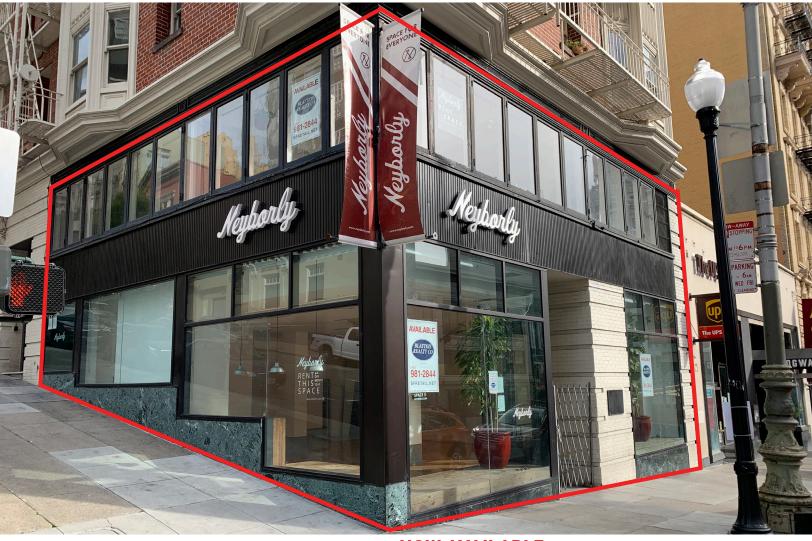

### **UNION SQAURE**

CORNER OF SUTTER & MASON STREET

SIZE

±1,600 SF Each Floor

RETAIL/OFFICE SPACE FOR LEASE

### **NOW AVAILABLE**

Blatteis Realty is pleased to offer this highly visible corner location in the heart of San Francisco's Union Square, one of the largest collections of department stores, upscale boutiques, and gift shops in the United States. A major destination hub for tourists and an integral part of the city, this location offers countless possibilities in a dynamic area in Downtown San Francisco.

#### **PROPERTY HIGHLIGHTS**

- Gorgeous wooden floors
- · Large surrounding windows allow abundant natural lighting
- · Adjacent to the Marines' Memorial Building
- Nearby iconic tenants include: Apple Store, Macy's, The Westin Hotel, Nike, Tiffany & Co., Walgreens, Saks Fifth Avenue, DSW, and many more in this major hub