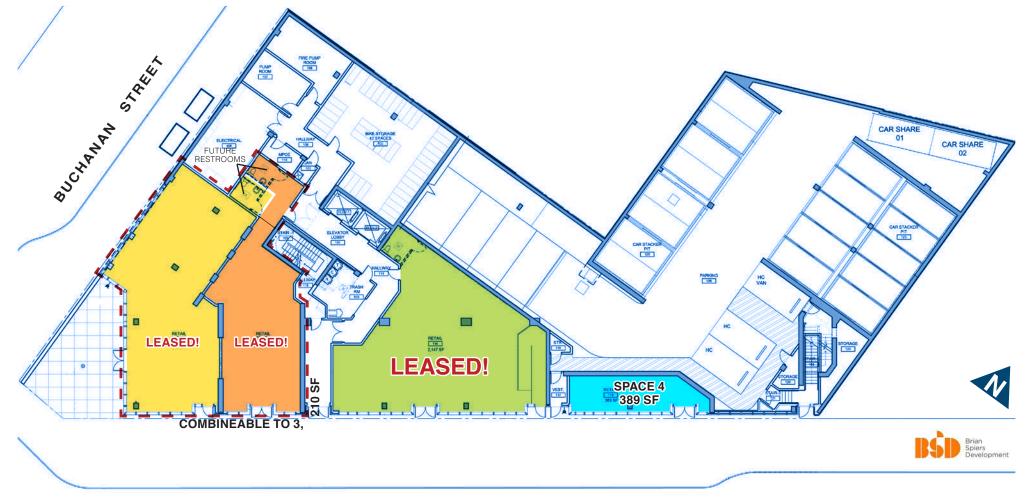

## PRIME CORNER UPPER MARKET RETAIL SPACE

- » Only one retail space left in a new 115-unit, 9-story residential condo building (see space 4 on floor plan).
- » Extremely high visibility location with Safeway across the street on one corner and the new Whole Foods on the other.
- » Easy walking distance to Castro / Eureka Valley, Mission District (Valencia Street), the Lower Haight and Hayes Valley neighborhoods.
- » Excellent frontage and visibility on Market Street.

| SIZE           | ASKING RENT    | ANNUAL NNN     | AVAILABLE |
|----------------|----------------|----------------|-----------|
| <b>±389</b> SF | PLEASE<br>CALL | \$12.00<br>PSF | NOW       |