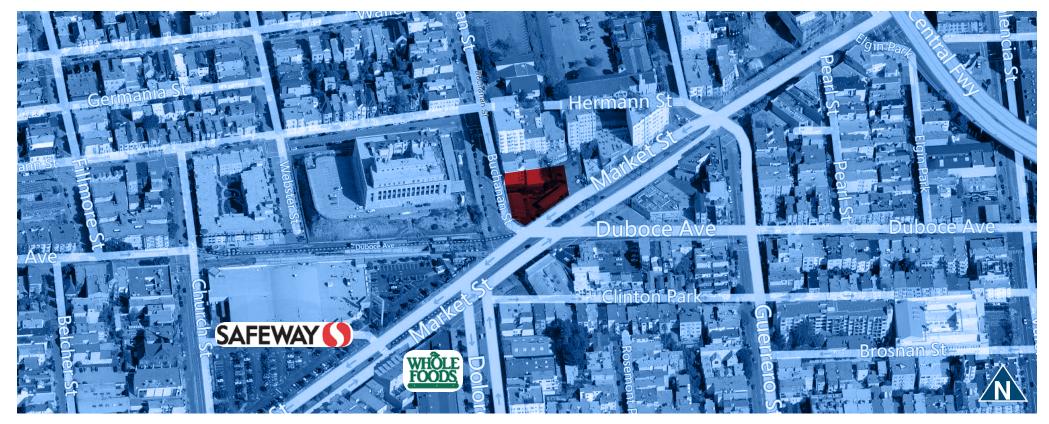

## PRIME CORNER UPPER MARKET RETAIL SPACE

- » Only one retail space left in a new 115-unit, 9-story residential condo building (see space 4 on floor plan).
- » Extremely high visibility location with Safeway across the street on one corner and the new Whole Foods on the other.
- » Easy walking distance to Castro / Eureka Valley, Mission District (Valencia Street), the Lower Haight and Hayes Valley neighborhoods.
- » Excellent frontage and visibility on Market Street.