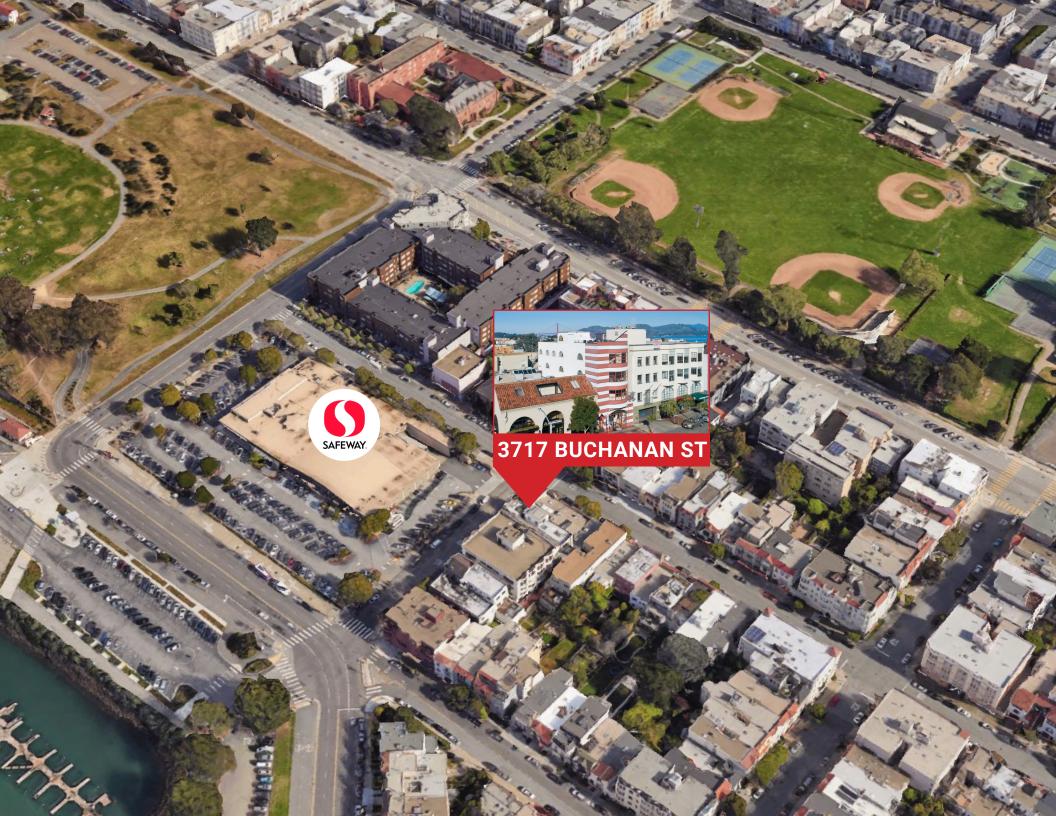

# 3RD FLOOR SUITE FOR LEASE IN HEART OF THE MARINA DISTRICT 3717 BUCHANAN STREET, SAN FRANCISCO, CA 94123 | MARINA DISTRICT

**SIZE: ±1,623 SQ FT** 

PRICE: \$5,000/MONTH (1ST YEAR)

**NET CHARGES: IG** 

**BETWEEN BEACH AND NORTH POINT** 

- · Directly across from Fort Mason Center & Safeway
- · Roof access offers amazing views of the bay
- Natural sunlight provided by wrap around windows

CELEBRATING 100 Years