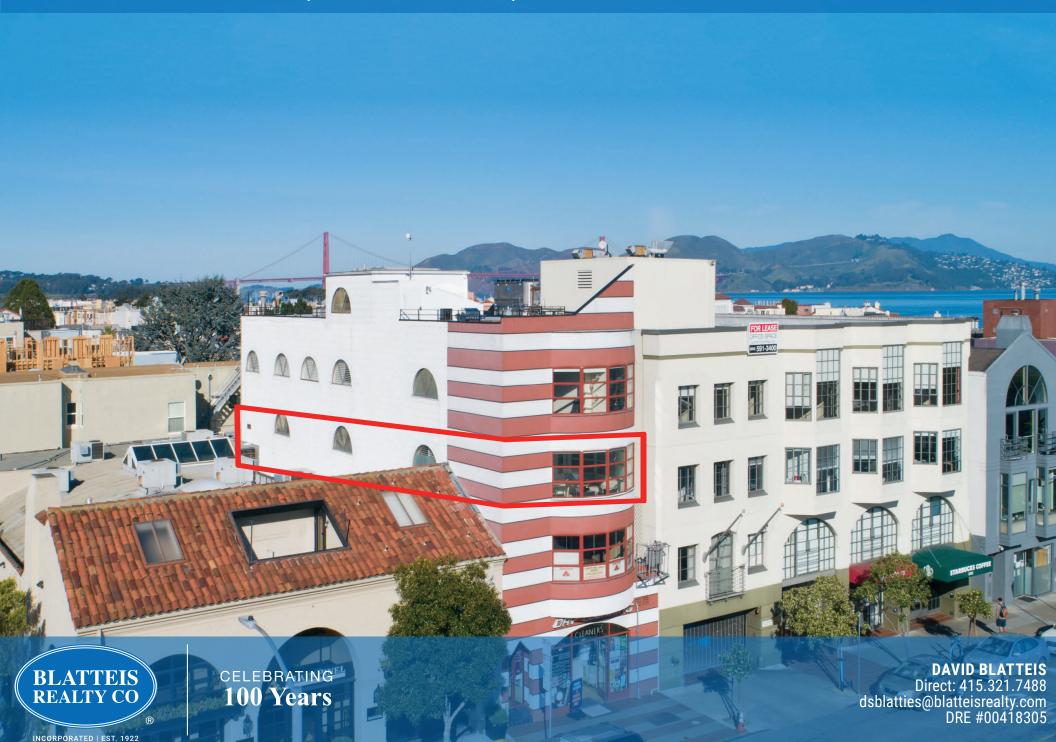

# 3RD FLOOR SUITE FOR LEASE IN HEART OF THE MARINA DISTRICT 3717 BUCHANAN STREET, SAN FRANCISCO, CA 94123 | MARINA DISTRICT

**SIZE: ±1,623 SQ FT** 

PRICE: \$5,000/MONTH (1ST YEAR)

**NET CHARGES: IG** 

**BETWEEN BEACH AND NORTH POINT** 

Blatteis Realty is pleased to present this office suite available in a unique building with architecture inspired by famous lighthouses. With multiple private offices, kitchenettes, and conference rooms, this suite offers an ideal work environment.

- · Directly across from Fort Mason Center & Safeway
- · Roof access offers amazing views of the bay
- Natural sunlight provided by wrap around windows

CELEBRATING 100 Years