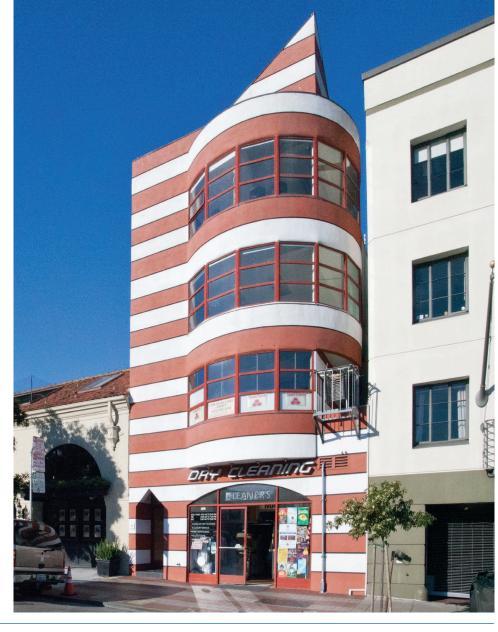

Blatteis Realty is pleased to present this office suite available in a unique building with architecture inspired by famous lighthouses. With multiple private offices, kitchenettes, and conference rooms, this suite offers an ideal work environment.

- · Directly across from Fort Mason Center & Safeway
- · Roof access offers amazing views of the bay
- Natural sunlight provided by wrap around windows

CELEBRATING 100 Years