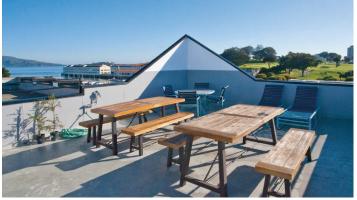

- · Directly across from Fort Mason Center & Safeway
- · Roof access offers amazing views of the bay
- Natural sunlight provided by wrap around windows

CELEBRATING 100 Years