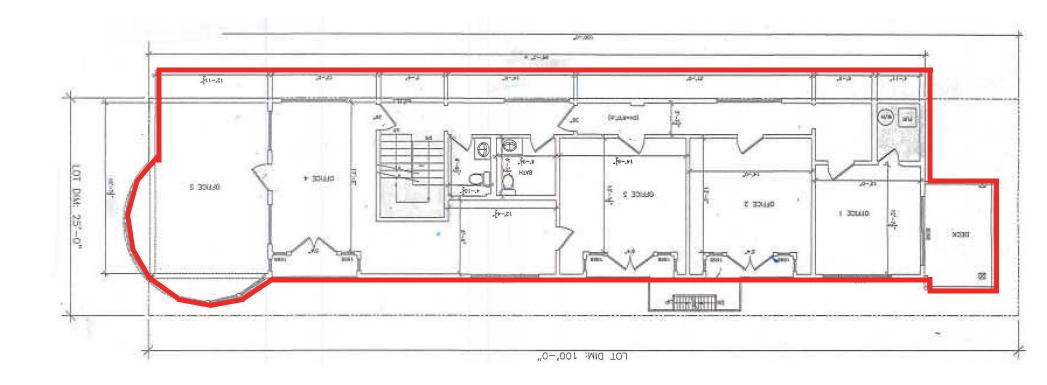

# 3RD FLOOR SUITE FOR LEASE IN HEART OF THE MARINA DISTRICT 3717 BUCHANAN STREET, SAN FRANCISCO, CA 94123 | MARINA DISTRICT

**SIZE: ±1,623 SQ FT** 

PRICE: \$5,000/MONTH (1ST YEAR)

**NET CHARGES: IG** 

**BETWEEN BEACH AND NORTH POINT** 