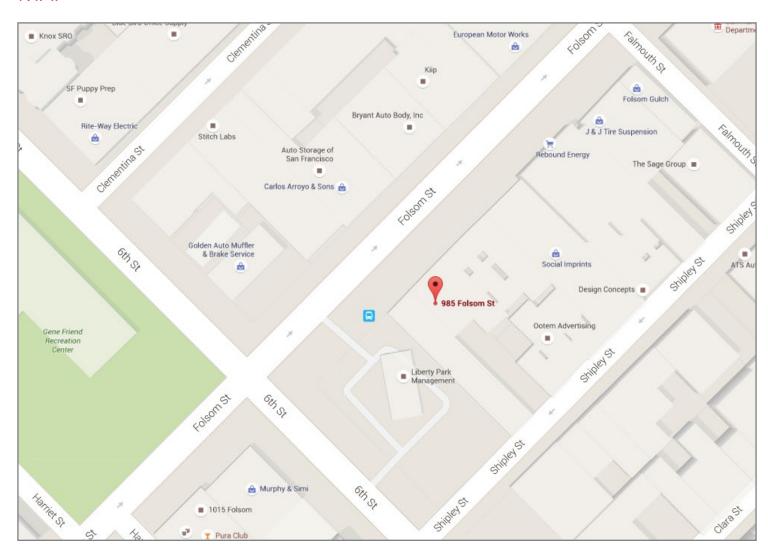

ion regarding this information and it is published subject to the possibility of errors, omissions, changing of listing information including price, term, financing, or withdrawal without notice. We include projections, estimates, opinions, and/or assumptions, for example only, and they may not represent current or future performance of the property. You should consult your tax and legal advisors before to verify the validity of our estimates.



## 985 FOLSOM STREET, SAN FRANCISCO

## **ABOUT**

This Retail/Restaurant/Office opportunity features a high ceiling, sand blasted brick walls, great parking potential, and a cozy sun-lite patio in the rear. Nearby businesses and attractions include: Victoria Manalo Draves Park, Fondue Cowboy, SoMa Inn Cafe', and Mathilde French Bistro.

### MAP



#### CONTACT Jonathan Blatteis 415-321-7486 | jb@brsf.co | DRE#:00812015

BLATTEIS REALTY CO. 101 Montgomery Street, Ste. 888 | t: 415-981-2844 | f: 415-981-4986 | info@brsf.co | DRE#: 01421282 | www.sfretail.net