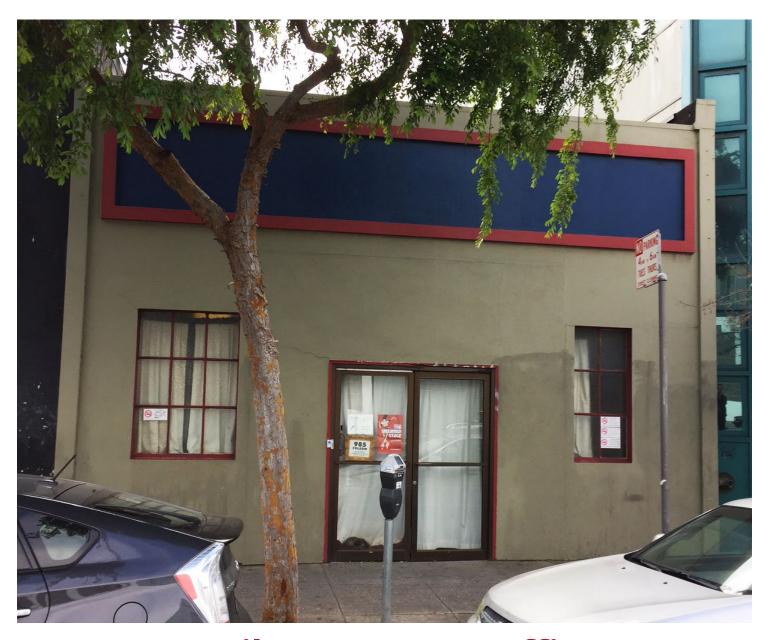

# 985 Folsom Street San Francisco

Retail/Restaurant/Office
Opportunity With Sun-Lite Patio

± 1,800 SF

**Please Call for Price** 

**CONTACT Jonathan Blatteis** 415-321-7486 | jb@brsf.co | DRE#:00812015

BLATTEIS REALTY CO. 101 Montgomery Street, Ste. 888 | t: 415-981-2844 | f: 415-981-4986 | info@brsf.co | DRE#: 01421282 | www.sfretail.net

## **ABOUT**

This Retail/Restaurant/Office opportunity features a high ceiling, sand blasted brick walls, great parking potential, and a cozy sun-lite patio in the rear. Nearby businesses and attractions include: Victoria Manalo Draves Park, Fondue Cowboy, SoMa Inn Cafe', and Mathilde French Bistro.