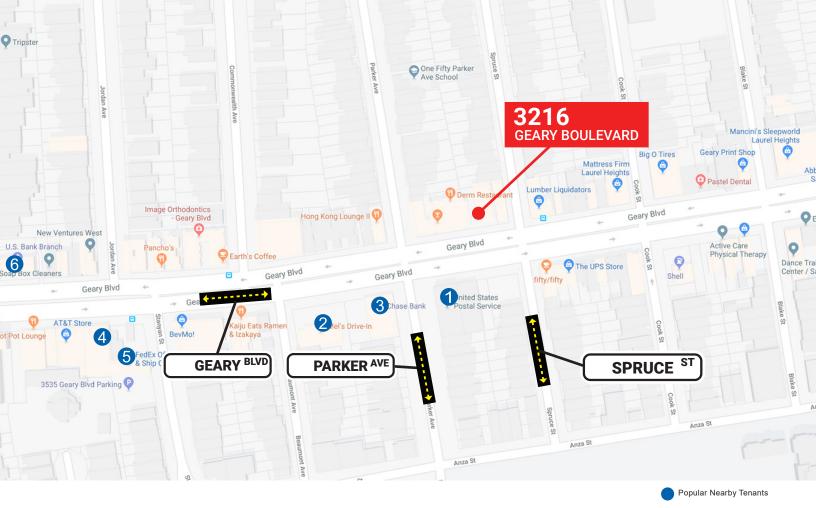

#### POPULAR NEARBY TENANTS

1 US Postal Service
2 Mel's Drive-In
3 Chase Bank

Image: Constraint of the service
Image: Constraint of the service
Image: Constraint of the service

Image: Constraint of the service
Image: Constraint of the service
Image: Constraint of the service