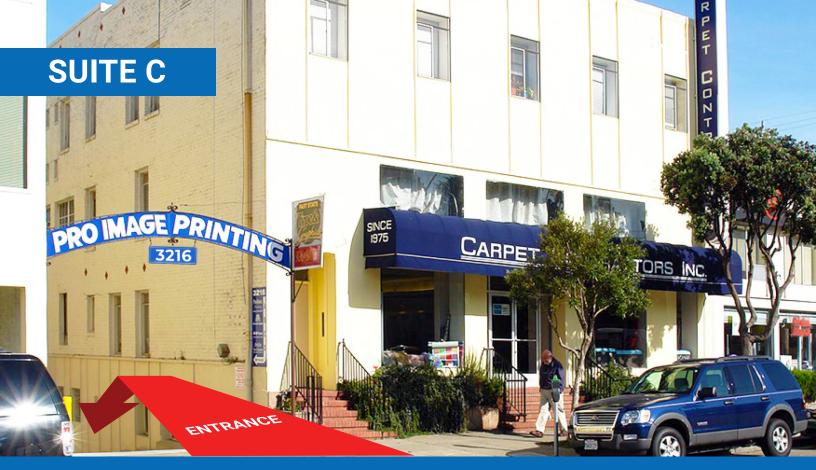

### 3216 GEARY BOULEVARD SAN FRANCISCO, CA 94118

CENTRALLY-LOCATED, FLEXIBLE AND AFFORDABLE OFFICE SPACE

# LAUREL HEIGHTS DISTRICT

BETWEEN PARKER AVENUE & SPRUCE STREET

**±544 SF** office space for lease

# FLEXIBLE, OPEN OFFICE SPACE WITH PRIVATE SIDE-BUILDING & OFF-STREET ENTRANCEWAY