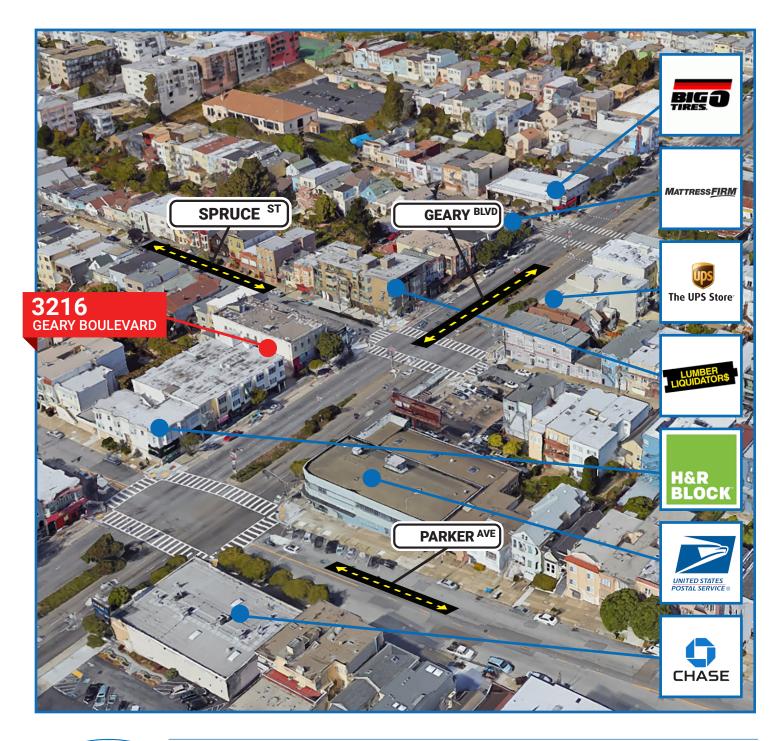

### ONE OF SAN FRANCISCO'S BUSIEST CORRIDORS APPROXIMATELY 54,000 DAILY PUBLIC TRANSIT COMMUTERS. EASY ACCESS TO HIGHWAYS.

INCORPORATED | EST. 1922

DAVID BLATTEIS 415.321.7488 dsblatteis@blatteisrealty.com DRE #00418305

#### POPULAR NEARBY TENANTS

1 US Postal Service
2 Mel's Drive-In
3 Chase Bank

Image: Constraint of the service
Image: Constraint of the service
Image: Constraint of the service

Image: Constraint of the service
Image: Constraint of the service
Image: Constraint of the service