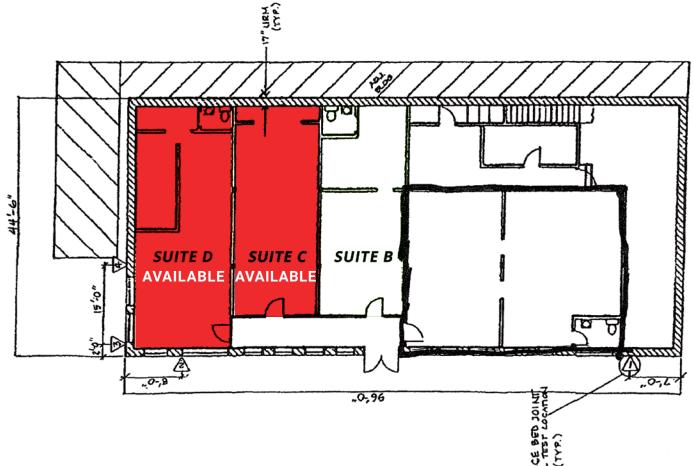

# **FLOOR PLAN**

Blatteis Realty Company. The above information, while not guaranteed, has been secured from sources believed to be reliable. Blatteis Realty has not verified its accuracy and make no guarantees, warranty or representation regarding this information and it is published subject to the possibility of errors, omissions, changes of listing information including price, term, financing, or withdrawal without notice. We include projections, estimates, opinions and/or assumptions, for example only, and they may not represent current or future performance of the property. You should consult your tax and legal advisors before to verify the validity of estimates.

# LAUREL HEIGHTS DISTRICT

BETWEEN PARKER AVENUE & SPRUCE STREET

**±544 SF** office space for lease