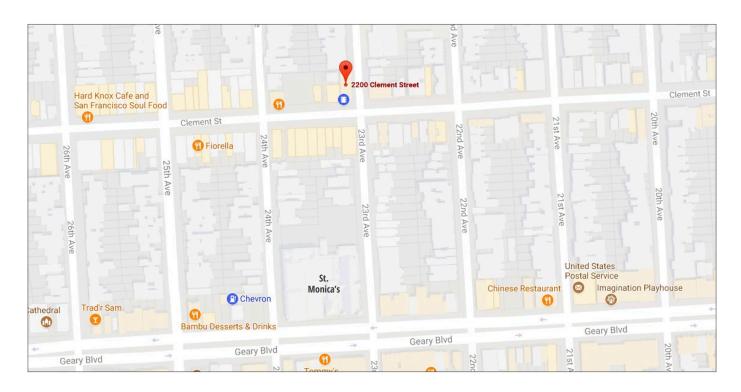

assumptions, for example only, and they may not represent current or future performance of the property. You should consult your tax and legal advisors before to verify the validity of our estimates.



## 2200 Clement Street San Francisco, CA 94121

#### ABOUT THE PROPERTY

- Outer Richmond District Gem in prime corner location.
- Lease as a 2-screen theatre or convert to another commercial use.
- Conversion to retail sales and services permitted under current zoning and restaurant as a conditional use.
- A major anchor in this charming neighborhood shopping district near Red Tavern, Bills Place (a neighborhood institution),
  St. Monica's Church & School, El Grande Produce #1, Quickly,
  Ernesto's, Gordo Taqueria, Drunken Sushi, & numerous retail shops and services.

#### **AREA MAP**



#### **NEARBY TENANTS**









**CONTACT Gary Ward** 415-321-7483 | gw@brsf.co | BRE#:01208708

BLATTEIS REALTY CO. 44 Montgomery Street, Ste. 1288 | t: 415-981-2844 | f: 415-981-4986 | info@brsf.co | BRE#: 01421282 | www.sfretail.net

This statement with the information it contains, is given with the understanding that all negotiations relating to the purchase, renting or leasing of the property described above shall be conducted through this office. The above information, while not guaranteed, has been secured from sources believed to be reliable. We have not verified its accuracy and make no guarantee, warranty or representation regarding this information and it is published subject to the possibility of errors, omissions, changing of listing information including price, term, finan