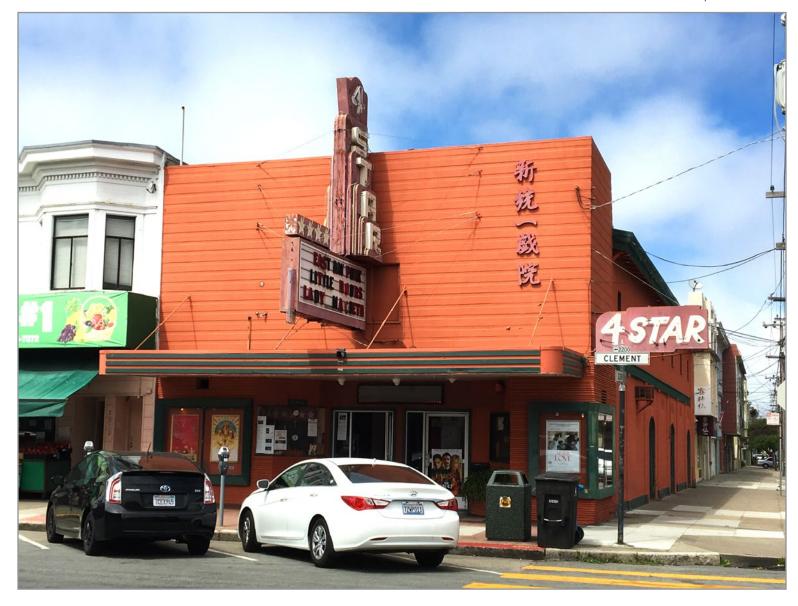

**FOR SALE OR LEASE!** 

# 2200 Clement Street

Corner of Clement St. & 23rd Ave. San Francisco CA, 94121

**Landmark 4-Star Theatre Building For Sale or Lease Outstanding Corner Building in Outer Richmond District** 

±3,300 SF

**Please Call for Details** 

#### ABOUT THE PROPERTY

- Outer Richmond District Gem in prime corner location.
- Lease as a 2-screen theatre or convert to another commercial use.
- Conversion to retail sales and services permitted under current zoning and restaurant as a conditional use.
- A major anchor in this charming neighborhood shopping district near Red Tavern, Bills Place (a neighborhood institution),
  St. Monica's Church & School, El Grande Produce #1, Quickly,
  Ernesto's, Gordo Taqueria, Drunken Sushi, & numerous retail shops and services.