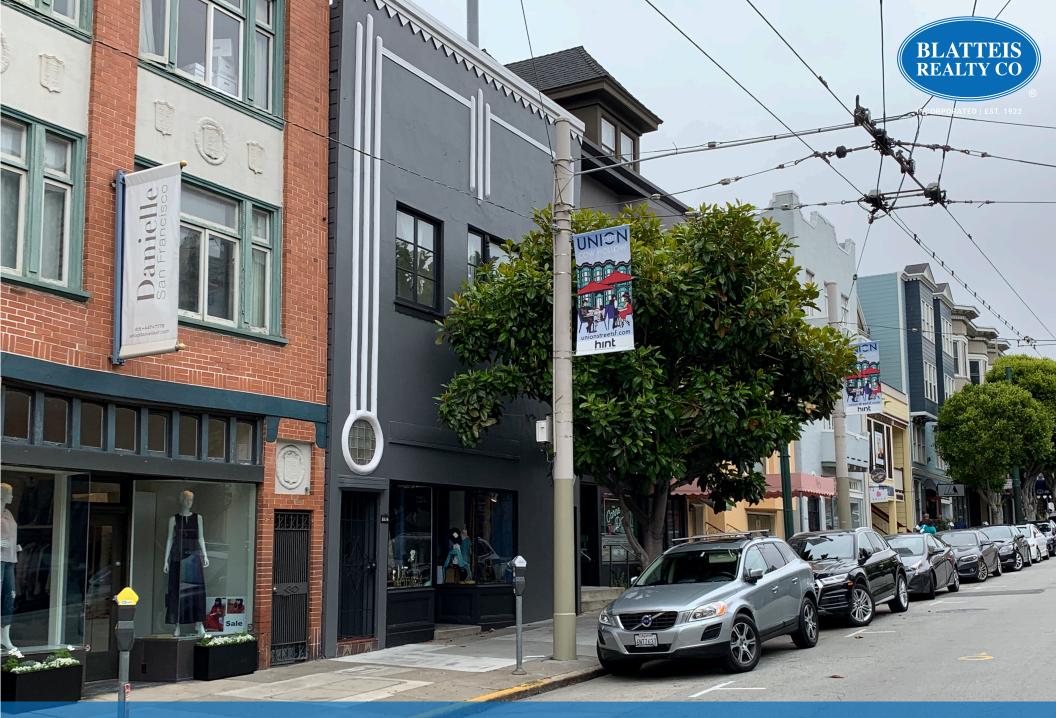

2ND FLOOR OFFICE SPACE FOR LEASE! 2276 UNION STREET | COW HOLLOW DISTRICT SAN FRANCISCO, CA 94123

JONATHAN BLATTEIS 415.321.7486 jblatteis@blatteisrealty.com DRE #00812015

# SIZE: ±900 SQUARE FEET PLEASE CALL FOR PRICE BETWEEN FILLMORE & STEINER

This well-lit second floor office space overlooks one of San Francisco's most upscale shopping and dining neighborhoods.

- Hardwood Floors
- Kitchenette
- Heavy foot and vehicular traffic
- Multiple bus lines nearby for easy transportation in and out of Cow Hollow
- Nearby tenants include Rose's Cafe,
   Bamboo Spa, Marina Submarine, Wrecking
   Ball Coffee Roasters, and more

# TOP DESTINATION FOR SHOPPING, DINING, AND ENTERTAINMENT!

INCORPORATED | EST. 1922