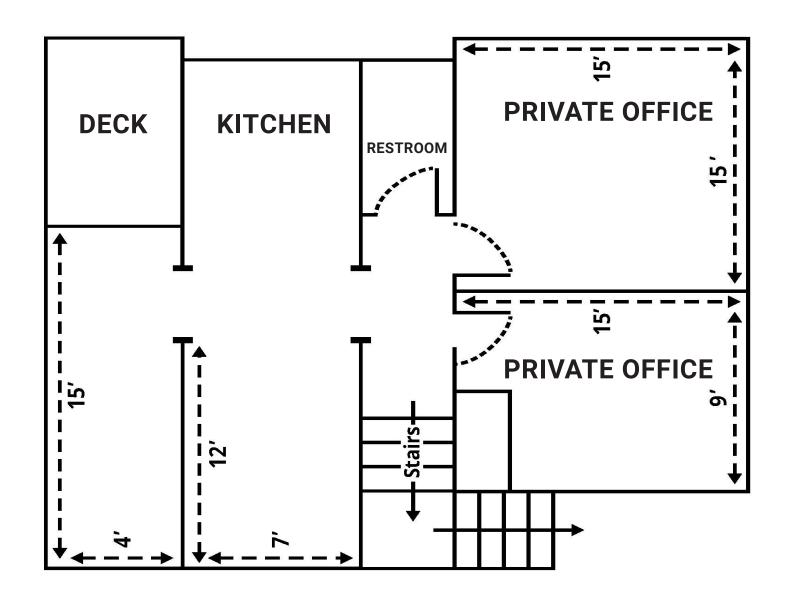

# SIZE: ±900 SQUARE FEET PLEASE CALL FOR PRICE BETWEEN FILLMORE & STEINER

This well-lit second floor office space overlooks one of San Francisco's most upscale shopping and dining neighborhoods.

- Hardwood Floors
- Kitchenette
- Heavy foot and vehicular traffic
- Multiple bus lines nearby for easy transportation in and out of Cow Hollow
- Nearby tenants include Rose's Cafe,
   Bamboo Spa, Marina Submarine, Wrecking
   Ball Coffee Roasters, and more