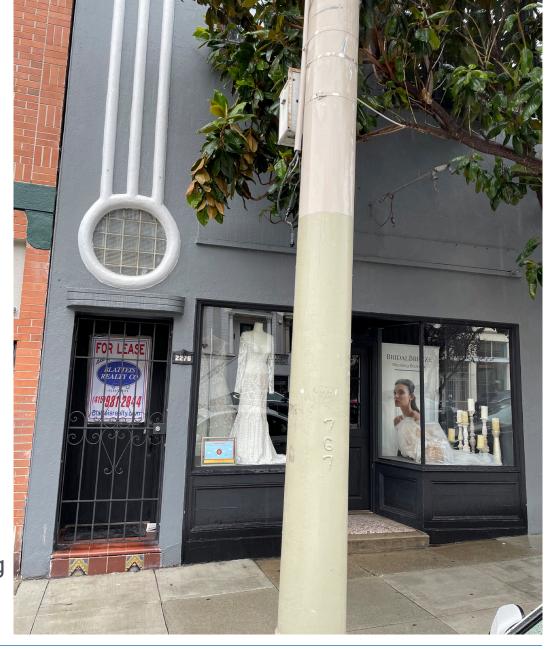

2ND FLOOR OFFICE SPACE FOR LEASE! 2276 UNION STREET | COW HOLLOW DISTRICT SAN FRANCISCO, CA 94123

JONATHAN BLATTEIS 415.321.7486 jblatteis@blatteisrealty.com DRE #00812015

# SIZE: ±900 SQUARE FEET PLEASE CALL FOR PRICE BETWEEN FILLMORE & STEINER

This well-lit second floor office space overlooks one of San Francisco's most upscale shopping and dining neighborhoods.

- Hardwood Floors
- Kitchenette
- Heavy foot and vehicular traffic
- Multiple bus lines nearby for easy transportation in and out of Cow Hollow
- Nearby tenants include Rose's Cafe,
   Bamboo Spa, Marina Submarine, Wrecking
   Ball Coffee Roasters, and more