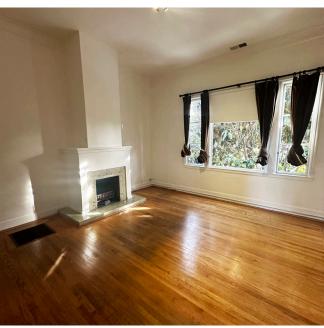

# SIZE: ±900 SQUARE FEET PLEASE CALL FOR PRICE BETWEEN FILLMORE & STEINER

This well-lit second floor office space overlooks one of San Francisco's most upscale shopping and dining neighborhoods.

- Hardwood Floors
- Kitchenette
- Heavy foot and vehicular traffic
- Multiple bus lines nearby for easy transportation in and out of Cow Hollow
- Nearby tenants include Rose's Cafe,
   Bamboo Spa, Marina Submarine, Wrecking
   Ball Coffee Roasters, and more