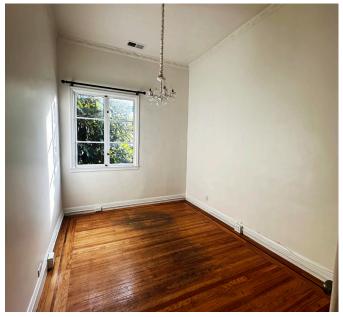

# SIZE: ±900 SQUARE FEET PLEASE CALL FOR PRICE BETWEEN FILLMORE & STEINER

This well-lit second floor office space overlooks one of San Francisco's most upscale shopping and dining neighborhoods.

- Hardwood Floors
- Kitchenette
- Heavy foot and vehicular traffic
- Multiple bus lines nearby for easy transportation in and out of Cow Hollow
- Nearby tenants include Rose's Cafe,
   Bamboo Spa, Marina Submarine, Wrecking
   Ball Coffee Roasters, and more