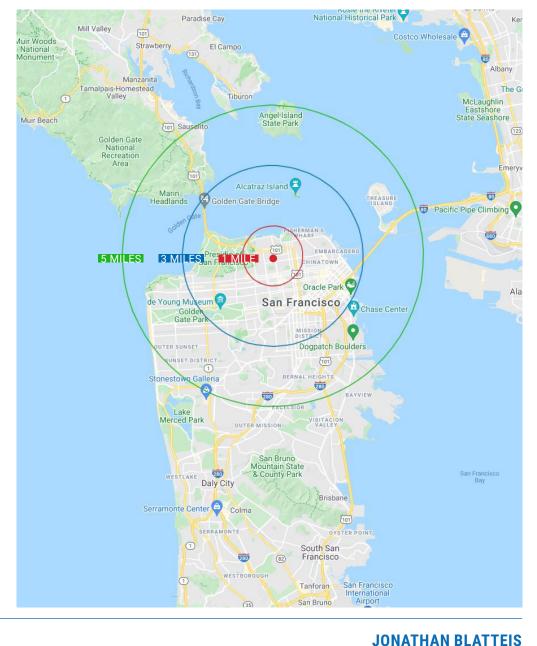

# **DEMOGRAPHICS**

|                       | 1 MILE      | 3 MILES     | 5 MILES     |  |
|-----------------------|-------------|-------------|-------------|--|
| 2023 Total Population | 66,855      | 408,071     | 660,355     |  |
| 2028 Population       | 62,298      | 385,146     | 618,363     |  |
| Pop Growth 2023-2028  | 6.82%       | 5.62%       | 6.36%       |  |
| Average Age           | 41          | 42          | 42          |  |
| 2023 Total Households | 38,098      | 206,756     | 302,868     |  |
| HH Growth 2023-2028   | 7.35%       | 6.14%       | 6.68%       |  |
| Median Household Inc  | \$172,879   | \$134,347   | \$139,294   |  |
| Avg Household Size    | 1.70        | 1.90        | 2.10        |  |
| 2023 Avg HH Vehicles  | 1.00        | 1.00        | 1.00        |  |
| Median Home Value     | \$1,099,281 | \$1,078,454 | \$1,090,165 |  |
| Median Year Built     | 1947        | 1949        | 1948        |  |