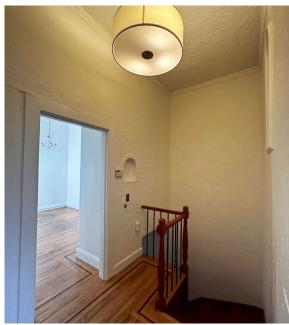

# SIZE: ±900 SQUARE FEET PLEASE CALL FOR PRICE BETWEEN FILLMORE & STEINER

This well-lit second floor office space overlooks one of San Francisco's most upscale shopping and dining neighborhoods.

- Hardwood Floors
- Kitchenette
- Heavy foot and vehicular traffic
- Multiple bus lines nearby for easy transportation in and out of Cow Hollow
- Nearby tenants include Rose's Cafe,
   Bamboo Spa, Marina Submarine, Wrecking
   Ball Coffee Roasters, and more