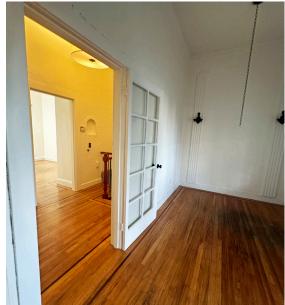

# SIZE: ±900 SQUARE FEET PLEASE CALL FOR PRICE BETWEEN FILLMORE & STEINER

This well-lit second floor office space overlooks one of San Francisco's most upscale shopping and dining neighborhoods.

- Hardwood Floors
- Kitchenette
- Heavy foot and vehicular traffic
- Multiple bus lines nearby for easy transportation in and out of Cow Hollow
- Nearby tenants include Rose's Cafe,
   Bamboo Spa, Marina Submarine, Wrecking
   Ball Coffee Roasters, and more