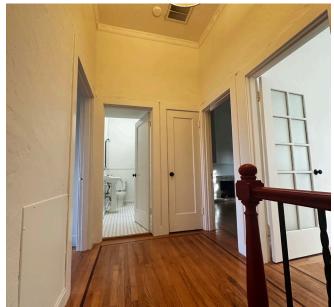

# SIZE: ±900 SQUARE FEET PLEASE CALL FOR PRICE BETWEEN FILLMORE & STEINER

This well-lit second floor office space overlooks one of San Francisco's most upscale shopping and dining neighborhoods.

- Hardwood Floors
- Kitchenette
- Heavy foot and vehicular traffic
- Multiple bus lines nearby for easy transportation in and out of Cow Hollow
- Nearby tenants include Rose's Cafe,
   Bamboo Spa, Marina Submarine, Wrecking
   Ball Coffee Roasters, and more