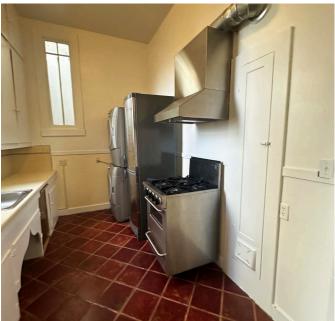

# SIZE: ±900 SQUARE FEET PLEASE CALL FOR PRICE BETWEEN FILLMORE & STEINER

This well-lit second floor office space overlooks one of San Francisco's most upscale shopping and dining neighborhoods.

- Hardwood Floors
- Kitchenette
- Heavy foot and vehicular traffic
- Multiple bus lines nearby for easy transportation in and out of Cow Hollow
- Nearby tenants include Rose's Cafe,
   Bamboo Spa, Marina Submarine, Wrecking
   Ball Coffee Roasters, and more