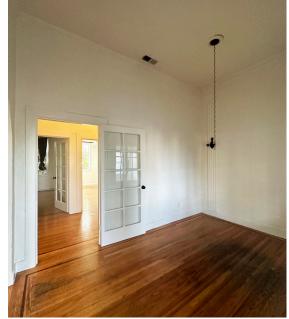

# SIZE: ±900 SQUARE FEET PLEASE CALL FOR PRICE BETWEEN FILLMORE & STEINER

This well-lit second floor office space overlooks one of San Francisco's most upscale shopping and dining neighborhoods.

- Hardwood Floors
- Kitchenette
- Heavy foot and vehicular traffic
- Multiple bus lines nearby for easy transportation in and out of Cow Hollow
- Nearby tenants include Rose's Cafe,
   Bamboo Spa, Marina Submarine, Wrecking
   Ball Coffee Roasters, and more