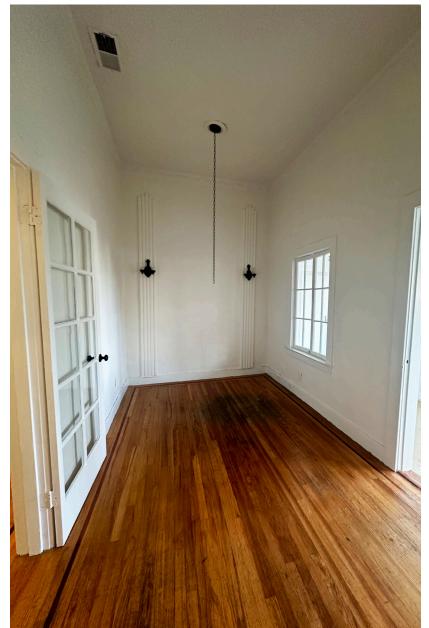

# SIZE: ±900 SQUARE FEET PLEASE CALL FOR PRICE BETWEEN FILLMORE & STEINER

This well-lit second floor office space overlooks one of San Francisco's most upscale shopping and dining neighborhoods.

- Hardwood Floors
- Kitchenette
- Heavy foot and vehicular traffic
- Multiple bus lines nearby for easy transportation in and out of Cow Hollow
- Nearby tenants include Rose's Cafe,
   Bamboo Spa, Marina Submarine, Wrecking
   Ball Coffee Roasters, and more