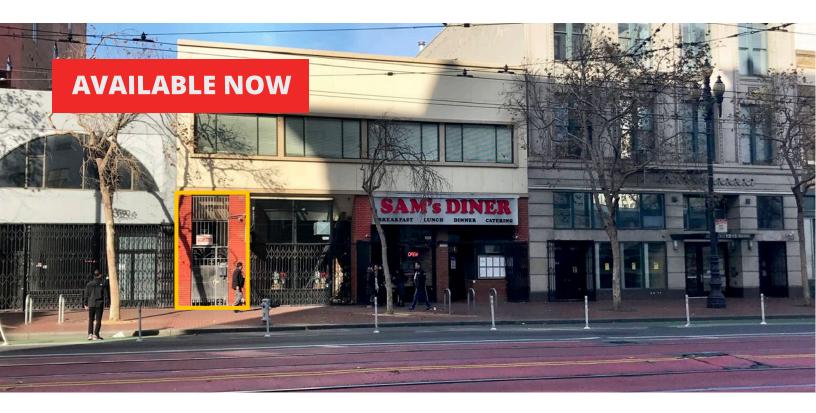

**FOR LEASE** 

## 1230 Market Street San Francisco

### Downtown Civic Center Office Spaces Available on Market Street!

± 300-750 SF

\$1,100/Month For Each Space

- ±300 750 RSF available (2 separate adjacent suites that can be leased as one)
- · Approximately 12 foot ceilings
- Larger suite has lots of natural light and windows
- Walk up stair access only
- Across from the main Library and City Hall
- Close to main shopping and restaurants in Union Square.
- Right next to BART and multiple Muni lines.

### CROSS STREETS: Between Grove & Hayes Streets