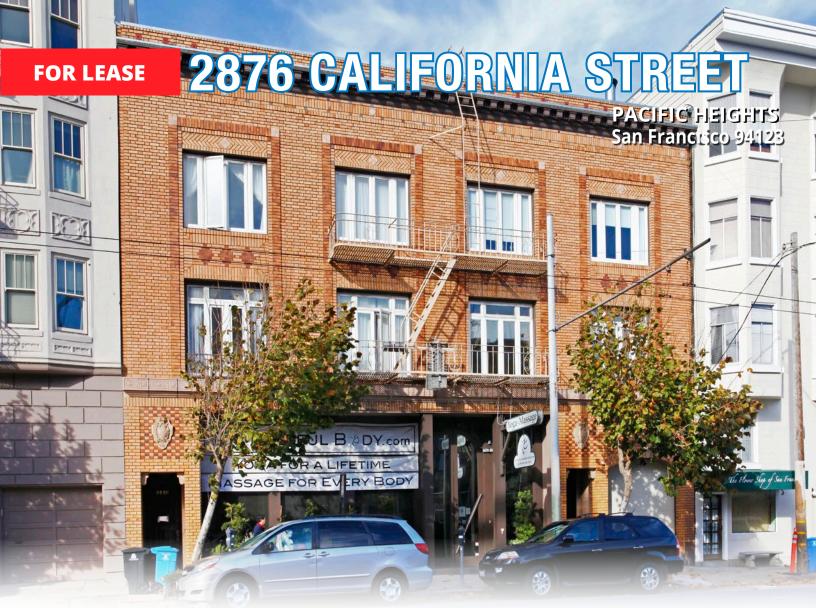

# ±4,300 SF Please Call For Price

# **Dynamic Pacific Heights Retail Space For Lease**

Nearby some of the liveliest areas in San Francisco, this exciting space offers an open layout which may subdivided easily into different layouts. The property is wellsituated in the Pacific Heights District which is near UCSF Medical Center at Mount Zion, Kaiser Permanente, UCSF Laurel Heights Campus along with great restaurants, entertainment and night life. Pizzeria Delfina, b. patisserie, Benihana, State Bird Provisions, and Spruce are all located nearby. **Appointment Only.** 

# 2876 CALIFORNIA STREET PACIFIC HEIGHTS

San Francisco 94123