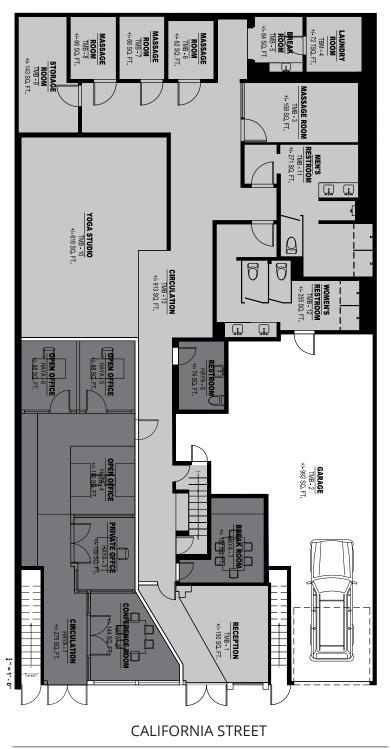

# FLOOR PLAN 2876 CALIFORNIA STREET

San Francisco 94123

THE MINDEUL BODY AREA: HAVA AREA