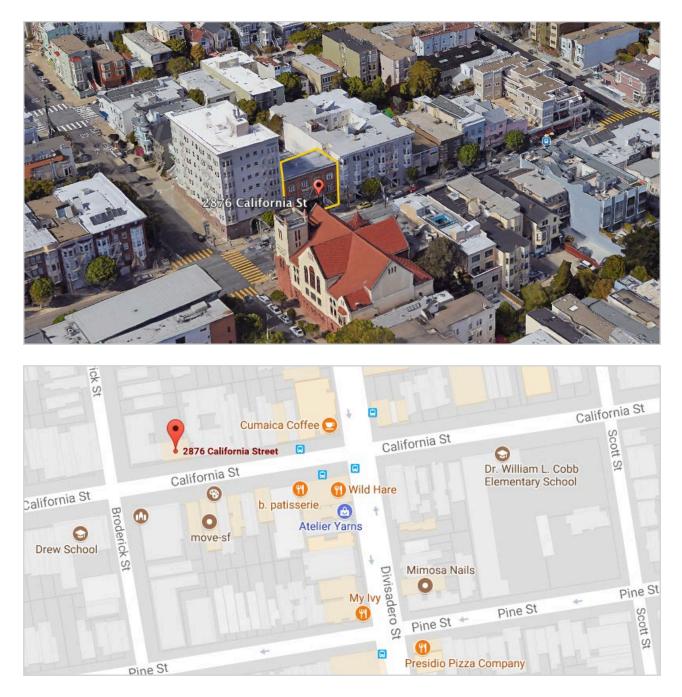

ome of the liveliest areas in San Francisco, this exciting space offers an open layout which may subdivided easily into different layouts. The property is wellsituated in the Pacific Heights District which is near UCSF Medical Center at Mount Zion, Kaiser Permanente, UCSF Laurel Heights Campus along with great restaurants, entertainment and night life. Pizzeria Delfina, b. patisserie, Benihana, State Bird Provisions, and Spruce are all located nearby. **Appointment Only.** 

## CONTACT

## Jeremy Blatteis 415.321.7493 | jfb@brsf.co | BRE#:01460566

## **CELEBRATING** 95 Years

BLATTEIS REALTY CO. 44 Montgomery Suite 1288, San Francisco, CA 94104 t: 415.981.2844 f: 415.981.4986 info@brsf.co BRE# 01421282 sfretail.net



# AREA MAP 2876 CALIFORNIA STREET PACIFIC HEIGHTS San Francisco 94123



## CONTACT Jeremy Blatteis 415.321.7493 | jfb@brsf.co | BRE#:01460566

#### **CELEBRATING** 95 Years



BLATTEIS REALTY CO DECEMBER 1927 This statement with the information it contains, is given with the understanding that all negotiations relating to the purchase, renting or leasing of the property described above shall be conducted through this office. The above information, while not guaranteed, has been secured from sources believed to be reliable. We have not verified its accuracy and make no guarantee, warranty or representation regarding this information and it is published subject to the possibility of errors, omissions, changing of listing information including price, term, financing, or withdrawal without notice. We include projections, estimates, opinions, and/or assumptions,