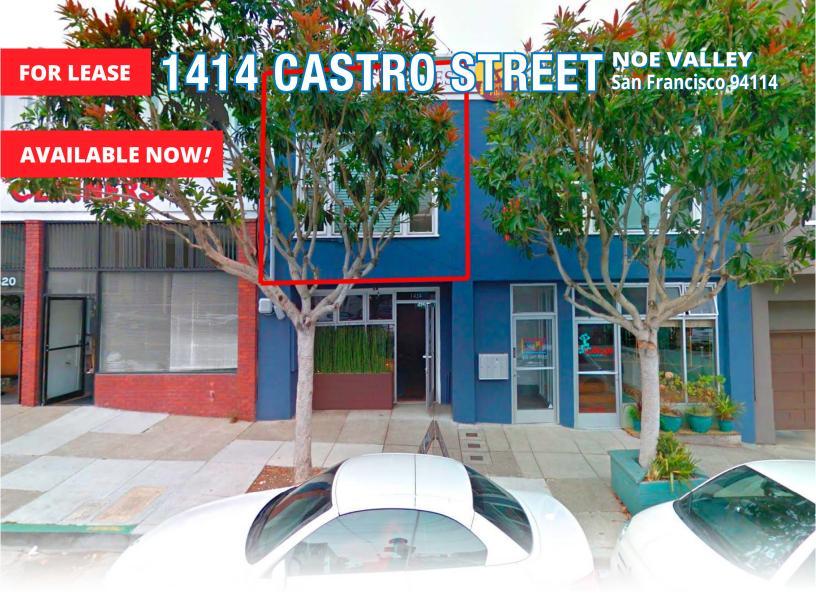

# ±1,880 SF Please Call For Price Please Do Not Disturb Tenant

# Prime Noe Valley 2nd Floor Office Space For Lease!

- Excellent Frontage, High ceilings, lots of natural light, large sky lights.
- Open space layout.
- Neighboring Noe Valley Bakery & Whole Foods
- Close to MUNI lines.
- Cross Streets: Jersey at 25th Streets

# 1414 CASTRO STREET NOE VALLEY San Francisco 94114