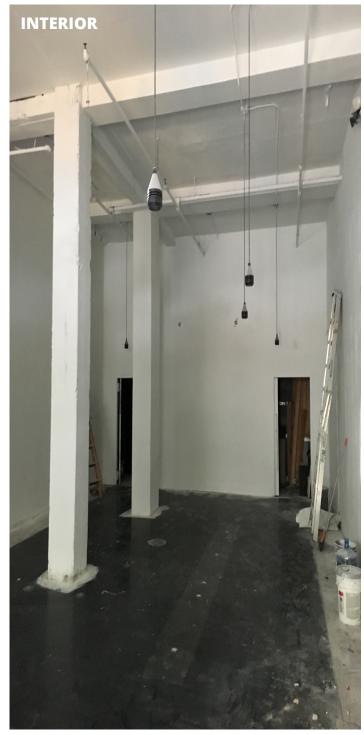

### Retail Space in Union Square Available!

**Please Call For Price** 

±1,500 SF Ground Floor ±1,500 SF **B**asement

- Unique Retail Space close to Union Square Available!
- High ceilings, large bathroom, Mezzanine or Office or Storage Area, Full basement
- **New Flooring**
- Located 1 block away from Union Square Park, the Clift Royal Sonesta and Hilton Hotel, as well as many popular restaurants, upscale fitness and retail establishments
- Walking distance to Bart/Muni/Westfield Mall