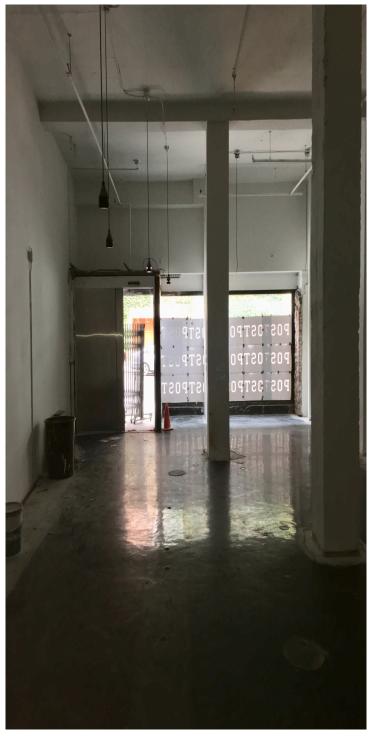

### Retail Space in Union Square Available!

**Please Call For Price** 

±1,500 SF Ground Floor ±1,500 SF **B**asement

- Unique Retail Space close to Union Square Available!
- High ceilings, large bathroom, Mezzanine or Office or Storage Area, Full basement
- **New Flooring**
- Located 1 block away from Union Square Park, the Clift Royal Sonesta and Hilton Hotel, as well as many popular restaurants, upscale fitness and retail establishments
- Walking distance to Bart/Muni/Westfield Mall