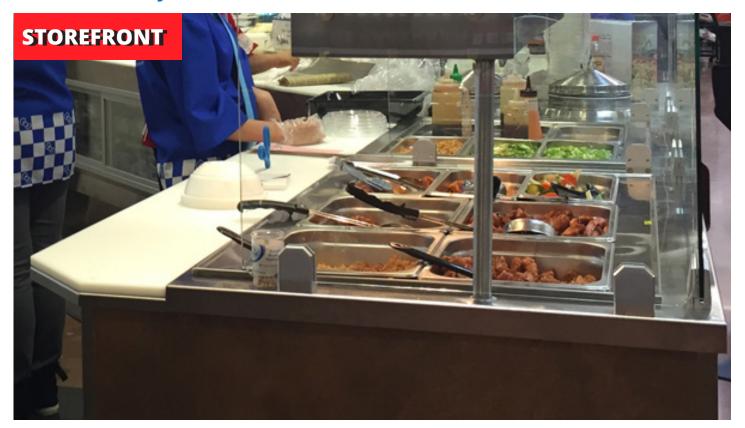

# ±700-800 SF Key Money: \$129,000

- Great Franchise Opportunity for First-Time Buyer with Training Available!
  Serve Japanese Sushi & Chinese Hot Food with AFC Franchise Corp.
  Optimal Location at Shopping Center with Plenty of Foot Traffic!