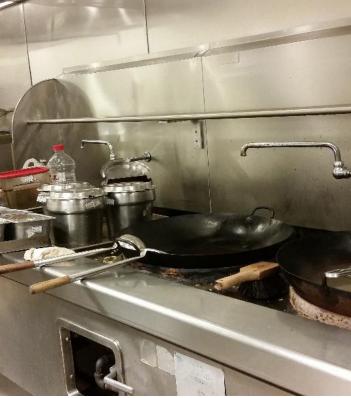

# ±700-800 SF Key Money: \$129,000

- Great Franchise Opportunity for First-Time Buyer with Training Available!
  Serve Japanese Sushi & Chinese Hot Food with AFC Franchise Corp.
  Optimal Location at Shopping Center with Plenty of Foot Traffic!