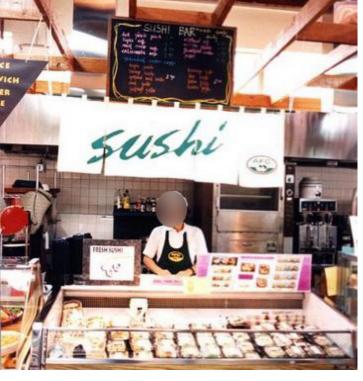

# ±700-800 SF Key Money: \$129,000

- Great Franchise Opportunity for First-Time Buyer with Training Available!
  Serve Japanese Sushi & Chinese Hot Food with AFC Franchise Corp.
  Optimal Location at Shopping Center with Plenty of Foot Traffic!