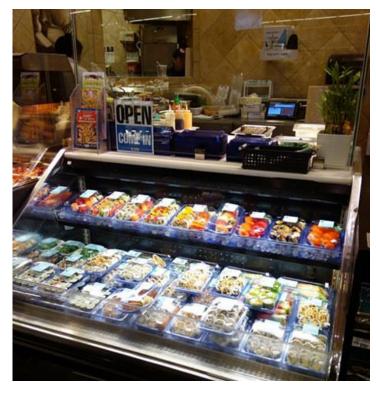

# ±700-800 SF Key Money: \$129,000

- Great Franchise Opportunity for First-Time Buyer with Training Available!
  Serve Japanese Sushi & Chinese Hot Food with AFC Franchise Corp.
  Optimal Location at Shopping Center with Plenty of Foot Traffic!