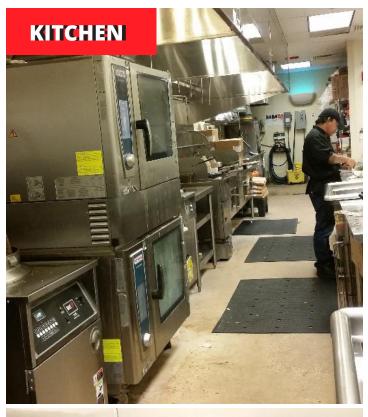

# ±700-800 SF Key Money: \$129,000

- Great Franchise Opportunity for First-Time Buyer with Training Available!
  Serve Japanese Sushi & Chinese Hot Food with AFC Franchise Corp.
  Optimal Location at Shopping Center with Plenty of Foot Traffic!