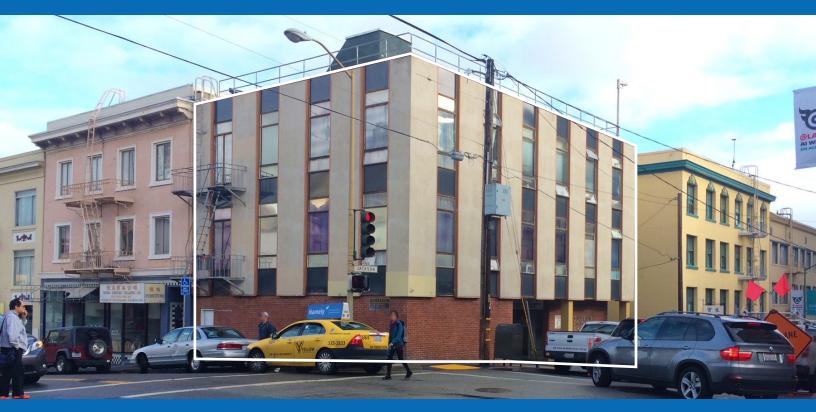

# MEDICAL/DENTAL OFFICE SPACE FOR LEASE

890 JACKSON STREET SAN FRANCISCO, CA 94133

GROUND FLOOR MEDICAL/DENTAL OFFICE SPACE IN POPULAR CHINATOWN BUILDING

NOW AVAILABLE FOR LEASE

±600 SQ FT SUITE

#### PROPERTY OVERVIEW

- > Ground floor Medical/Dental/Professional Office Space
- > Adjacent to Powell/Jackson Cable Car Stop
- > Medical/Dental Infrastructure in place
- Prominent building serving the Chinatown and Nob Hill Communities
- Potential for additional space availability including possibility to lease full building