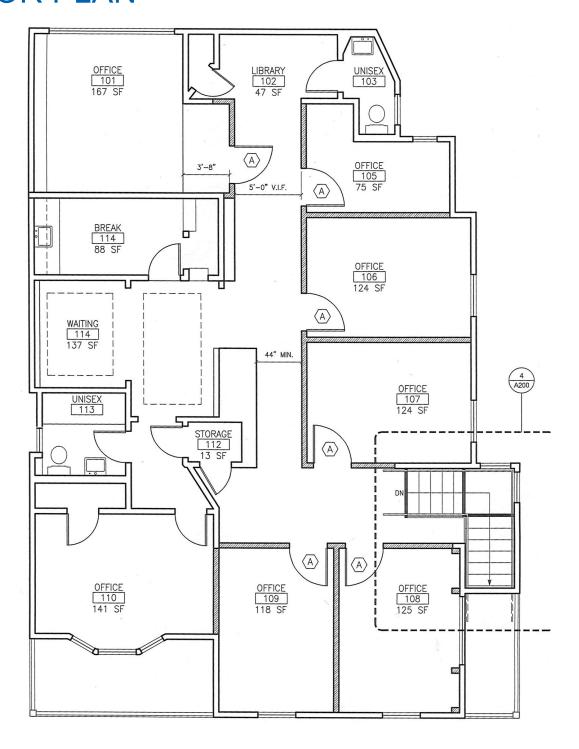

FOR LEASE

# NOW AVAILABLE FOR LEASE

Enjoy a sought after location on Ocean Avenue in popular Lakeside Village! This charming and quiet neighborhood is a bustling corridor for a variety of shopping & dining offerings near San Francisco State University and the Stonestown Galleria.

#### **ADDITIONAL FEATURES**

- 8 Office Suites
- Convenient freeway access for commuters
- Very close proximity to Muni transit
- City parking lot next door
- Next door to Walgreen's and near popular shopping and dining establishments including Stonestown Galleria, Ambrosia Bakery, Shabu House and many more.



CELEBRATING 95 YEARS | 44 Montgomery Suite 1288, San Francisco, CA 94104

# ADDITIONAL EXTERIOR PHOTOS





### CELEBRATING 95 YEARS | 44 Montgomery Suite 1288, San Francisco, CA 94104

## FLOOR PLAN





### CELEBRATING 95 YEARS | 44 Montgomery Suite 1288, San Francisco, CA 94104

## 2528 OCEAN AVENUE SAN FRANCISCO, CA 94132



Popular Nearby Tenants

### POPULAR NEARBY TENANTS















## CELEBRATING 95 YEARS | 44 Montgomery Suite 1288, San Francisco, CA 94104