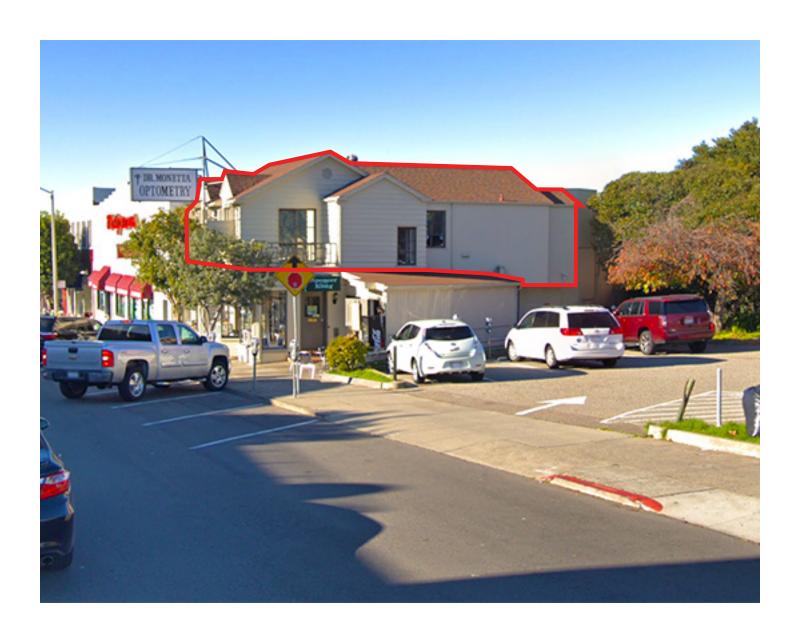

/LAKESIDE NEIGHBORHOOD

CROSS STREET: JUNIPERO SERRA BLVD/19TH AVENUE

±1,800 SQ FT

OFFICE SPACE FOR LEASE

# NOW AVAILABLE FOR LEASE

Enjoy a sought after location on Ocean Avenue in popular Lakeside Village! This charming and quiet neighborhood is a bustling corridor for a variety of shopping & dining offerings near San Francisco State University and the Stonestown Galleria.

#### **ADDITIONAL FEATURES**

- 8 Office Suites
- Convenient freeway access for commuters
- Very close proximity to Muni transit
- City parking lot next door
- Next door to Walgreen's and near popular shopping and dining establishments including Stonestown Galleria, Ambrosia Bakery, Shabu House and many more.



CELEBRATING 95 YEARS | 44 Montgomery Suite 1288, San Francisco, CA 94104

# ADDITIONAL EXTERIOR PHOTOS





### CELEBRATING 95 YEARS | 44 Montgomery Suite 1288, San Francisco, CA 94104

## FLOOR PLAN





### CELEBRATING 95 YEARS | 44 Montgomery Suite 1288, San Francisco, CA 94104

## 2528 OCEAN AVENUE SAN FRANCISCO, CA 94132



Popular Nearby Tenants

### POPULAR NEARBY TENANTS















## CELEBRATING 95 YEARS | 44 Montgomery Suite 1288, San Francisco, CA 94104