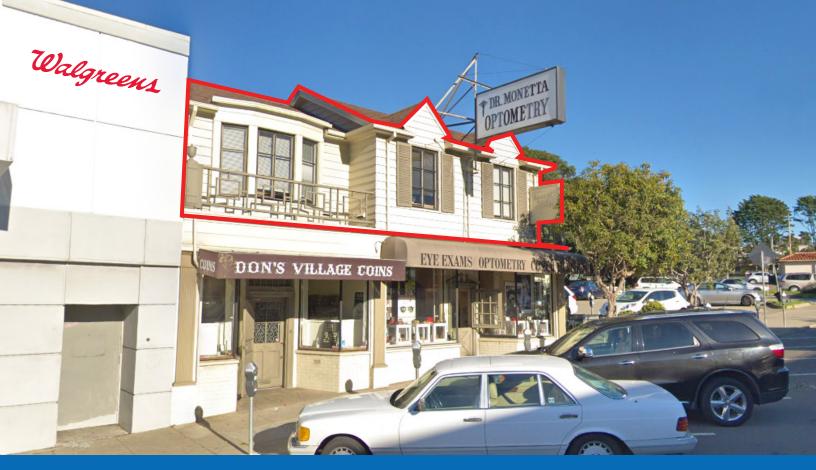

2528 OCEAN AVENUE SAN FRANCISCO, CA 94132

PROMINENT 2ND FLOOR OFFICE SUITES IN COVETED LAKESIDE VILLAGE

# NOW AVAILABLE FOR LEASE

Enjoy a sought after location on Ocean Avenue in popular Lakeside Village! This charming and quiet neighborhood is a bustling corridor for a variety of shopping & dining offerings near San Francisco State University and the Stonestown Galleria.