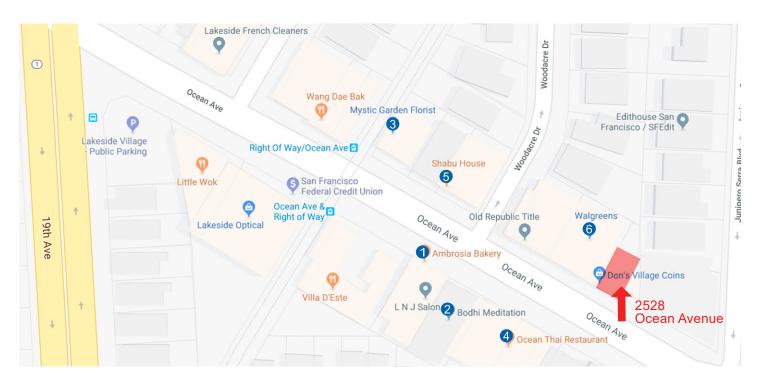

## 2528 OCEAN AVENUE SAN FRANCISCO, CA 94132

Popular Nearby Tenants

### POPULAR NEARBY TENANTS