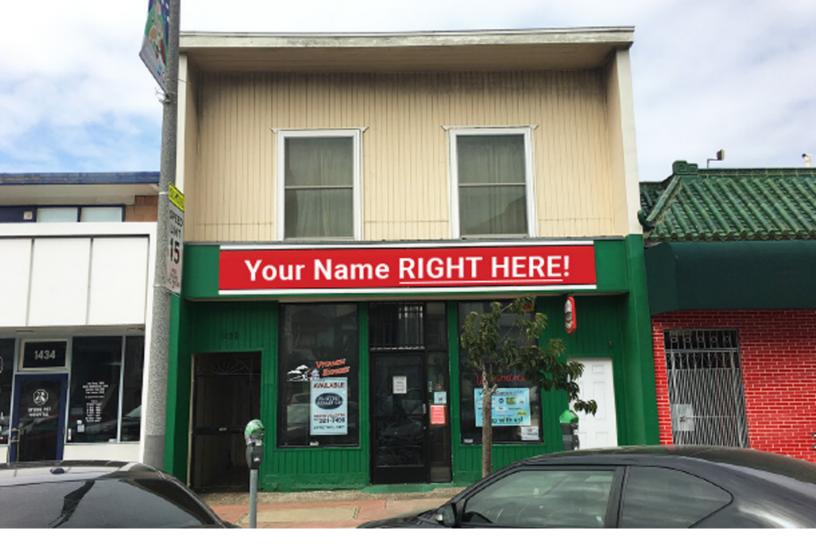

#### RETAIL/OFFICE SPACE FOR LEASE GROUND FLOOR SPACE ON HOTTEST BLOCK OF IRVING ST

**NOW AVAILABLE** 

PRICE: \$5,500/MONTH

**NEIGHBORHOOD:** INNER SUNSET BETWEEN 15TH & 16TH AVENUES

SIZE:

±1,900 SF

WITH ADDITIONAL ±300 SF YARD

1426 IRVING STREET

SAN FRANCISCO, CA 94122

# 1426 IRVING STREET

#### **GROUND FLOOR SPACE ON** SAN FRANCISCO, CA 94122 | INNER SUNSET HOTTEST BLOCK OF IRVING STREET