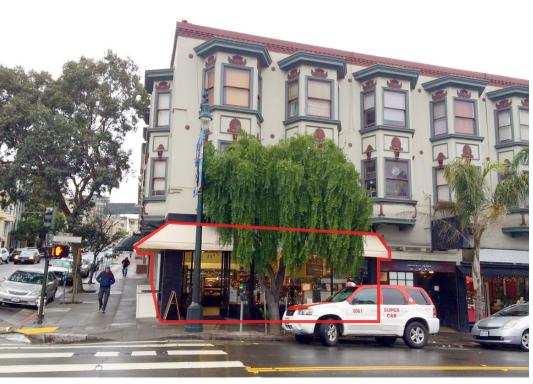

#### **NOW AVAILABLE**

**CORNER LOCATION WITH HIGH FOOT TRAFFIC** 

An excellent opportunity to own a popular bright and stylish cafe and market in one of San Francisco's most vibrant and prestigious neighborhoods.

#### **ADDITIONAL FEATURES**

- Fast-casual dining with counter service
  - Serving breakfast, lunch and dinner •
- Market offering beer, wine, and grocery sales
  - ADA-compliant •

INCORPORATED | EST. 1922