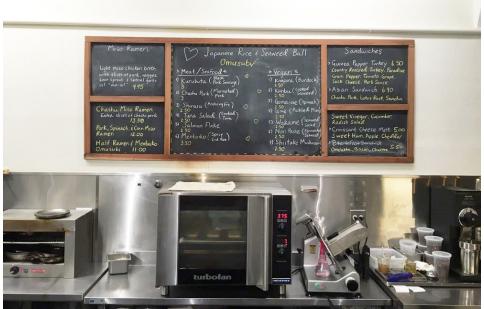

#### **ADDITIONAL FEATURES**

- Fast-casual dining with counter service
  - Serving breakfast, lunch and dinner •
- Market offering beer, wine, and grocery sales
  - ADA-compliant •

INCORPORATED | EST. 1922