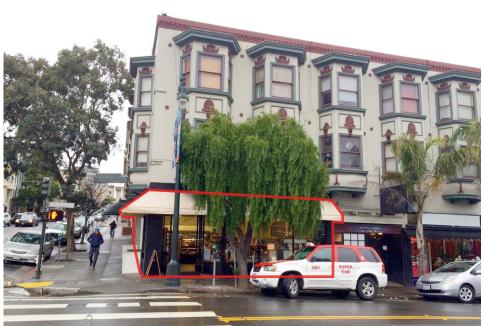

#### **NOW AVAILABLE**

**CORNER LOCATION WITH HIGH FOOT TRAFFIC** 

An excellent opportunity to own a popular bright and stylish cafe and market in one of San Francisco's most vibrant and prestigious neighborhoods.

#### **ADDITIONAL FEATURES**

- Fast-casual dining with counter service
  - Serving breakfast, lunch and dinner •
- Market offering beer, wine, and grocery sales
  - ADA-compliant •

INCORPORATED | EST. 1922