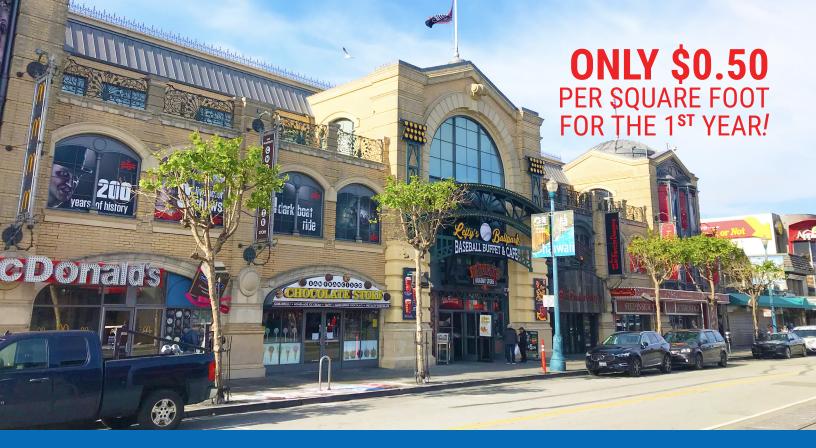

145 JEFFERSON STREET SAN FRANCISCO, CA 94133

PRIME 3RD FLOOR OFFICE, FLEXIBLE CREATIVE SPACE
IN THE HEART OF FISHERMAN'S WHARF

**PRICE:** \$0.50/PSF

**NET CHARGES:** N/A

**NEIGHBORHOOD:** FISHERMAN'S WHARF

Between Mason & Taylor Streets

TWO OFFICES AVAILABLE | 3rd FLOOR

SIZE

±2,903 SF OFFICE

±2,059 SF

OFFICE 2

OFFICE SPACE FOR LEASE

## NOW AVAILABLE FOR LEASE

- Same building as Madame Tussauds Wax Museum, the San Francisco Dungeon, McDonald's Restaurant & the San Francisco Chocolate Store
- Newly Painted
- · New wall-to-wall carpeting
- · Private restrooms & entrance
- Kitchen facilities
- Commuter-friendly (MUNI F-Market Train)
- · Central heating and air conditioning