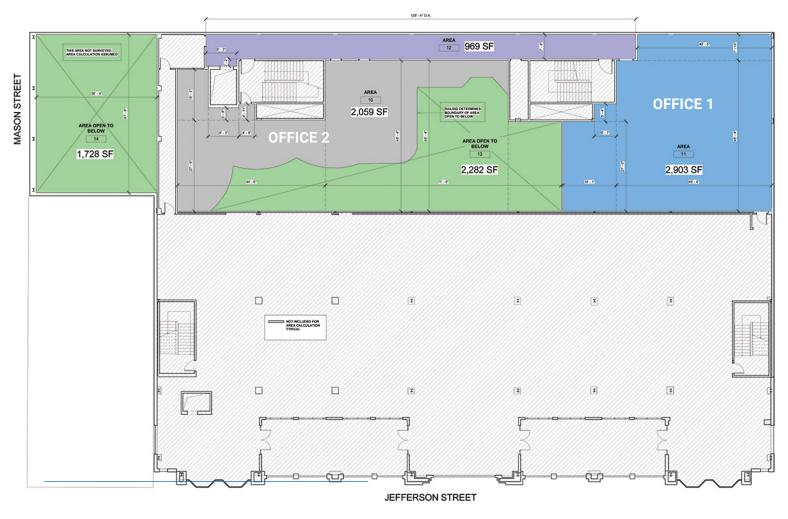

Between Mason & Taylor Streets

TWO OFFICES AVAILABLE | 3rd FLOOR

SIZE

±2,903 SF OFFICE

±2,059 SF

OFFICE 2

OFFICE SPACE FOR LEASE

## 3RD LEVEL FLOOR PLANS

SIZE

±2,903 SF OFFICE 1

±2,059 SF OFFICE 2

**ISAAC SUN** 

415.321.7492 | is@brsf.co | DRE #02029542

**JEREMY BLATTEIS** 

415.321.7493 | jfb@brsf.co | DRE #01460566