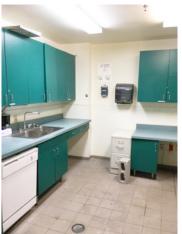

## NOW AVAILABLE FOR LEASE

- Same building as Madame Tussauds Wax Museum, the San Francisco Dungeon, McDonald's Restaurant & the San Francisco Chocolate Store
- Newly Painted
- · New wall-to-wall carpeting
- · Private restrooms & entrance
- Kitchen facilities
- Commuter-friendly (MUNI F-Market Train)
- · Central heating and air conditioning