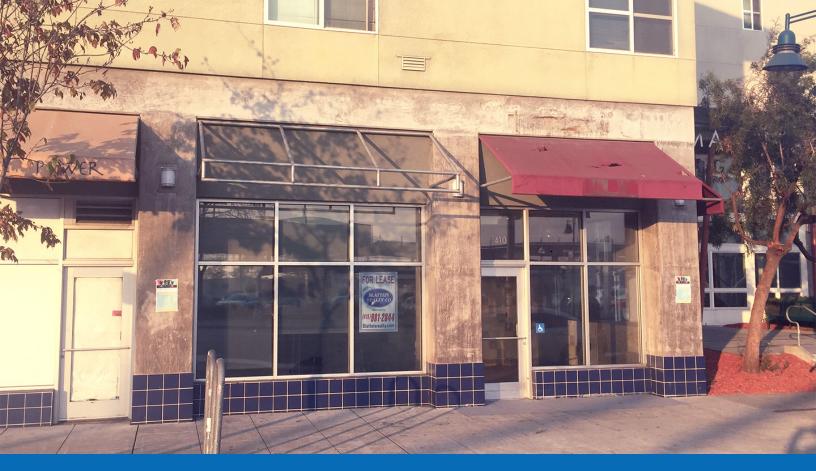

1410 7TH AVENUE OAKLAND, CA 94606

CAFE/RETAIL OPPORTUNITY ACROSS THE STREET FROM WEST OAKLAND BART STATION

PLEASE CALL FOR PRICE

**CROSS STREET: MANDELA PARKWAY** 

SIZE:

±1,025 SF

RETAIL SPACE FOR LEASE

SHOWN BY APPOINTMENT ONLY.

# PRIME RETAIL CORRIDOR. FORMERLY SUBWAY SANDWICHES.

1410 7th Street is situated within a culturally-rich West Oakland Mixed-Use complex—two pedestrian-friendly blocks comprised of 168 residential apartments and retail space that helped reestablish Seventh Street as a retail corridor.

### **SUPERB BRANDING & SIGNAGE OPPORTUNITY**

- ADA Bathroom and High Ceilings
- · High commuter visibility from street and West Oakland Bart
- 58-space parking lot located around back, along Center Street
- Attractive location for both residents and businesses due to convenient proximity to San Francisco, Downtown Oakland and easy access to 80, 580 and 880 freeways
- Overall complex architecturally-designed to encourage transit ridership and other travel by bicycle, foot or car.
- Neighborhood currently undergoing significant revitalization