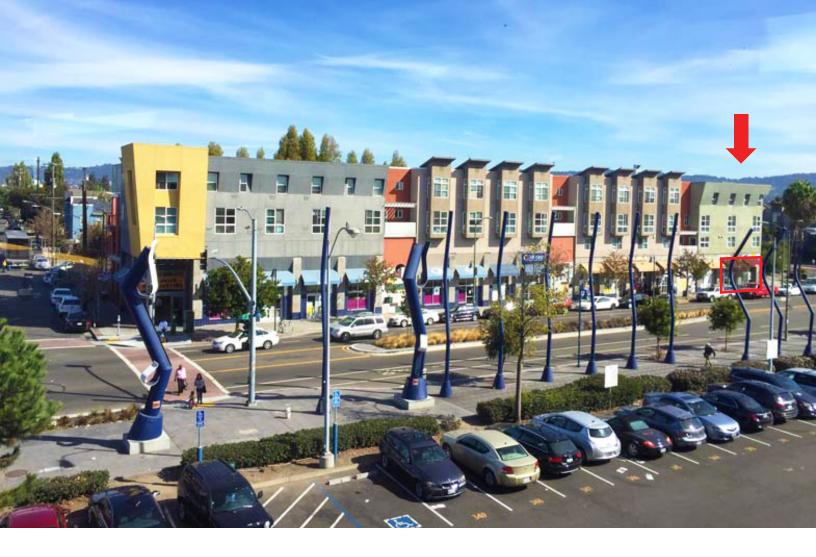

# PRIME RETAIL CORRIDOR. FORMERLY SUBWAY SANDWICHES.

1410 7th Street is situated within a culturally-rich West Oakland Mixed-Use complex—two pedestrian-friendly blocks comprised of 168 residential apartments and retail space that helped reestablish Seventh Street as a retail corridor.

# SITUATED WITHIN MIXED-USE COMPLEX COMPRISED OF 2 PEDESTRIAN-FRIENDLY BLOCKS OF

RESIDENTIAL

APARTMENT UNITS

+ ADDITIONAL RETAIL SPACE