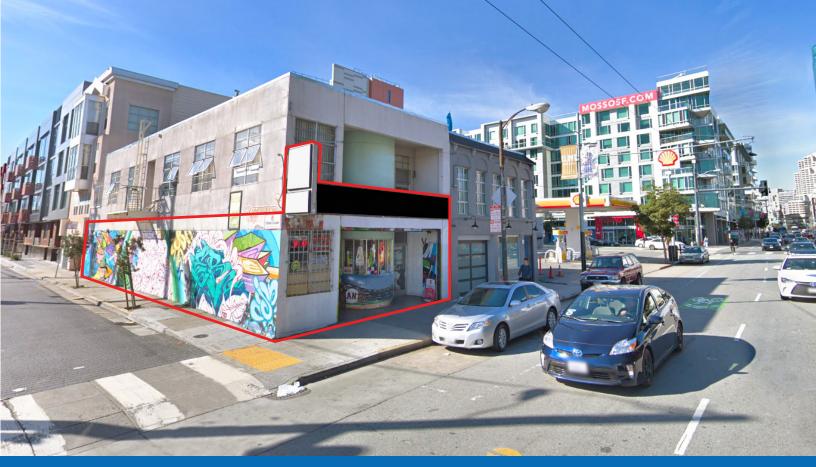

330 STH STREET
SAN FRANCISCO, CA 94116 | SOMA DISTRICT

PRIME LOCATION WITHIN BUSTLING SOMA DISTRICT. SUITABLE FOR RETAIL/RESTAURANT.

#### **CALL FOR PRICE**

**NEIGHBORHOOD:** SOMA DISTRICT CORNER OF 5TH & SHIPLEY STREETS

### SIZE:

±1,710 SF

RETAIL/RESTAURANT SPACE FOR LEASE

# NOW AVAILABLE FOR LEASE! CENTRALLY LOCATED IN SAN FRANCISCO'S ECLECTIC SOMA DISTRICT

The pedestrian-oriented location offers heavy foot and vehicular traffic day and night from local residents and area workforce. The rapidly changing and Industrial Chic neighborhood is filled with a mix of hip bars, clubs, restaurants, specialty coffee cafés, mid- to high-rise luxury living developments and some of the world's top tech & digital media corporations.

- · Great Visibility!
- Includes Type 1 Hood
- One block from busy I-80 5th Street off-ramp
- Previously occupied by a grocery/beer & liquor convenience store

**LUCIA J. YOON** 

415.321.7485 | ly@brsf.co | DRE #01901890