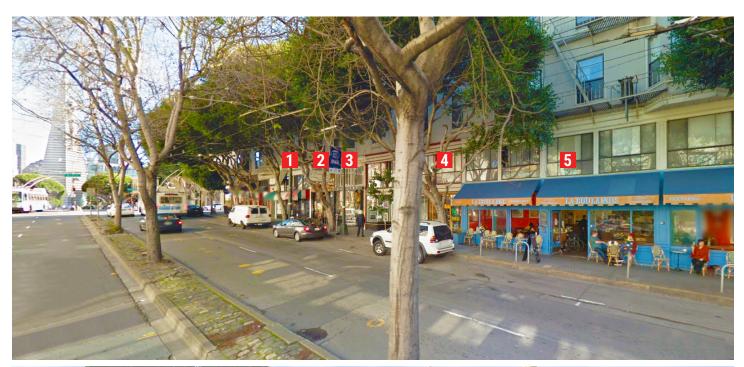

#### **5 NEWLY RENOVATED SPACES AVAILABLE IN TOTAL**

515 Columbus Ave: Restaurant/Cafe

519 Columbus Ave: Restaurant/Cafe | NOW AVAILABLE

521 Columbus Ave: Retail | NOW AVAILABLE

537 Columbus Ave : Retail

543 Columbus Ave: Restaurant/Cafe

## 2 RETAIL UNITS & 3 RESTAURANT & CAFE UNITS

A block away from historic Washington Square Park, the space is ideal for restaurant and retail operations such as: culinarily creative bistros, cafés, ice cream shops, juice bars, and foodservice programs. Neighboring businesses include Caffe Greco, Franchino, and countless shops that guarantee plenty of foot and vehicle traffic.