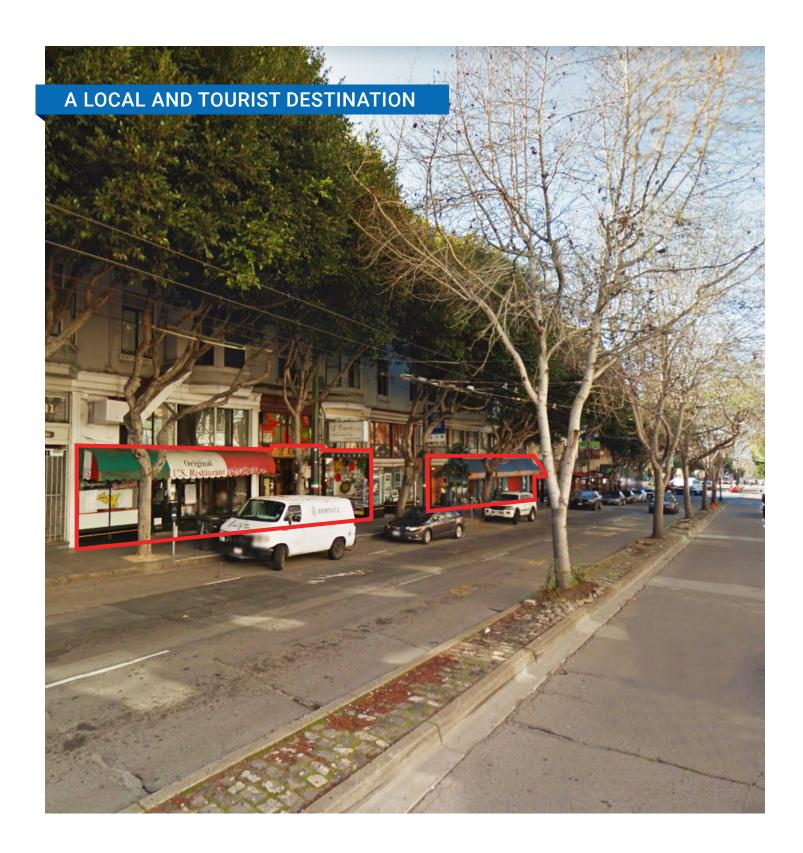

## 2 RETAIL UNITS & 3 RESTAURANT & CAFE UNITS

A block away from historic Washington Square Park, the space is ideal for restaurant and retail operations such as: culinarily creative bistros, cafés, ice cream shops, juice bars, and foodservice programs. Neighboring businesses include Caffe Greco, Franchino, and countless shops that guarantee plenty of foot and vehicle traffic.

#### POPULAR NEARBY TENANTS

Popular Nearby Tenants