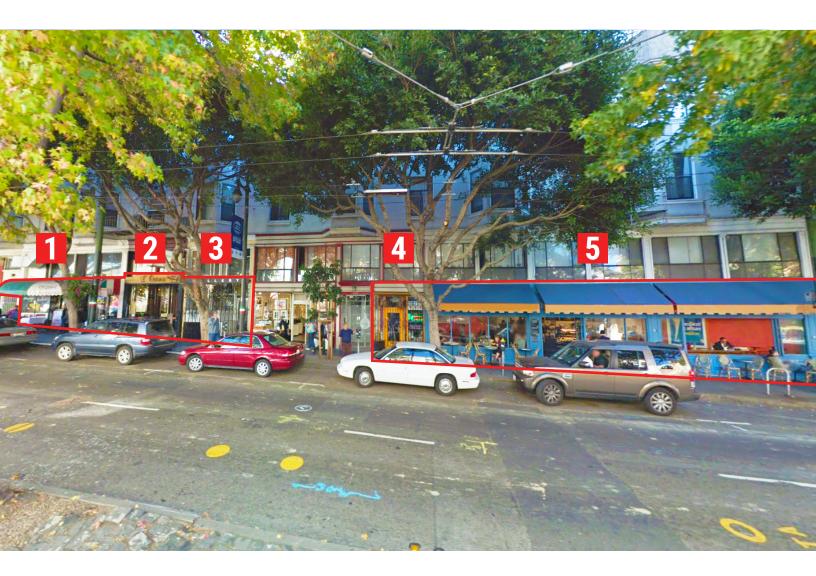

#### **5 NEWLY RENOVATED SPACES AVAILABLE IN TOTAL**

515 Columbus Ave: Restaurant/Cafe

519 Columbus Ave: Restaurant/Cafe | NOW AVAILABLE

521 Columbus Ave: Retail | NOW AVAILABLE

537 Columbus Ave : Retail

543 Columbus Ave: Restaurant/Cafe

## 2 RETAIL UNITS & 3 RESTAURANT & CAFE UNITS

A block away from historic Washington Square Park, the space is ideal for restaurant and retail operations such as: culinarily creative bistros, cafés, ice cream shops, juice bars, and foodservice programs. Neighboring businesses include Caffe Greco, Franchino, and countless shops that guarantee plenty of foot and vehicle traffic.