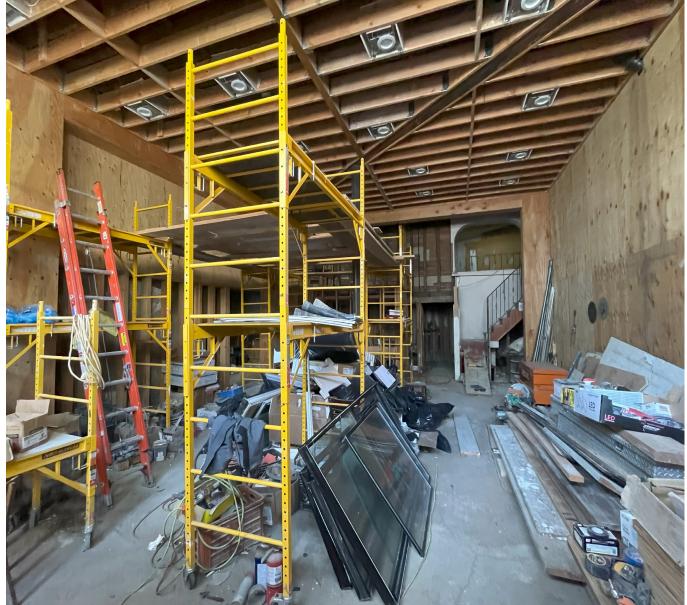

#### **ADDITIONAL FEATURES:**

- Mezzanine
- · Space to be delivered in "warm vanilla shell"
- 15' Window Frontage
- Excellent Signage Opportunity
- Convenient Access to Public Transit
- Capable of Accommodating Al Fresco Dining
- WALK SCORE® 100 (Walker's Paradise)
- TRANSIT SCORE® 86 (Excellent Transit)