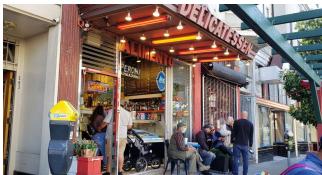

WASHINGTON SQUARE PARK

MARIO'S BOHEMIAN CAFE

ORIGINAL JOE'S

NORTH BEACH RESTAURANT

GELATO DELICATESSEN

100 Years