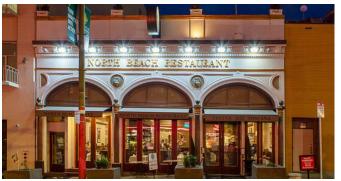

WASHINGTON SQUARE PARK

MARIO'S BOHEMIAN CAFE

ORIGINAL JOE'S

NORTH BEACH RESTAURANT

GELATO DELICATESSEN

100 Years