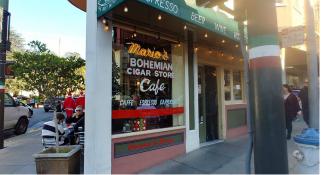

WASHINGTON SQUARE PARK

MARIO'S BOHEMIAN CAFE

ORIGINAL JOE'S

NORTH BEACH RESTAURANT

GELATO DELICATESSEN

100 Years