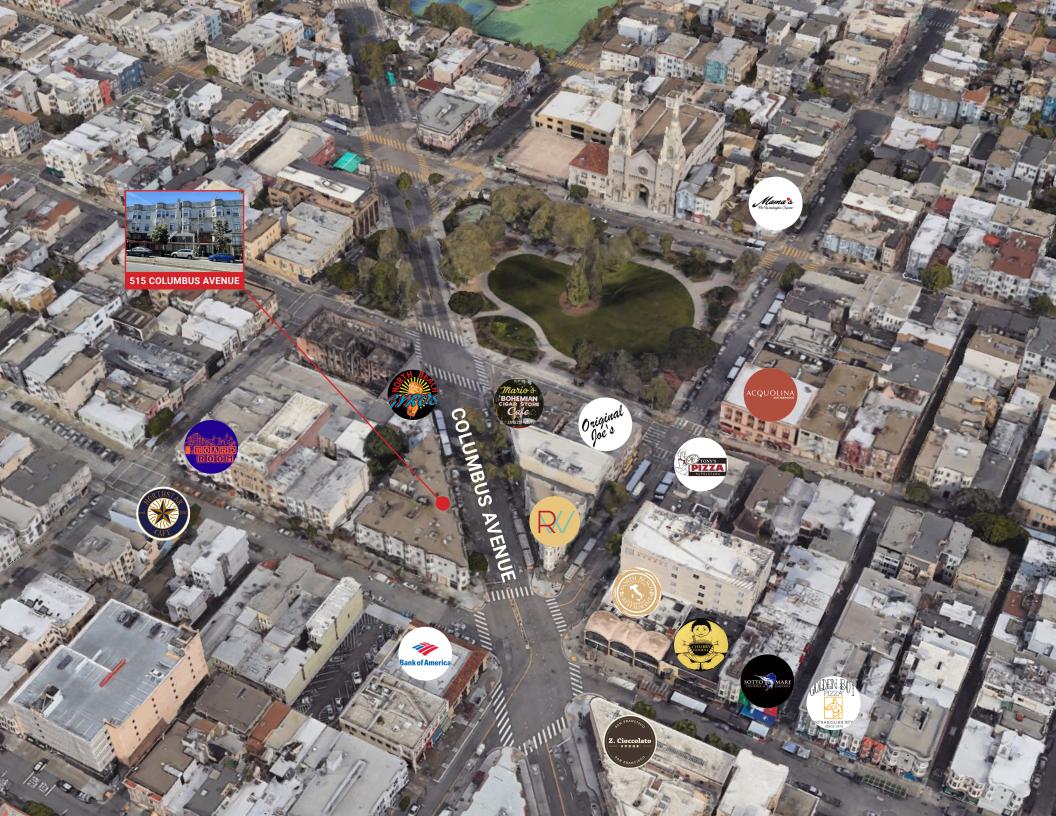

## SIZE: ±1,150 SQUARE FEET PLEASE CALL FOR PRICE CROSS STREET: UNION STREET

Only steps from historic Washington Square Park, 515 Columbus Avenue offers a rare and highly coveted location in the Heart of North Beach. Neighboring businesses include Caffe Greco, Franchino, and countless shops, bakeries, and cafes that guarantee plenty of foot and vehicle traffic.

### **NEARBY TENANTS**

TREFESAGO O

CREPESAGO O

CREPE

MARA'S ITALIAN PASTRIES

CREPES A GO GO

**RED WINDOW** 

NORTH BEACH GYROS

WASHINGTON SQUARE PARK

MARIO'S BOHEMIAN CAFE

ORIGINAL JOE'S

NORTH BEACH RESTAURANT

GELATO DELICATESSEN

100 Years