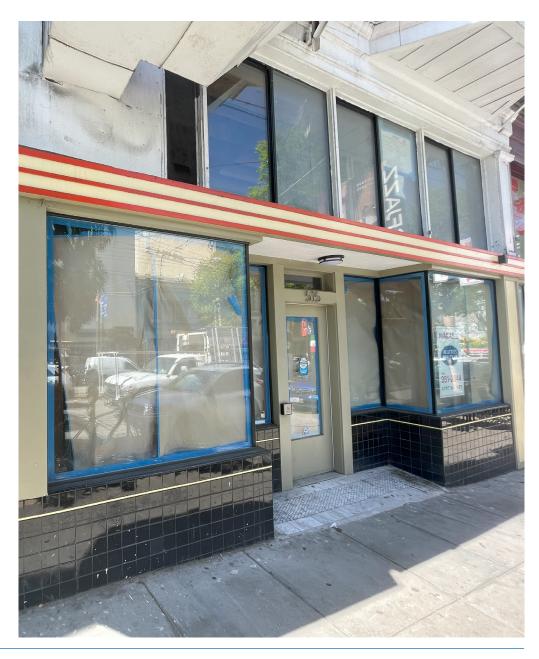

## SIZE: ±1,150 SQUARE FEET PLEASE CALL FOR PRICE CROSS STREET: UNION STREET

Only steps from historic Washington Square Park, 515 Columbus Avenue offers a rare and highly coveted location in the Heart of North Beach. Neighboring businesses include Caffe Greco, Franchino, and countless shops, bakeries, and cafes that guarantee plenty of foot and vehicle traffic.

#### **ADDITIONAL FEATURES:**

- Mezzanine
- · Space to be delivered in "warm vanilla shell"
- 15' Window Frontage
- Excellent Signage Opportunity
- Convenient Access to Public Transit
- Capable of Accommodating Al Fresco Dining
- WALK SCORE® 100 (Walker's Paradise)
- TRANSIT SCORE® 86 (Excellent Transit)