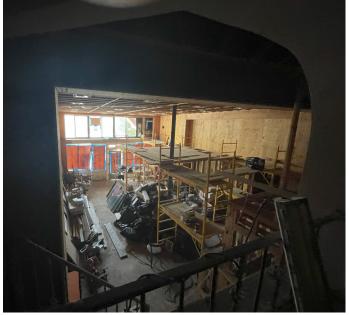

## SIZE: ±1,150 SQUARE FEET PLEASE CALL FOR PRICE CROSS STREET: UNION STREET

Only steps from historic Washington Square Park, 515 Columbus Avenue offers a rare and highly coveted location in the Heart of North Beach. Neighboring businesses include Caffe Greco, Franchino, and countless shops, bakeries, and cafes that guarantee plenty of foot and vehicle traffic.

#### **ADDITIONAL FEATURES:**

- Mezzanine
- · Space to be delivered in "warm vanilla shell"
- 15' Window Frontage
- Excellent Signage Opportunity
- Convenient Access to Public Transit
- Capable of Accommodating Al Fresco Dining
- WALK SCORE® 100 (Walker's Paradise)
- TRANSIT SCORE® 86 (Excellent Transit)