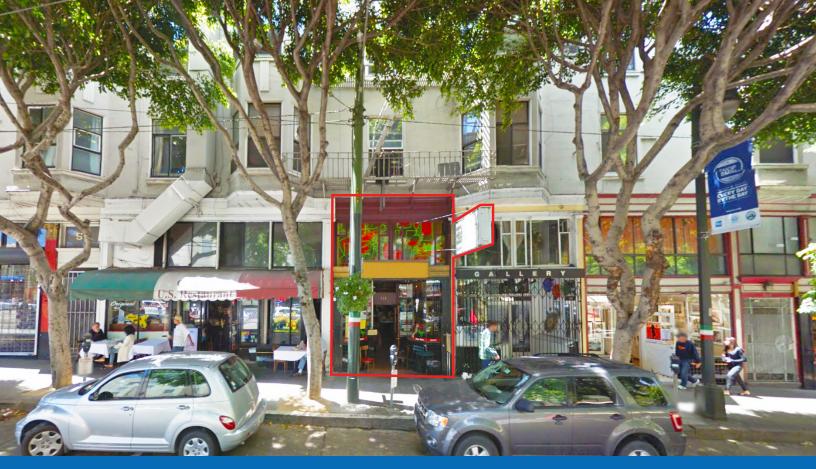

519 COLUMBUS AVENUE SAN FRANCISCO, CA 94133 NORTH BEACH DISTRICT

## PRIME GROUND FLOOR RESTAURANT SPACE ON NORTH BEACH'S BEST RETAIL BLOCK.

Only steps from historic Washington Square Park, **519 Columbus Avenue** offers a rare and highly-coveted location in the Heart of North Beach. Neighboring businesses include Caffe Greco, Franchino, and countless shops that guarantee plenty of foot and vehicle traffic.