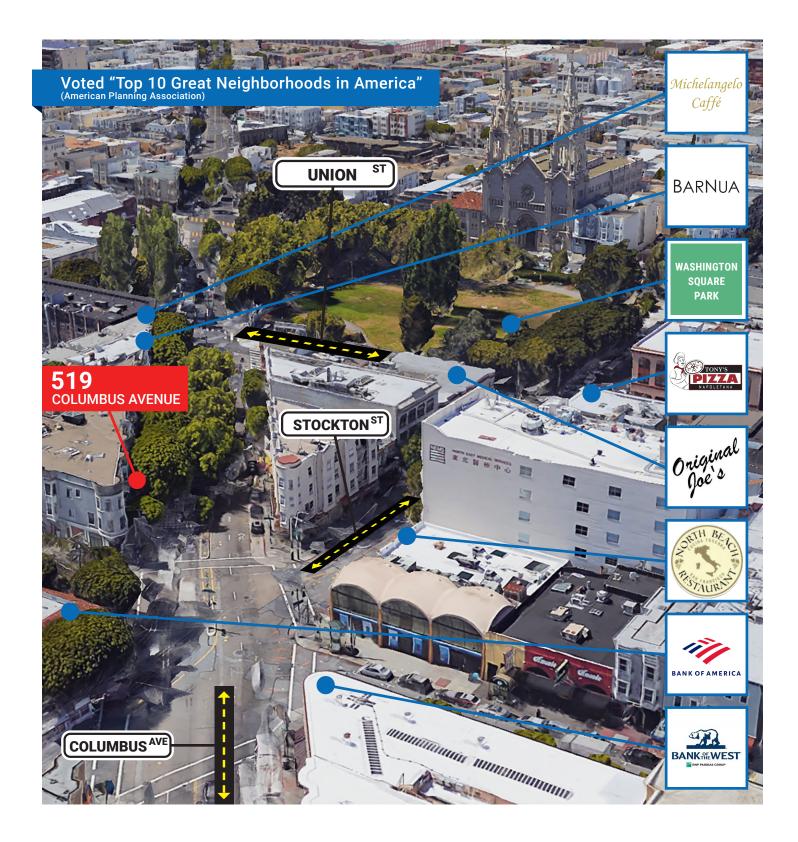

### POPULAR NEARBY TENANTS

Popular Nearby Tenants

INCORPORATED | EST. 1922

SHARON KIM 415.321.7491 sk@brsf.co DRE #01865334