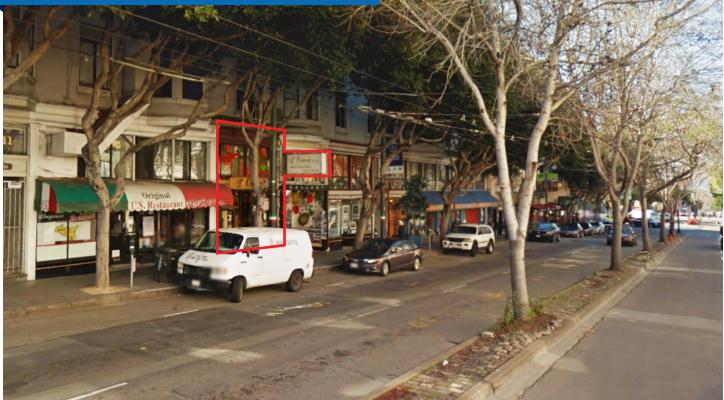

Only steps from historic Washington Square Park, **519 Columbus Avenue** offers a rare and highly-coveted location in the Heart of North Beach. Neighboring businesses include Caffe Greco, Franchino, and countless shops that guarantee plenty of foot and vehicle traffic.

# POPULAR THOROUGHFARE FOR CARS, PUBLIC TRANSIT, TOUR BUSES, BICYCLES AND PEDESTRIANS.

Internationally recognized as 'Little Italy', the North Beach District has cultivated a rich culinary heritage in offering a delicious mix of popular classic Italian and new multicultural eateries. The neighborhood is home to young professionals and nearby Chinatown residents.