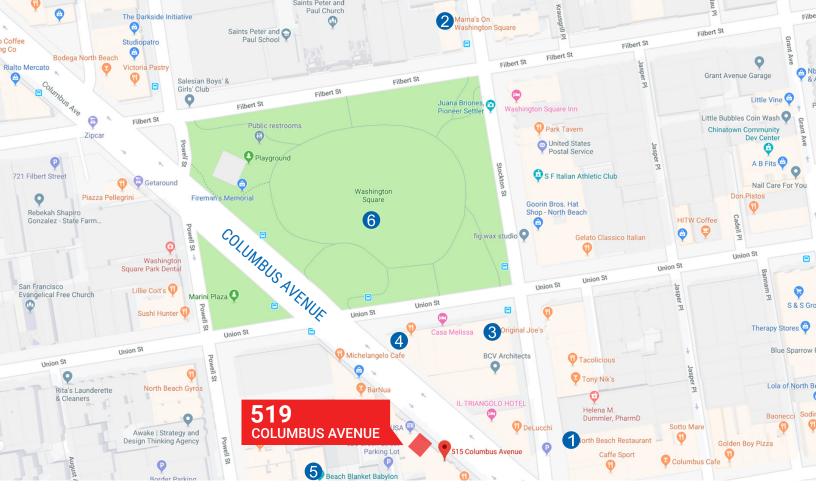

Only steps from historic Washington Square Park, **519 Columbus Avenue** offers a rare and highly-coveted location in the Heart of North Beach. Neighboring businesses include Caffe Greco, Franchino, and countless shops that guarantee plenty of foot and vehicle traffic.

TOP DESTINATION & HIGH-TRAFFIC CORRIDOR CONNECTING DOWNTOWN SAN FRANCISCO TO FISHERMAN'S WHARF

# POPULAR THOROUGHFARE FOR CARS, PUBLIC TRANSIT, TOUR BUSES, BICYCLES AND PEDESTRIANS.

Internationally recognized as 'Little Italy', the North Beach District has cultivated a rich culinary heritage in offering a delicious mix of popular classic Italian and new multicultural eateries. The neighborhood is home to young professionals and nearby Chinatown residents.