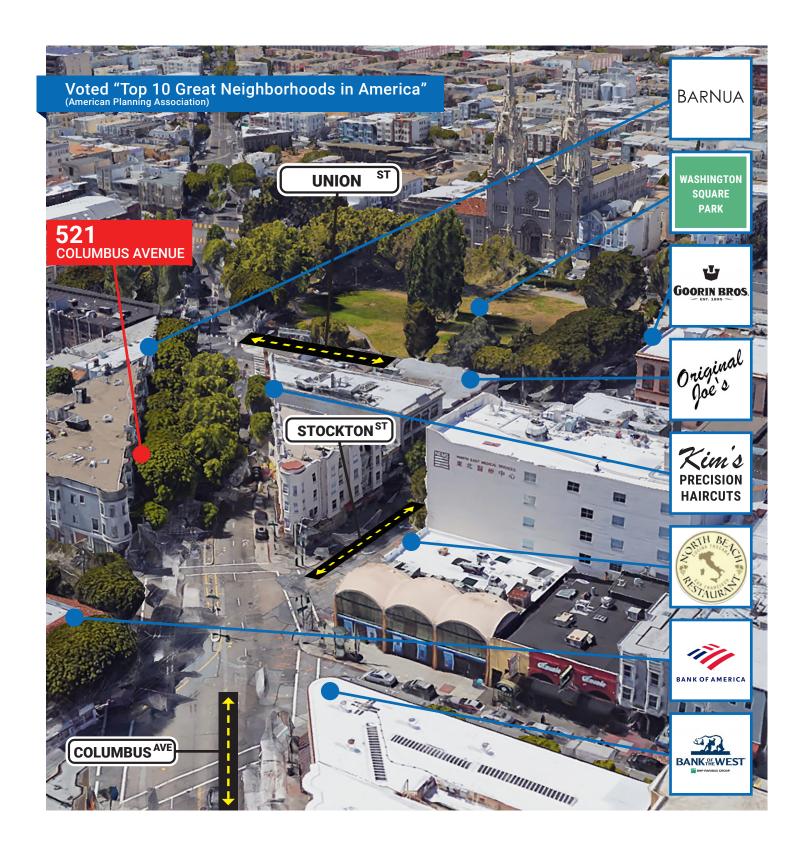

## POPULAR NEARBY TENANTS

Popular Nearby Tenants

before to verify the validity of estimates.