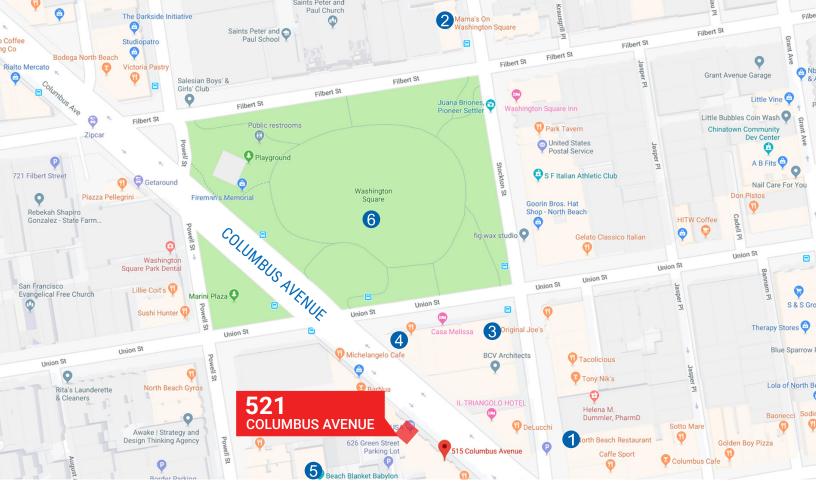

## POPULAR NEARBY TENANTS

Popular Nearby Tenants

before to verify the validity of estimates.