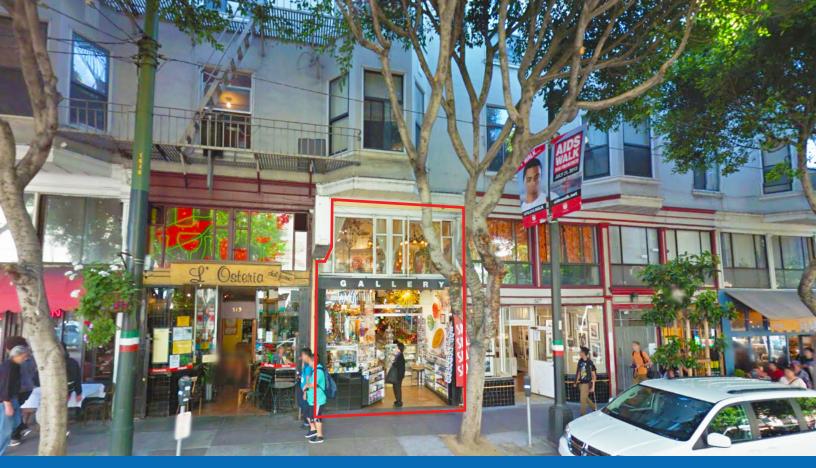

521 COLUMBUS AVENUE SAN FRANCISCO, CA 94133 NORTH BEACH DISTRICT

PRIME GROUND FLOOR RETAIL SPACE ON NORTH BEACH'S BEST RETAIL BLOCK

# SPACE SIZE AVAILABLE ±550-600 SF

RETAIL SPACE FOR LEASE

#### **NOW AVAILABLE WITH NEW RENOVATIONS!**

- HEAVY TOURIST & LOCAL TRAFFIC
- 15' WINDOW FRONTAGE & EXCELLENT SIGNAGE OPPORTUNITY
- · LOCATED IN THE VIBRANT HEART OF ICONIC NORTH BEACH

Only steps from historic Washington Square Park, **521 Columbus Avenue** offers a rare and highly-coveted location in the Heart of North Beach. Neighboring businesses include Caffe Greco, Franchino, and countless shops that guarantee plenty of foot and vehicle traffic.