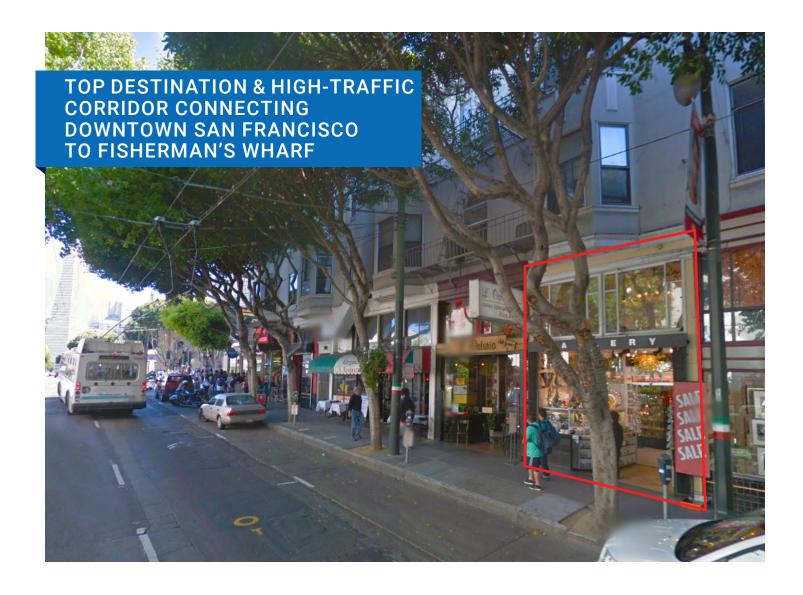

## POPULAR THOROUGHFARE FOR CARS, PUBLIC TRANSIT, TOUR BUSES, BICYCLES AND PEDESTRIANS.

Internationally recognized as 'Little Italy', the North Beach District has cultivated a rich culinary heritage in offering a delicious mix of popular classic Italian and new multicultural eateries. The neighborhood is home to young professionals and nearby Chinatown residents.