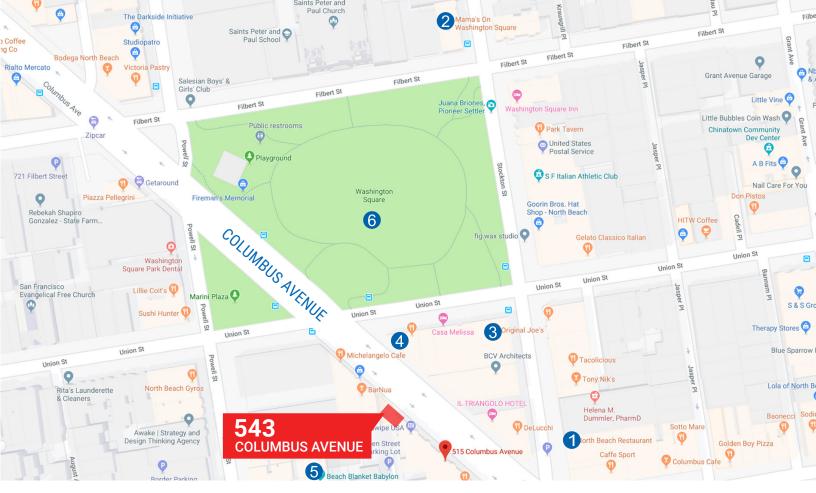

Only steps from historic Washington Square Park, **543 Columbus Avenue** offers a rare and highly-coveted location in the Heart of North Beach. Neighboring businesses include Caffe Greco, Franchino, and countless shops that guarantee plenty of foot and vehicle traffic.

#### POPULAR NEARBY TENANTS

Popular Nearby Tenants

INCORPORATED | EST. 1922

SHARON KIM 415.321.7491 sk@brsf.co DRE #01865334