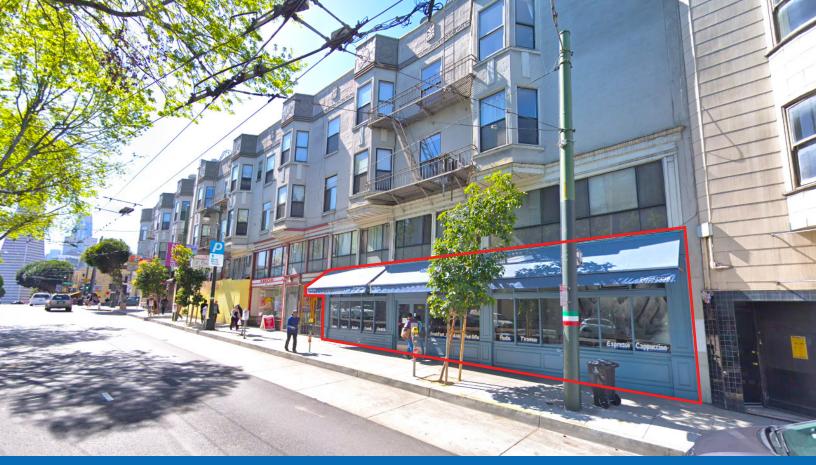

#### PLEASE CALL FOR PRICE

**NET CHARGES: N/A** 

NORTH BEACH DISTRICT CROSS STREET: UNION STREET

space size available ±1,000 SF

RESTAURANT SPACE FOR LEASE

PRIME GROUND FLOOR RESTAURANT SPACE ON NORTH BEACH'S BEST RETAIL BLOCK. UNDERGOING NEW RENOVATIONS!

#### **UNDERGOING NEW RENOVATIONS!**

- HEAVY TOURIST & LOCAL TRAFFIC
- CAPABLE OF ACCOMMODATING AL FRESCO DINING
- 15' WINDOW FRONTAGE & EXCELLENT SIGNAGE OPPORTUNITY
- LOCATED IN THE VIBRANT HEART OF ICONIC NORTH BEACH

Only steps from historic Washington Square Park, **543 Columbus Avenue** offers a rare and highly-coveted location in the Heart of North Beach. Neighboring businesses include Caffe Greco, Franchino, and countless shops that guarantee plenty of foot and vehicle traffic.

#### **ADDITIONAL HIGHLIGHTS**

- · Vibrant locale in one of the busiest dining & shopping districts
- Space to be delivered in a nice "warm vanilla" shell
- · Convenient access to public transit

SHARON KIM