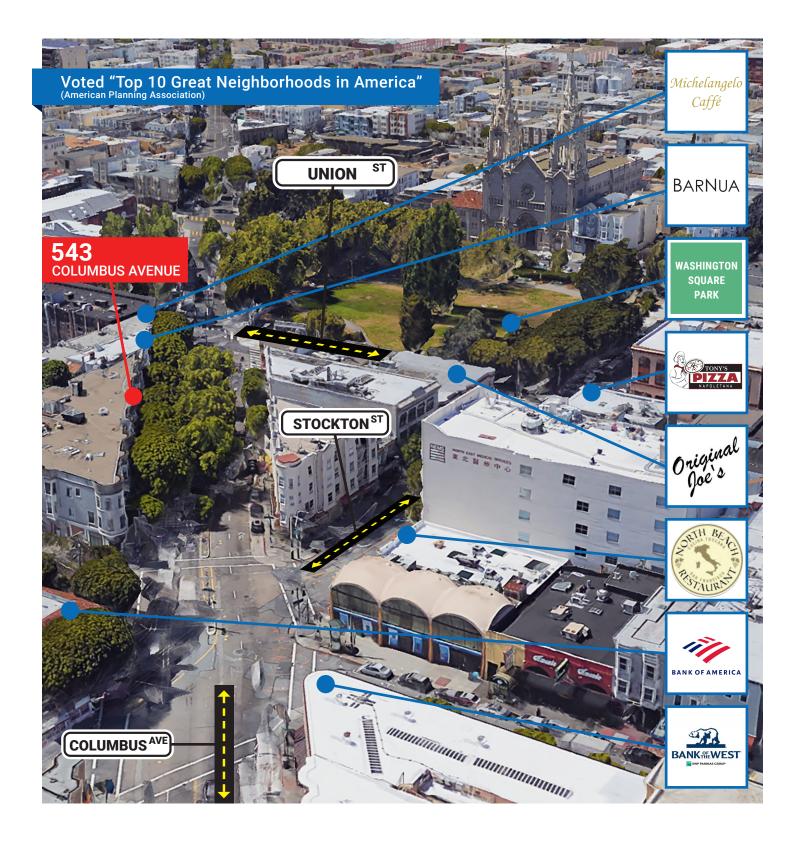

Only steps from historic Washington Square Park, **543 Columbus Avenue** offers a rare and highly-coveted location in the Heart of North Beach. Neighboring businesses include Caffe Greco, Franchino, and countless shops that guarantee plenty of foot and vehicle traffic.

#### **ADDITIONAL HIGHLIGHTS**

- · Vibrant locale in one of the busiest dining & shopping districts
- Space to be delivered in a nice "warm vanilla" shell
- · Convenient access to public transit

SHARON KIM

#### POPULAR NEARBY TENANTS

Popular Nearby Tenants

INCORPORATED | EST. 1922

SHARON KIM 415.321.7491 sk@brsf.co DRE #01865334