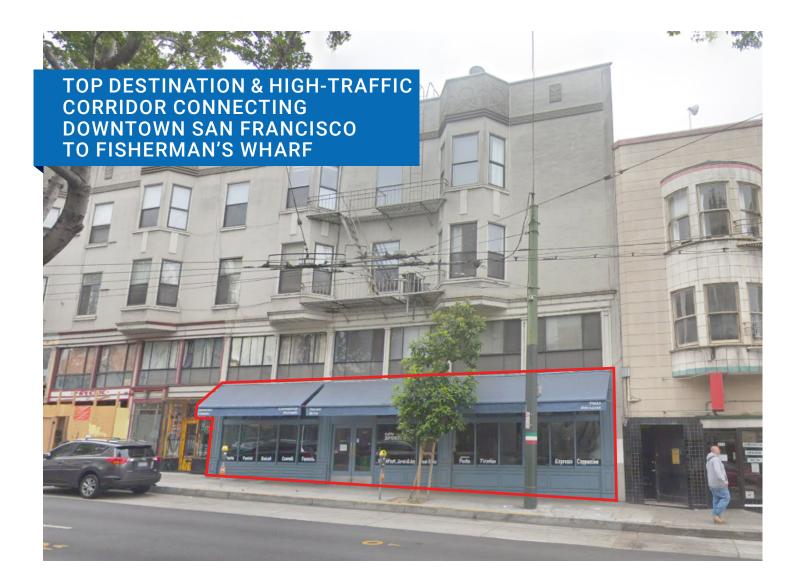

# POPULAR THOROUGHFARE FOR CARS, PUBLIC TRANSIT, TOUR BUSES, BICYCLES AND PEDESTRIANS.

Internationally recognized as 'Little Italy', the North Beach District has cultivated a rich culinary heritage in offering a delicious mix of popular classic Italian and new multicultural eateries. The neighborhood is home to young professionals and nearby Chinatown residents.