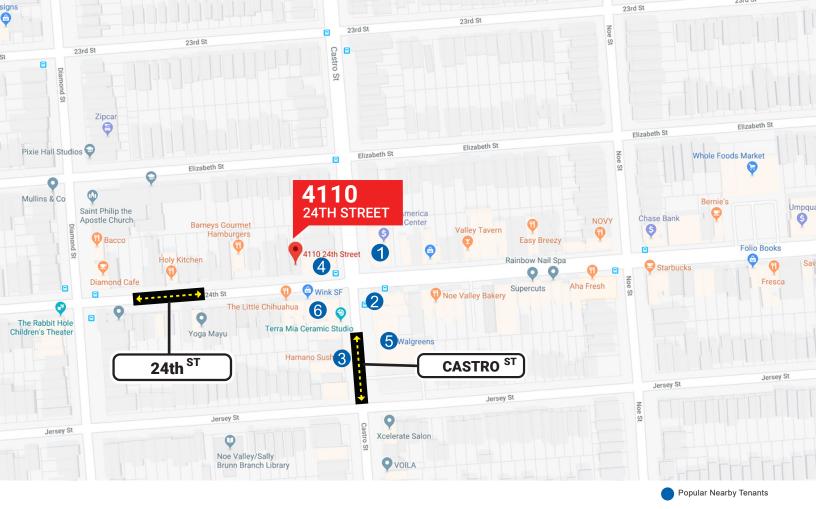

# LOCATED ON THE WEST END OF DELIGHTFULLY SUNNY AND COVETED NOE VALLEY SHOPPING CORRIDOR

One of San Francisco's most visited dining & shopping districts. Close Proximity to Muni's J Church line (AVG Weekday: 14,000 Riders) and bus lines.

#### POPULAR NEARBY TENANTS

INCORPORATED | EST. 1922