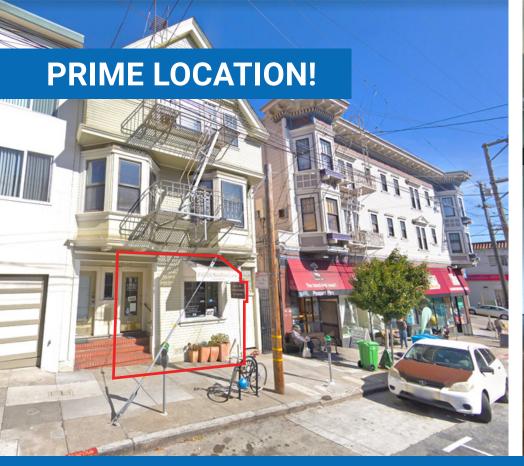

# **NOE VALLEY DISTRICT**

CROSS STREET: CASTRO STREET

SIZE

±850 SF

RETAIL/OFFICE SPACE FOR LEASE

# NOW AVAILABLE FOR LEASE

Noe Valley is considered one of San Francisco's most popular affluent and picturesque upscale residential neighborhoods. 24th Street is the heart of its vibrant shopping village comprised of a trendy mix of highly-rated bar & restaurants, local artisanal shops, health & beauty salons and more!

# LOCATED ON THE WEST END OF DELIGHTFULLY SUNNY AND COVETED NOE VALLEY SHOPPING CORRIDOR

One of San Francisco's most visited dining & shopping districts. Close Proximity to Muni's J Church line (AVG Weekday: 14,000 Riders) and bus lines.