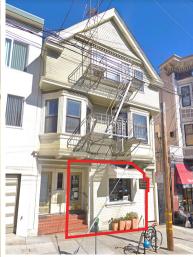

# **NOE VALLEY DISTRICT**

CROSS STREET: CASTRO STREET

SIZE

±850 SF

RETAIL/OFFICE SPACE FOR LEASE

# LOCATED ON THE WEST END OF DELIGHTFULLY SUNNY AND COVETED NOE VALLEY SHOPPING CORRIDOR

One of San Francisco's most visited dining & shopping districts. Close Proximity to Muni's J Church line (AVG Weekday: 14,000 Riders) and bus lines.