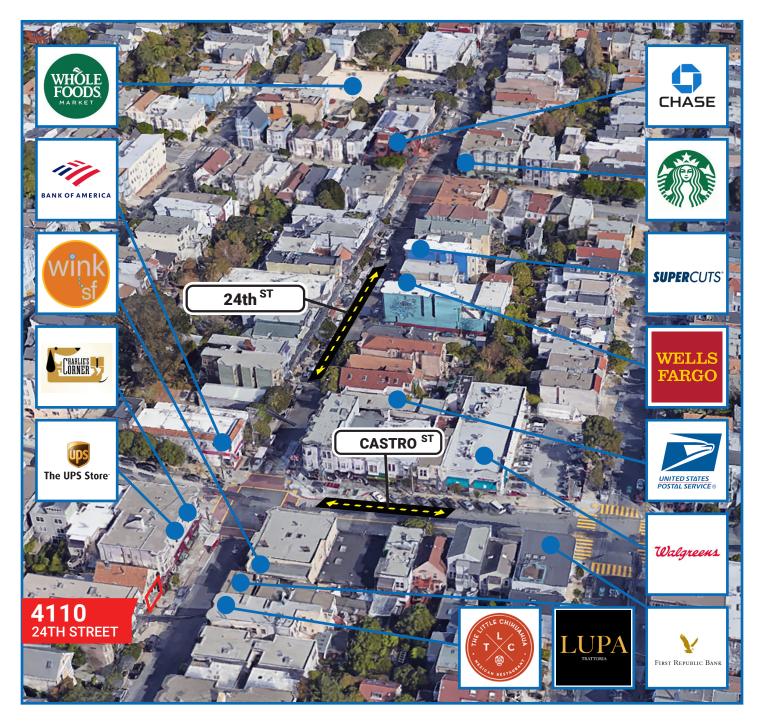

#### POPULAR NEARBY TENANTS

INCORPORATED | EST. 1922

# LOCATED ON THE WEST END OF DELIGHTFULLY SUNNY AND COVETED NOE VALLEY SHOPPING CORRIDOR

One of San Francisco's most visited dining & shopping districts. Close Proximity to Muni's J Church line (AVG Weekday: 14,000 Riders) and bus lines.