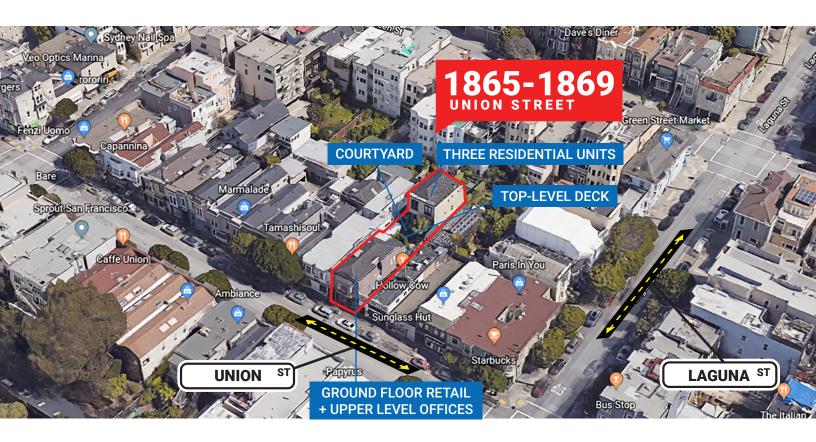

# DETAILED AERIAL VIEW OF PROPERTY LOT

±6,825 SF

COMBINED RETAIL, OFFICE & RESIDENTIAL SPACE

1900 YEAR BUILT

**DAVID BLATTEIS** 

415.321.7488 | db@brsf.co | DRE #00418305

# AERIAL VIEW OF PROPERTY LOT

### **UNION STREET**

FROM OCTAVIA STREET TO BUCHANAN STREET