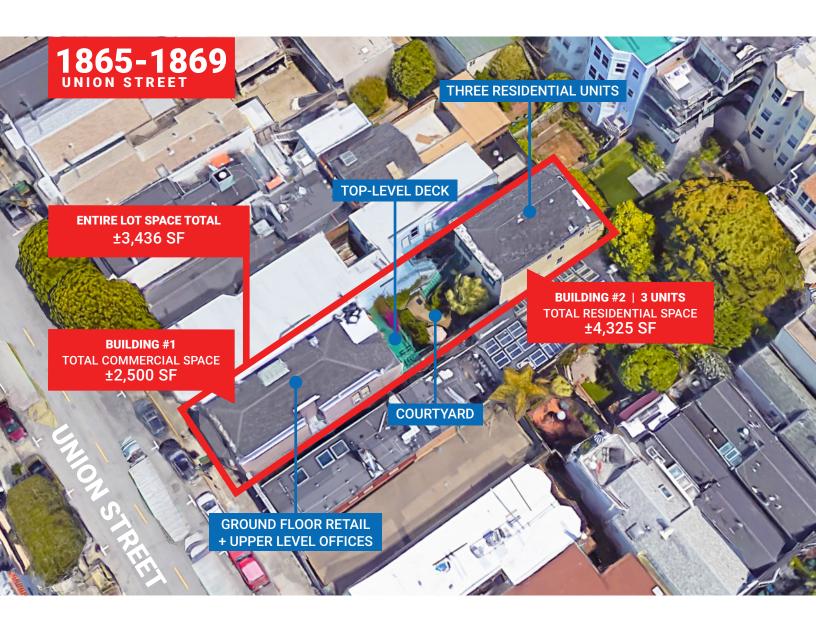

# DETAILED AERIAL VIEW OF PROPERTY LOT

±6,825 SF

COMBINED RETAIL, OFFICE & RESIDENTIAL SPACE

1900 YEAR BUILT

**DAVID BLATTEIS** 

415.321.7488 | db@brsf.co | DRE #00418305

# **SQUARE FOOTAGE DETAILS**

TOTAL ENTIRE LOT SPACE

±3,436 SF

building #1 total commercial space  $\pm 2,500$  SF

**GROUND FLOOR RETAIL: ±1,300 SF** 

2ND FLOOR OFFICE SPACE: ±1,200 SF

BUILDING #2 TOTAL RESIDENTIAL SPACE | 3 UNITS  $\pm 4.325$  SF\*

# total square footage ±6,825 SF\*

\*Modified and used as work area for commercial unit tenant.

**DAVID BLATTEIS** 

415.321.7488 | db@brsf.co | DRE #00418305

**JEREMY BLATTEIS** 

415.321.7493 | jfb@brsf.co | DRE #01460566