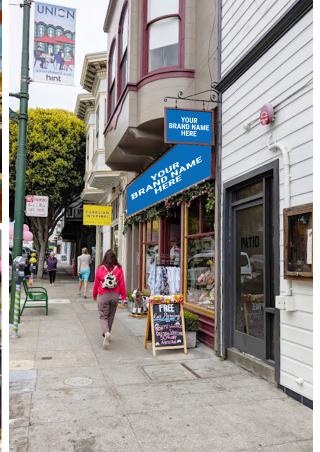

# A RARE OPPORTUNITY TO OWN TWO MIXED-USE PROPERTIES ALONG UPSCALE UNION STREET

The Cow Hollow District is an upscale, trendy and affluent shopping destination for local young professionals and tourists alike. The property is situated on Union Street—arguably the main drag filled with chic fashion boutiques, popular casual & fine dining, yoga studios, hip bars and lounges, cafes and beauty salons.